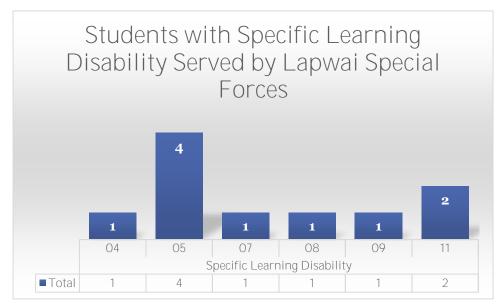

The presenter for the scheduled PLC presentation was unable to attend, so no presentation was held.

Superintendent Aiken, Principal Wagner, and Special Education Director Ravet touched on their reports and activities.