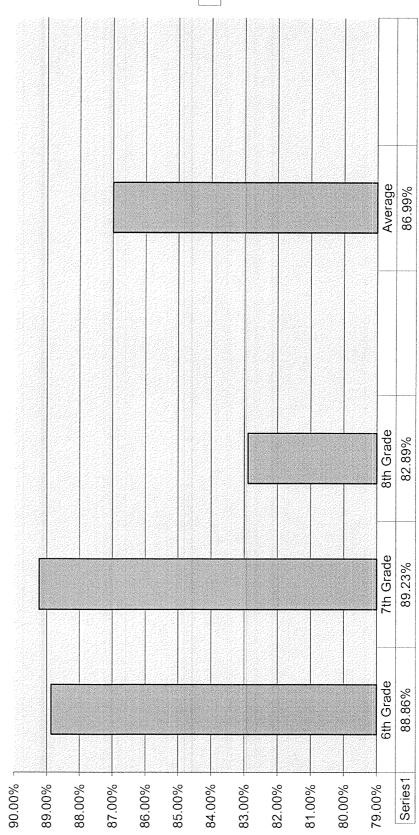

| Tina Stacy                |                    |                        |
| 28 | Georgia Sobotta           | MG-                |                        |
| 29 | Kelly Wagner (S&LP)       | In P. I.A          |                        |
| 30 | MaryLynn Walker           | Horay agen Ualles, | (,125                  |
| 31 | Buck Walker               | / //               | -                      |
| 32 | OTHER:                    | V                  |                        |
| 33 |                           |                    |                        |
| 34 |                           |                    |                        |
| 35 |                           |                    |                        |

Attendance Summary Lapwai Middle School 6th- 8th Grades 2/01/16 - 2/29/16



Series 3

| 6th Grade<br>7th Grade | 88.86%<br>89.23% |
|------------------------|------------------|
| 8th Grade              | 82.89%           |
| Average                | 86.99%           |

Page 1

06th Grade ADA From 02/01/16 to 02/29/16 (19.00 Normal Track Days) For Grade Level: 06 Excused Codes: EA, SI, DR Unexcused Codes: UA, SA, TR Periods: 1, 2, 3, 4, 5, 6, 7 Treating All Enrollments as 1.0 FTE

|                            |        | **** FINAL T | OTALS **** |          |          |
|----------------------------|--------|--------------|------------|----------|----------|
|                            | Male   | Female       | Totals     | Averages | Percents |
| Appearing in Report        | 28     | 15           | 43         | •        |          |
| Membership Days