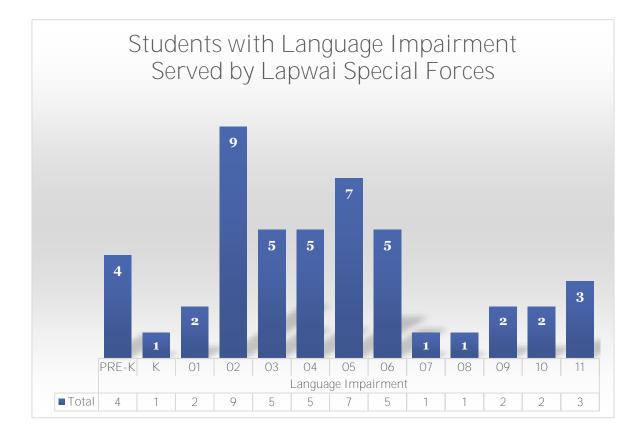

The presenter for the scheduled PLC presentation was unable to attend, so no presentation was held.

Superintendent Aiken, Principal Wagner, and Special Education Director Ravet touched on their reports and activities.