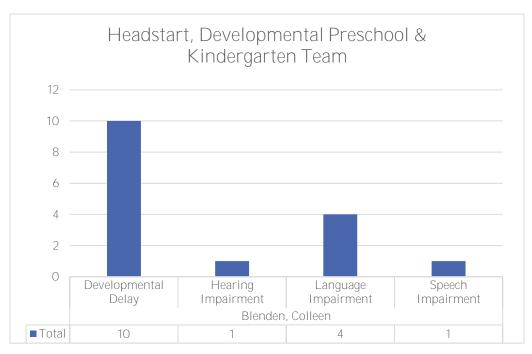

The presenter for the scheduled PLC presentation was unable to attend, so no presentation was held.

Superintendent Aiken, Principal Wagner, and Special Education Director Ravet touched on their reports and activities.