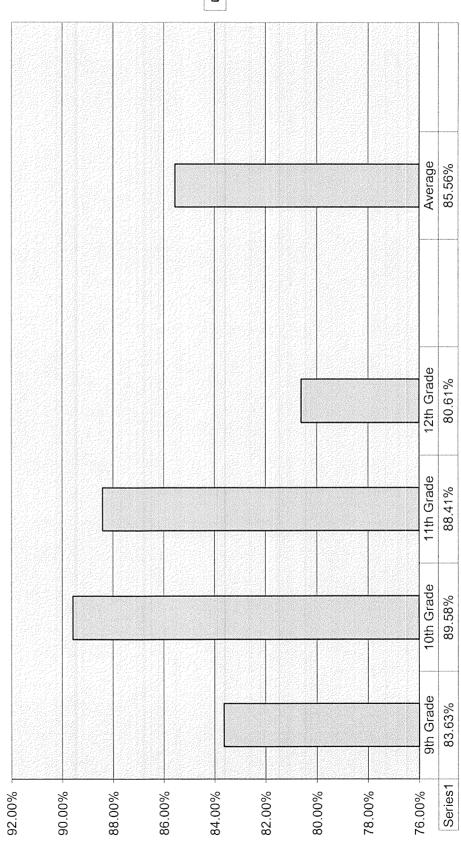

| 31.50  | 83.00  | 4.37     | 12.85%   |
| Days Unexcused Absent      | 25.50                  | 2.00   | 27.50  | 1.45     | 4.26%    |
| Average Daily Membership   | 21.00                  | 13.00  | 34.00  |          |          |
| Average Daily Attendance   | 16.95                  | 11.24  | 28.18  |          |          |
| Enrolled Prior To 02/01/16 | 21                     | 13     | 34     |          |          |
| Adds                       | 0                      | 0      | 0      |          |          |
| Drops                      | 0                      | 0      | Ō      |          |          |
| Enrolled On 02/29/16       | 21                     | 13     | 34     |          |          |

Attendance Summary Lapwai High School 9th - 12th Grades 2/01/16 to 2/29/16



**Series**1

| 9th Grade  | 83.63% |
|------------|--------|
| 10th Grade | 89.58% |
| 11th Grade | 88.41% |
| 12th Grade | 80.61% |
|            |        |
| Average    | 85.56% |

¢

09th Grade ADA From 02/01/16 to 02/29/16 (19.00 Normal Track Days) For Grade Level: 09 Excused Codes: EA, SI, DR Unexcused Codes: UA, SA, TR Periods: 1, 2, 3, 4, 5, 6, 7 Treating All Enrollments as 1.0 FTE

|                            | **** FINAL TOTALS **** |        |        |          |          |
|----------------------------|------------------------|--------|--------|----------|----------|
|                            | Male                   | Female | Totals | Averages | Percents |
| Appearing in Report        | 15                     | 21     | 36     | -        |          |
| Membership Days