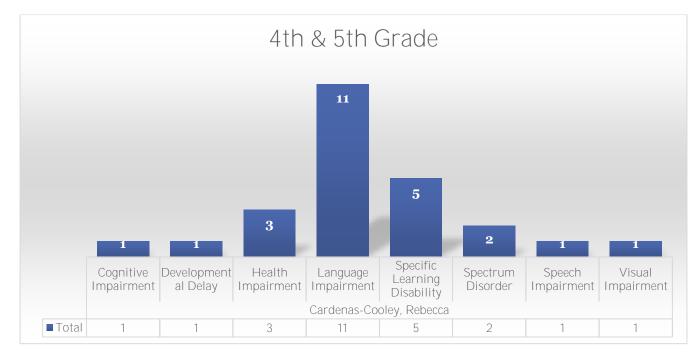

The presenter for the scheduled PLC presentation was unable to attend, so no presentation was held.

Superintendent Aiken, Principal Wagner, and Special Education Director Ravet touched on their reports and activities.