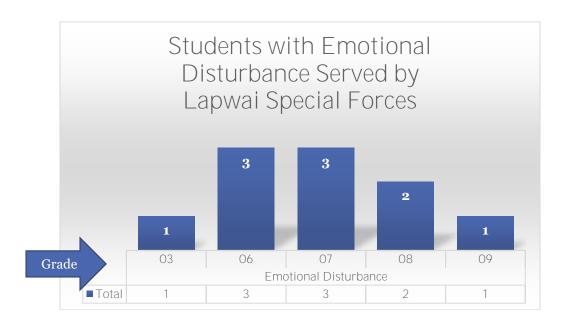

Board Back Up/ March 2016

Special education is a service, not a place.

Special educators and general educators work collaboratively to teach all students.

All students are general education students first.

All students are entitled to access to the core curriculum.

All students can learn.

Setting high expectations for all students and engaging all learners is essential.

### SPECIAL EDUCATION: A SERVICE, NOT A SENTENCE



A good principle to keep in mind is that as a student's need intensifies and becomes more urgent, he or she will require attention from someone with greater expertise. Just as patients with problems that are difficult to solve are referred to health specialists, so must students with persistent or severe problems receive instruction from expert educators.

























### HEADSTART, DEVELOPMENTAL PRESCHOOL & KINDERGARTEN TEAM

Lead Teacher: Colleen Blenden



Intervention Specialist: Michelle Cox



### **1<sup>ST</sup> GRADE TEAM**





Lead Teacher: Sara Hill (Middle) Habilitative Intervention Professional & Psychosocial Rehabilitation Specialist: Bonnie Franke (Right) Interventional Specialist: Amber Zornes (Left)



Lead Teacher: Cindy Doeringsfeld Intervention Specialist: Susan Kash-Kash



### 4<sup>TH</sup> & 5<sup>TH</sup> GRADE TEAM



Lead Teacher: Rebecca Cooley Intervention Specialist: Nizhoni Ellenwood



### MIDDLE SCHOOL TEAM



Lead Teacher: Georgia Sobotta Intervention Specialist: Scott Ollar



### CROSSROADS





Lead Teacher: Nancy Dahl From Left to Right Behavior Coach: Deaneal McKnight, Behavior Coach: Buck Walker P