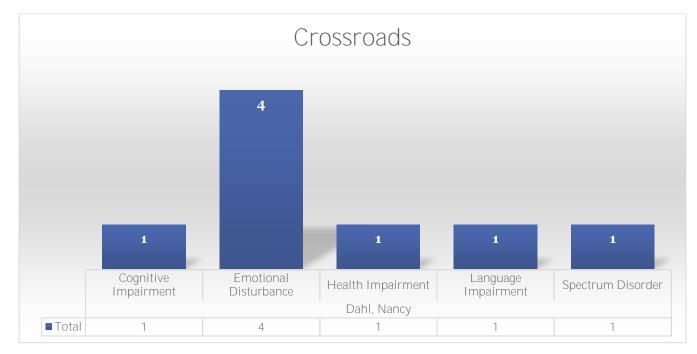

The presenter for the scheduled PLC presentation was unable to attend, so no presentation was held.

Superintendent Aiken, Principal Wagner, and Special Education Director Ravet touched on their reports and activities.