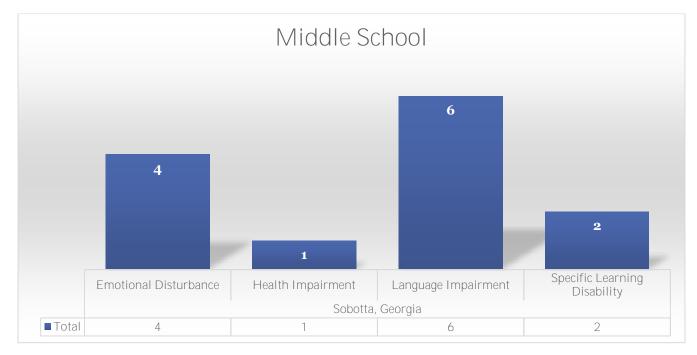

The presenter for the scheduled PLC presentation was unable to attend, so no presentation was held.

Superintendent Aiken, Principal Wagner, and Special Education Director Ravet touched on their reports and activities.