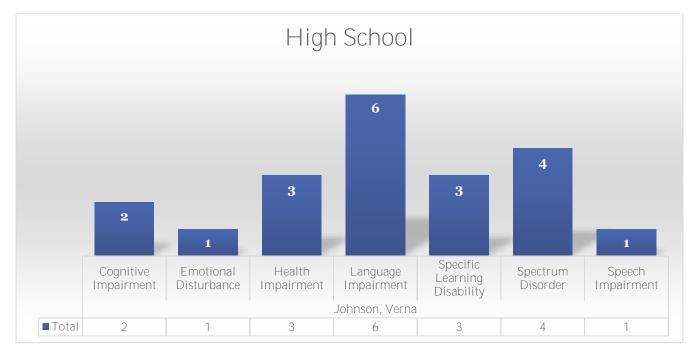

The presenter for the scheduled PLC presentation was unable to attend, so no presentation was held.

Superintendent Aiken, Principal Wagner, and Special Education Director Ravet touched on their reports and activities.