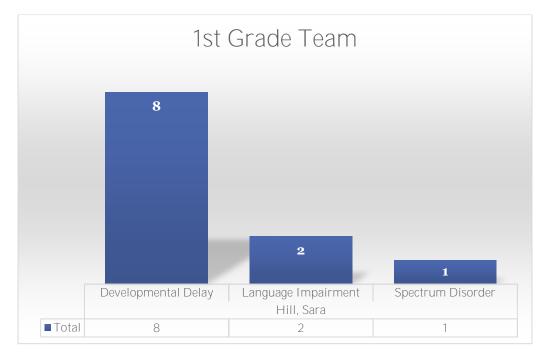

The presenter for the scheduled PLC presentation was unable to attend, so no presentation was held.

Superintendent Aiken, Principal Wagner, and Special Education Director Ravet touched on their reports and activities.