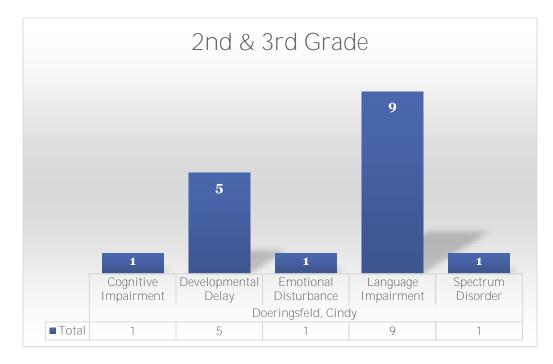

The presenter for the scheduled PLC presentation was unable to attend, so no presentation was held.

Superintendent Aiken, Principal Wagner, and Special Education Director Ravet touched on their reports and activities.