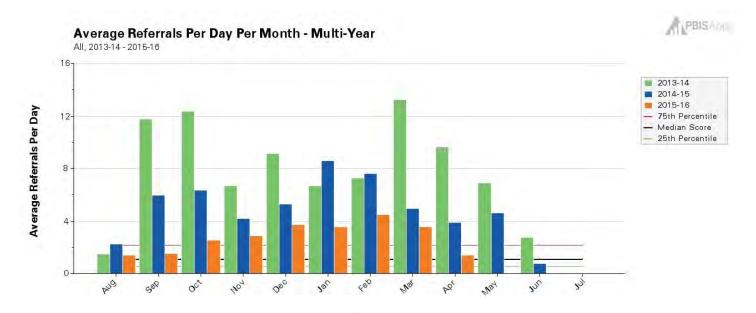

|  |
| 10 Total        |                                                | 4          |  |
| 11              | Health Impairment                              | 1          |  |
|                 | Language Impairment                            | 3          |  |
| 44 = 44         | Specific Learning Disability                   | 2          |  |
| 11 Total        |                                                | 6          |  |
| 12              | Cognitive Impairment                           | 1          |  |
| 40 = 44         | Health Impairment                              | 1          |  |
| 12 Total        |                                                | 2          |  |
| Grand Total     |                                                | 122        |  |

### Counseling Grant/PBIS



### **School Months**









### TO THE ATHLETE

By participation on an athletic team, you become a member of a very ambitious and energetic group of young people. Athletic competition between individuals or teams involves more than the final score. Excellence in athletics demands fair play, sportsmanship, understanding, and an appreciation of good teamwork. Achieving your personal goals and the goals of your team requires hard work and commitment. You will subject yourself to vigorous training and self-discipline. In return, you will receive the unique benefits of team sports. Through your participation and example, you will promote successful athletics at your school.

The first day of tryouts is the first day of practice and is the official start of that sport season. You take upon