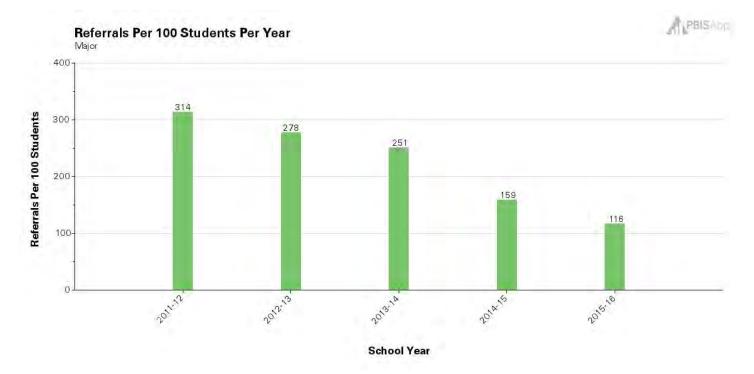

| 4          |  |
| 11              | Health Impairment                              | 1          |  |
|                 | Language Impairment                            | 3          |  |
| 44 = 44         | Specific Learning Disability                   | 2          |  |
| 11 Total        |                                                | 6          |  |
| 12              | Cognitive Impairment                           | 1          |  |
| 40 = 44         | Health Impairment                              | 1          |  |
| 12 Total        |                                                | 2          |  |
| Grand Total     |                                                | 122        |  |

### Counseling Grant/PBIS



### **School Months**









### TO THE ATHLETE

By participation on an athletic team, you become a member of a very ambitious and energetic group of young people. Athletic competition between individuals or teams involves more than the final score. Excellence in athletics demands fair play, sportsmanship, understanding, and an appreciation of good teamwork. Achieving your personal goals and the goals of your team requires hard work and commitment. You will subject yourself to vigorous training and self-discipline. In return, you will receive the unique benefits of team sports. Through your participation and example, you will promote successful athletics at your school.

The first day of tryouts is the first day of practice and is the official start of that sport season. You take upon yourself the responsibility of