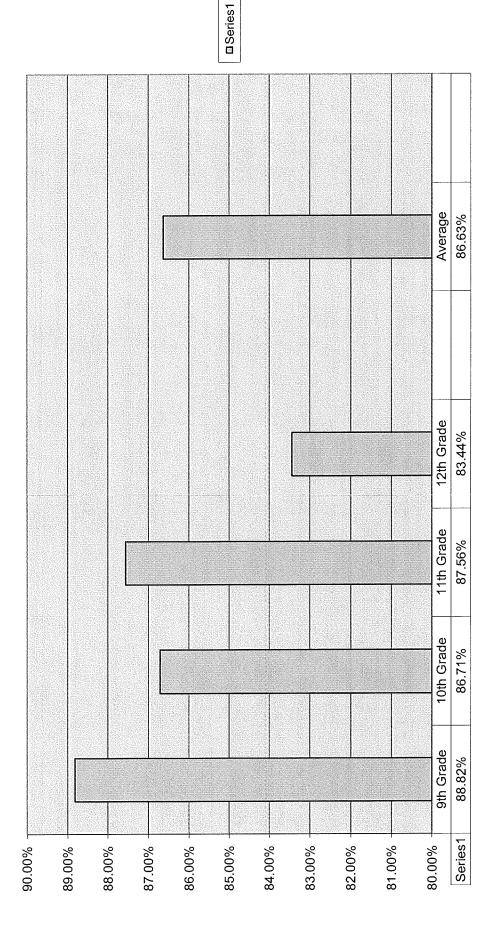

| 3.40            | 9.86%    |
| Days Unexcused Absent      | 21.50  | 7.00         | 28.50       | 1.43            | 4.13%    |
| Average Daily Membership   | 21.50  | 13.00        | 34.50       |                 |          |
| Average Daily Attendance   | 18.43  | 11.25        | 29.68       |                 |          |
| Enrolled Prior To 04/04/16 | 21     | 13           | 34          |                 |          |
| Adds                       | 1      | 0            | 1           |                 |          |
| Drops                      | 0      | 0            | 0           |                 |          |
| Enrolled On 04/29/16       | 22     | 13           | 35          |                 |          |

Attendance Summary Lapwai High School 9th - 12th Grades 4/04/16 to 4/29/16



| 9th Grade  | 88.82% |
|------------|--------|
| 10th Grade | 86.71% |
| 11th Grade | 87.56% |
| 12th Grade | 83.44% |
|            |        |
| Average    | 86.63% |

(20.00 Normal Track Days)

For Grade Level: 09

Excused Codes: EA, SI, DR Unexcused Codes: UA, SA, TR

Periods: 1, 2, 3, 4, 5, 6, 7

|                            |        | **** FINA | L TOTALS **** |          |          |
|----------------------------|--------|-----------|---------------|----------|----------|
|                            | Male   | Female    | Totals        | Averages | Percents |
| Appearing in Report        | 14     | 21        | 35            |          |          |
| Membership Days            | 280.00 | 400.00    | 680.00        | 19.43    |          |
| Non-membership Days        | 0.00   | 0.00