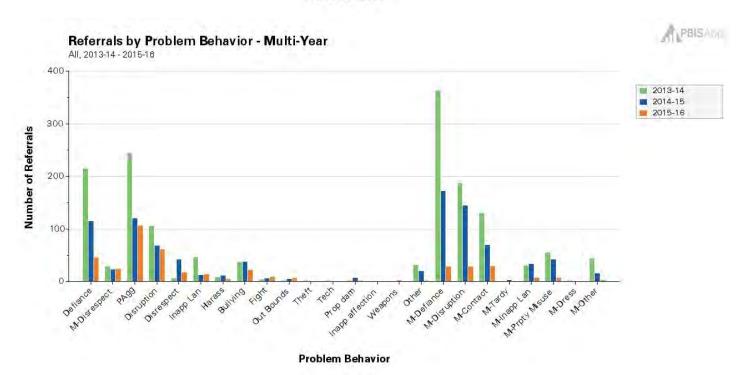

|                                                | 4          |  |
| 11              | Health Impairment                              | 1          |  |
|                 | Language Impairment                            | 3          |  |
| 44 = 44         | Specific Learning Disability                   | 2          |  |
| 11 Total        |                                                | 6          |  |
| 12              | Cognitive Impairment                           | 1          |  |
| 40 = 44         | Health Impairment                              | 1          |  |
| 12 Total        |                                                | 2          |  |
| Grand Total     |                                                | 122        |  |

### Counseling Grant/PBIS



### **School Months**









### TO THE ATHLETE

By participation on an athletic team, you become a member of a very ambitious and energetic group of young people. Athletic competition between individuals or teams involves more than the final score. Excellence in athletics demands fair play, sportsmanship, understanding, and an appreciation of good teamwork. Achieving your personal goals and the goals of your team requires hard work and commitment. You will subject yourself to vigorous training and self-discipline. In return, you will receive the unique benefits of team sports. Through your participation and example, you will promote successful athletics at your school.

The first day of tryouts is the first day of practice and is the official start of that sport season. You take upon yourself the responsibili