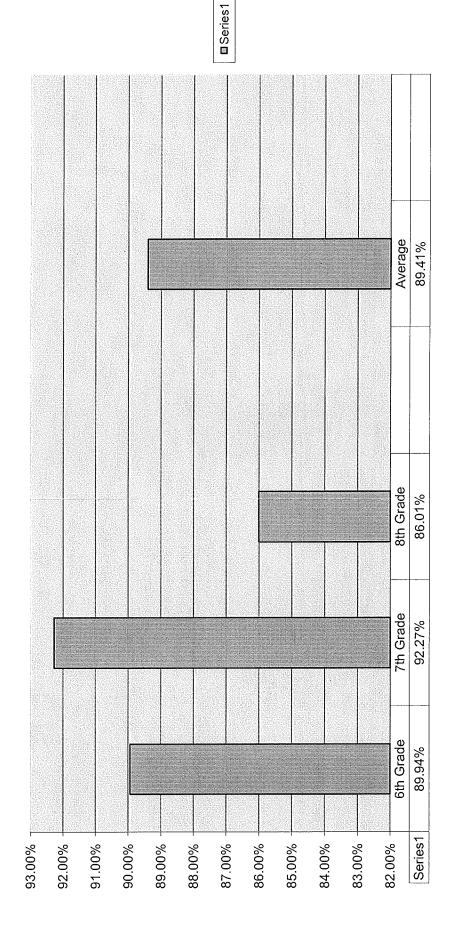

|
| June 8      | LSD staff BBQ after first day of Danielson Training                                                                  |
| June 13-14  | Pinkham/Wagner at Idaho Principal's Network, BOISE                                                                   |
| June 13-14  | Indian Education Summit, Boise                                                                                       |
| June 16     | Admin Team meeting (Aiken, Wagner, Ravet, Pinkham)                                                                   |
| June 17     | Admin last day, check out (Wagner, Ravet, Pinkham)                                                                   |

Attendance Summary Lapwai Middle School 6th- 8th Grades 4/04/16 - 4/29/16



| 6th Grade | 89.94% |
|-----------|--------|
| 7th Grade | 92.27% |
| 8th Grade | 86.01% |
|           |        |
| Average   | 89.41% |

(20.00 Normal Track Days)

For Grade Level: 06

Excused Codes: EA, SI, DR Unexcused Codes: UA, SA, TR

Periods: 1, 2, 3, 4, 5, 6, 7

|                            |        | **** FINA | L TOTALS **** |                 |          |
|----------------------------|--------|-----------|---------------|-----------------|----------|
|                            | Male   | Female    | Totals        | <b>Averages</b> | Percents |
| Appearing in Report        | 28     | 16        | 44            |                 |          |
| Membership Days            | 560.00 | 320.00    | 880.00        | 20.00           |          |
| Non-membership Days        | 0.00   | 0