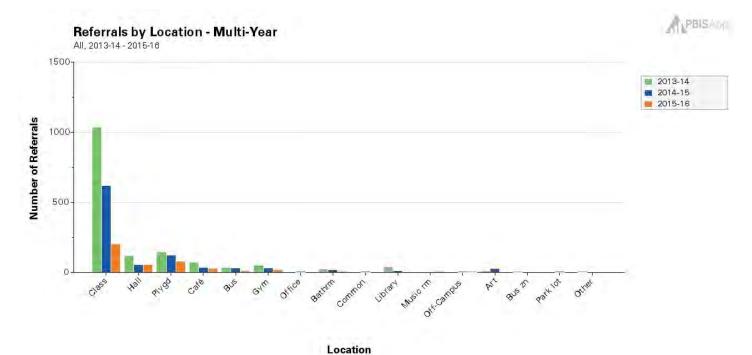

| 4          |  |
| 11              | Health Impairment                              | 1          |  |
|                 | Language Impairment                            | 3          |  |
| 44 = 44         | Specific Learning Disability                   | 2          |  |
| 11 Total        |                                                | 6          |  |
| 12              | Cognitive Impairment                           | 1          |  |
| 40 = 44         | Health Impairment                              | 1          |  |
| 12 Total        |                                                | 2          |  |
| Grand Total     |                                                | 122        |  |

### Counseling Grant/PBIS



### **School Months**









### TO THE ATHLETE

By participation on an athletic team, you become a member of a very ambitious and energetic group of young people. Athletic competition between individuals or teams involves more than the final score. Excellence in athletics demands fair play, sportsmanship, understanding, and an appreciation of good teamwork. Achieving your personal goals and the goals of your team requires hard work and commitment. You will subject yourself to vigorous training and self-discipline. In return, you will receive the unique benefits of team sports. Through your participation and example, you will promote successful athletics at your school.

The first day of tryouts is the first day of practice and is the official start of that sport season. You take upon yourself the responsibility