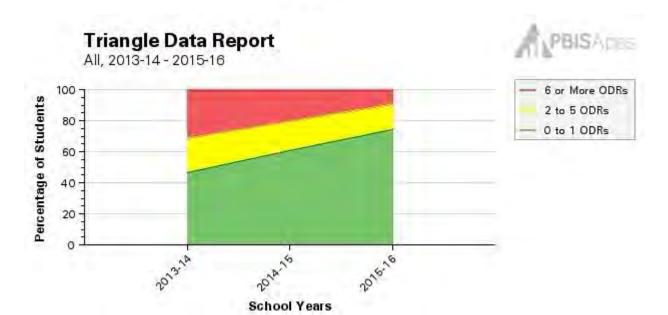

| 4          |  |
| 11              | Health Impairment                              | 1          |  |
|                 | Language Impairment                            | 3          |  |
| 44 = 44         | Specific Learning Disability                   | 2          |  |
| 11 Total        |                                                | 6          |  |
| 12              | Cognitive Impairment                           | 1          |  |
| 40 = 44         | Health Impairment                              | 1          |  |
| 12 Total        |                                                | 2          |  |
| Grand Total     |                                                | 122        |  |

### Counseling Grant/PBIS



### **School Months**









### TO THE ATHLETE

By participation on an athletic team, you become a member of a very ambitious and energetic group of young people. Athletic competition between individuals or teams involves more than the final score. Excellence in athletics demands fair play, sportsmanship, understanding, and an appreciation of good teamwork. Achieving your personal goals and the goals of your team requires hard work and commitment. You will subject yourself to vigorous training and self-discipline. In return, you will receive the unique benefits of team sports. Through your participation and example, you will promote successful athletics at your school.

The first day of tryouts is the first day of practice and is the official start of that sport season. You take upon yourself the responsibility o