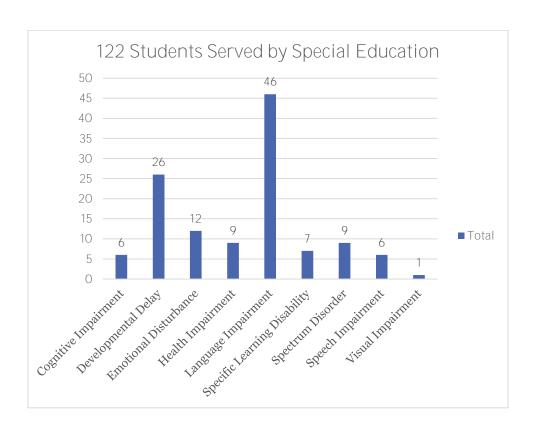

PECIAL FORCES

Board Back Up/ May 2016

Special education is a service, not a place.

Special educators and general educators work collaboratively to teach all students.

All students are general education students first.

All students are entitled to access to the core curriculum.

All students can learn.

Setting high expectations for all students and engaging all learners is essential. SPECIAL EDUCATION: A SERVICE, NOT A SENTENCE



A good principle to keep in mind is that as a student's need intensifies and becomes more urgent, he or she will require attention from someone with greater expertise.

Just as patients with problems that are difficult to solve are referred to health specialists, so must students with persistent or severe problems receive instruction from expert educators.



| GRADE ASSIGNED: | PRIMARY DISABILITY CATEGORY: | Total |
|-----------------|------------------------------|-------|
| K               | Developmental Delay          | 4     |
|                 | Language Impairment          | 1     |
|                 | Speech Impairment            | 1     |
| K Total         |                              | 6     |
| PRE-K           | Developmental Delay          | 10    |
|                 | Language Impairment          | 5     |
|                 | Speech Impairment            | 1     |
| PRE-K Total     |                              | 16    |
| 01              | Developmental Delay          | 6     |
|                 | Emotional Disturbance        | 1     |
|                 | Language Impairment          | 2     |
|                 | Spectrum Di