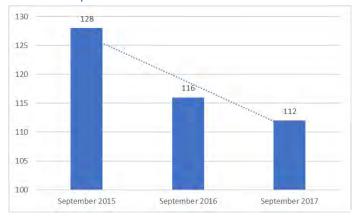

"My teacher(s) expect all students to succeed, no matter who they are," on the CEE Survey will increase from 75% to 85% by April 2018.

### College & Career

The percentage of students responding to the question, "This school is doing a good job of preparing me to succeed in my life" on the CEE Survey will increase **Readiness** from 48% to 58% by April 2018.



Date: September 14, 2017

ine 701

Place: High School Gym, Lapwai, Idaho

Contact: 208-553-9871 or ywam@ywamfirstnations.org

For more details see events page at: www.brokenwalls.com





# LAPWAI SCHOOL DISTRICT

Special Forces Team

Board Back-Up September 2017

As of September 13, 2017, the Lapwai Special Education Program serves 112 students in the following Primary Disability categories:



### Student Enrollment Comparison



# Students Served by Grade



# Students Served by School



# Students Served by Gender



# Students Served by Ethnicity



# Child Find 2017

| Performance Areas | Total Number | Total Potential | Percent<br>Potential | Percentile<br>Rank |    | Nation | nal Percent | ile |    |
|-------------------|--------------|-----------------|----------------------|--------------------|----|--------|-------------|-----|----|
|                   | Tested       | Delayed         | Delayed              | (Averages)         | 10 | 25     | 50          | 75  | 99 |
| Motor             | 39           | 3               | 8                    | 39                 |    |        | 7-1         |     |    |
| Concepts          | 39           | 3               | 8                    | 47                 |