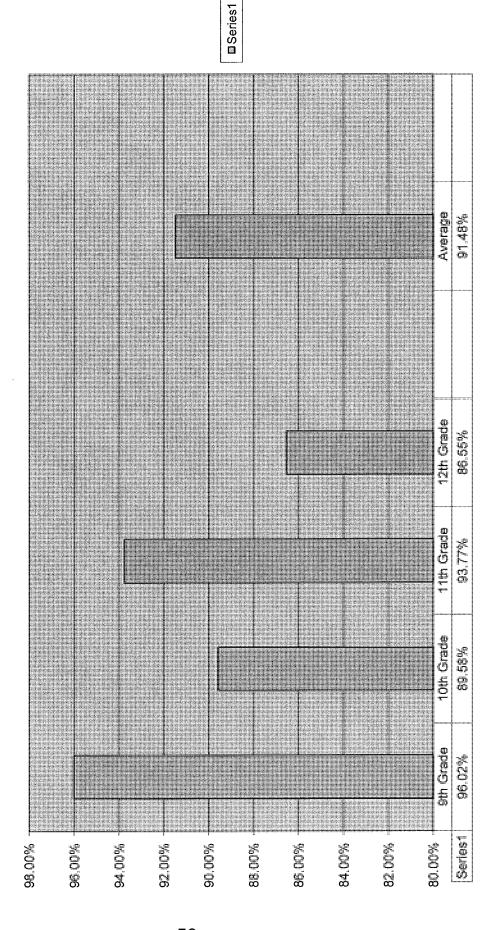

Nez Perce County Fair                                                      |
| October                    | NATIONAL BULLYING PREVENTION MONTH                                         |
|                            | NATIONAL DOMESTIC VIOLENCE AWARENESS MONTH (Wear Purple)                   |
| October 5 <sup>th</sup>    | Admin PLC meeting with capacity builder using Zoom                         |
| Oct. 12-13                 | Fall Idaho Principal's Network training in Boise for Pinkham               |
| October 20 <sup>th</sup>   | HOMECOMING GAME AGAINST WALLACE!!!                                         |
|                            | Oct. 16-20 <sup>th</sup> Homecoming Week                                   |

Attendance Summary Lapwai High School 9th - 12th Grades 8/29/17-9/11/17



### Lapwai Jr. Sr. High School

09th Grade ADA From 08/29/17 to 09/11/17

(9.00 Normal Track Days)

For Grade Level: 09

Excused Codes: EA, SI, DR Unexcused Codes: UA, SA, TR

Periods: 1, 2, 3, 4, 5, 6, 7

|                            | Male   | Female | Totals | Averages | Percents |
|----------------------------|--------|--------|--------|----------|----------|
| Appearing in Report        | 18     | 11     | 29     |          |          |
| Membership Days            | 158.00 | 93.00  | 251.00 | 8.66     |          |
| Non-membership Days        | 0.00   | 0.00   | 0.00   | 0.00     |          |
| Scheduled Days             | 158.00 | 93.00  | 251.00 | 8.66     |          |
| Days Present               | 150.50 | 90.50  | 241.00 | 8.31     | 96.02%   |
| Days Absent                | 7