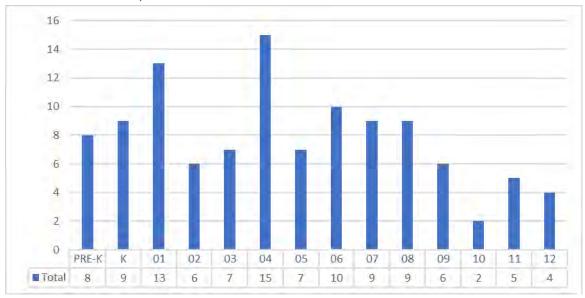

dents to succeed, no matter who they are," on the CEE Survey will increase from 75% to 85% by April 2018.

### College & Career

The percentage of students responding to the question, "This school is doing a good job of preparing me to succeed in my life" on the CEE Survey will increase **Readiness** from 48% to 58% by April 2018.



Date: September 14, 2017

ine 701

Place: High School Gym, Lapwai, Idaho

Contact: 208-553-9871 or ywam@ywamfirstnations.org

For more details see events page at: www.brokenwalls.com





# LAPWAI SCHOOL DISTRICT

Special Forces Team

Board Back-Up September 2017

As of September 13, 2017, the Lapwai Special Education Program serves 112 students in the following Primary Disability categories:



### Student Enrollment Comparison



# Students Served by Grade



# Students Served by School



# Students Served by Gender



# Students Served by Ethnicity



# Child Find 2017

| Performance Areas | Total Number | Total Potential | Percent<br>Potential | Percentile<br>Rank |    | Nation | nal Percent | ile |    |
|-------------------|--------------|-----------------|----------------------|--------------------|----|--------|-------------|-----|----|
|                   | Tested       | Delayed         | Delayed              | (Averages)         | 10 | 25     | 50          | 75  | 99 |
| Motor             | 39           | 3               | 8                    | 39                 |    |        | 7-1         |     |    |
| Concepts          | 39           | 3               | 8                    | 47                 |    |        |             |