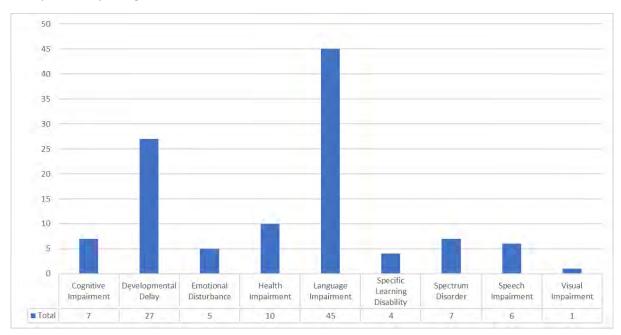

Principal Wagner talked about the Elementary Handbook and noted no real changes were needed.

Special Education Director Ravet talked about the continuing process of finding SLPs. Two candidates withdrew their applications and she will be continuing with contracted assistants. Speech services are the highest identified special need in the District.