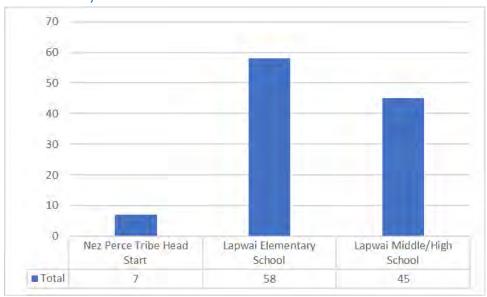

they are," on the CEE Survey will increase from 75% to 85% by April 2018.

### College & Career

The percentage of students responding to the question, "This school is doing a good job of preparing me to succeed in my life" on the CEE Survey will increase **Readiness** from 48% to 58% by April 2018.



Date: September 14, 2017

ine 701

Place: High School Gym, Lapwai, Idaho

Contact: 208-553-9871 or ywam@ywamfirstnations.org

For more details see events page at: www.brokenwalls.com





# LAPWAI SCHOOL DISTRICT

Special Forces Team

Board Back-Up September 2017

As of September 13, 2017, the Lapwai Special Education Program serves 112 students in the following Primary Disability categories:



### Student Enrollment Comparison



# Students Served by Grade



# Students Served by School



# Students Served by Gender



# Students Served by Ethnicity



# Child Find 2017

| Performance Areas | Total Number | Total Potential | Percent<br>Potential | Percentile<br>Rank |    | Nation | nal Percent | ile |    |
|-------------------|--------------|-----------------|----------------------|--------------------|----|--------|-------------|-----|----|
|                   | Tested       | Delayed         | Delayed              | (Averages)         | 10 | 25     | 50          | 75  | 99 |
| Motor             | 39           | 3               | 8                    | 39                 |    |        | 7-1         |     |    |
| Concepts          | 39           | 3               | 8                    | 47                 |    |        |             |     |    |
| Language          | 39