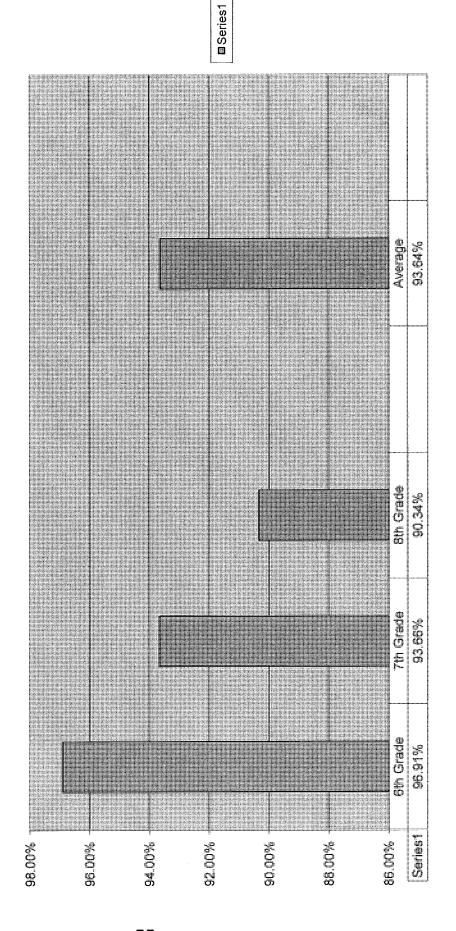

| 13.45%   |
| Days Excused Absent        | 6.50  | 5.50      | 12.00         | 1.33     | 5.38%    |
| Days Unexcused Absent      | 1.50  | 16.50     | 18.00         | 2.00     | 8.07%    |
| Average Daily Membership   | 11.00 | 13.78     | 24.78         |          |          |
| Average Daily Attendance   | 10.11 | 11.33     | 21.44         |          |          |
| Enrolled Prior To 08/29/17 | 10    | 13        | 23            |          |          |
| Adds                       | 1     | 2         | 3             |          |          |
| Drops                      | 0     | 1         | 1             |          |          |
| Enrolled On 09/11/17       | 11    | 14        | 25            |          |          |

Attendance Summary Lapwai Middle School 6th- 8th Grades 8/29/17-9/11/17



(9.00 Normal Track Days)

For Grade Level: 06

Excused Codes: EA, SI, DR Unexcused Codes: UA, SA, TR

Periods: 1, 2, 3, 4, 5, 6, 7

|                            | **** FINAL TOTALS **** |        |        |                 |          |
|----------------------------|------------------------|--------|--------|-----------------|----------|
|                            | Male                   | Female | Totals | <b>Averages</b> | Percents |
| Appearing in Report        | 24                     | 30     | 54     |                 |          |
| Membership Days            | 216.00                 | 270.00 | 486.00 | 9.00            |          |
| Non-membership Days        | 0.00                   | 0.00   | 0.00   | 0.00            |          |
| Scheduled Days             | 216.00