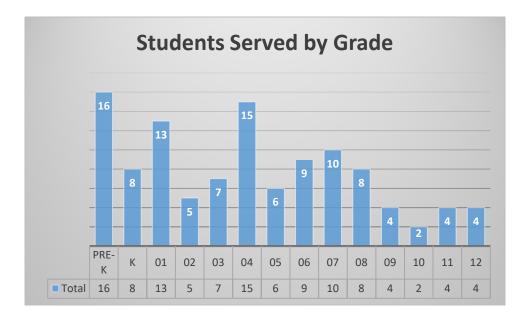

8, 308. 86CR

| *** BALANCE SH<br>ACCT #                           | EET *** LAPWAI SCHOOL DISTRICT #341<br>(Rprt: O1 - MAIN; Dates:<br>ACCT NAME                                             | 00/00/00-04/30/18<br>BEG BALANCE 1                |                                                         | MO-YR: O4<br>8 1∶44∶25 PM)<br>YTD BALANCE              |
|----------------------------------------------------|--------------------------------------------------------------------------------------------------------------------------|---------------------------------------------------|---------------------------------------------------------|--------------------------------------------------------|
|                                                    | T I T L E IIA IMPV TEACH QUALITY<br>CASH IN BANKTITLE II IMPV T QUAL<br>RECEIVABLETITLE II                               | 2, 750. 97CR<br>0. 00                             | 1, 017. 50CR<br>0. 00                                   | 3, 768. 47CR<br>0. 00                                  |
|                                                    | ***TOTAL ASSETS                                                                                                          | 2, 750. 97CR                                      | 1, 017. 50CR                                            | 3, 768. 47CR                                           |
| 271-213000-000<br>271-217100-000<br>271-217200-000 | INTERFUND PAYABLE<br>ACCOUNTS PAYABLETITLE II<br>SALARIES PAYABLE<br>BENEFITS PAYABLE<br>FUND BALANCE - TITLE II-A       | 0.00<br>0.00<br>0.00<br>0.00<br>2,750.97          | 0.00<br>0.00<br>0.00<br>0.00<br>1,017.50                | 0.00<br>0.00<br>0.00<br>0.00<br>3,768.47               |
|                                                    | ***TOTAL LIABILITIES & FUND BAL.                                                                                         | 2, 750. 97                                        | 1, 017. 50                                              | 3, 768. 47                                             |
|                                                    | 21st CENTURY COMMUNITY LEARNING CENTER<br>CASH - 21ST CENTURY LEARNING CENTER<br>RECEIVABLE - 21ST CENTURY LEARNING CENT | 21, 999. 09CR<br>0. 00                            | 12, 192. 79CR<br>0. 00                                  | 34, 191. 88CR<br>0. 00                                 |
|                                                    | ***TOTAL ASSETS                                                                                                          | 21, 999. 09CR                                     | 12, 192. 79CR                                           | 34, 191. 88CR                                          |
| 273-217100-000<br>273-217200-000                   | ACCOUNTS PAYABLE - 21ST CLCC<br>SALARIES PAYABLE<br>BENEFITS PAYABLE<br>FUND BALANCE - 21ST CENTURY LEARNING CE          |                                                   | 285. 24CR<br>0. 00<br>0. 00<br>12, 478. 03              | 285. 24CR<br>0. 00<br>0. 00<br>34, 477. 12             |
|                                                    | ***TOTAL LIABILITIES & FUND BAL.                                                                                         | 21, 999. 09                                       | 12, 192. 79                                             | 34, 191. 88                                            |
|                                                    | G E A R - U P G R A N T<br>CASH IN BANKGEAR-UP GRANT<br>REVENUE RECEIVABLE                                               | 106. 53CR<br>0. 00                                | 2, 500. 43CR<br>0. 00                                   | 2, 606. 96CR<br>0. 00                                  |
|                                                    | ***TOTAL ASSETS                                                                                                          | 106. 53CR                                         | 2, 500. 43CR                                            | 2, 606. 96CR                                           |
| 278-213000-000<br>278-217100-000<br>278-217200-000 | INTERFUND PAYABLE<br>ACCOUNTS PAYABLE<br>SALARIES PAYABLE<br>BENEFITS PAYABLE<br>FUND BALANCE – GEAR UP GRANT            | 0.00<br>0.00<br>0.00<br>0.00<br>106.53            | 0.00<br>0.00<br>0.00<br>2,500.43                        | 0.00<br>0.00<br>0.00<br>2,606.96                       |
|                                                    | ***TOTAL LIABILITIES & FUND BAL.<br>=                                                                                    | 106. 53<br>====================================   | 2, 500. 43                                              | 2, 606. 96                                             |
|                                                    | ELEMENTARY COUNSELING GRANT<br>CASH IN BANKELEM COUNS GRANT<br>REVENUE RECEIVABLE                                        | 0. 20<br>0. 00                                    | 5, 448. 47CR<br>0. 00                                   | 5, 448. 27CR<br>0. 00                                  |
|                                                    | ***TOTAL ASSETS =                                                                                                        | 0. 20                                             | 5, 448. 47CR                                            | 5, 448. 27CR                                           |
| 284-217100-000<br>284-217200-000                   | ACCOUNTS PAYABLE<br>SALARIES PAYABLE<br>BENEFITS PAYABLE<br>FUND BALANCE - ELEMENTARY COUNSELING GR                      | 0. 00<br>0. 00<br>0. 00<br>0. 20CR                | 0.00<br>0.00<br>0.00<br>5,448.47                        | 0. 00<br>0. 00<br>0. 00<br>5, 448. 27                  |
|                                                    | ***TOTAL LIABILITIES & FUND BAL.                                                                                         | 0. 20CR                                           | 5, 448. 47                                              | 5, 448. 27                                             |
|                                                    | CHILD NUTRITION                                                                                                          |                                                   |                                                         |                                                        |
| 290-111300-000<br>290-114200-000                   | CASH IN BANK FOOD SERVICE<br>PETTY CASH<br>INTERFUND RECEIVABLE<br>REVENUE RECEIVABLE                                    | 17, 156. 27<br>30. 00<br>0. 00<br>0. 00           | 8, 877. 41CR<br>0. 00<br>0. 00<br>0. 00<br>0. 00        | 8, 278. 86<br>30. 00<br>0. 00<br>0. 00                 |
|                                                    | ***TOTAL ASSETS                                                                                                          | 17, 186. 27                                       | 8, 877. 41CR                                            | 8, 308. 86                                             |
| 290-217100-000<br>290-217200-000<br>290-234100-000 | ACCOUNTS PAYABLE<br>FOOD SERVICE CONTRACTS PAYABLE<br>BENEFITS PAYABLE<br>LOAN PAYABLE<br>FUND BALANCE - CHILD NUTRITION | 0. 00<br>0. 00<br>0. 00<br>0. 00<br>17, 186. 27CR | 12, 083. 38CR<br>0. 00<br>0. 00<br>0. 00<br>20, 960. 79 | 12, 083. 38CR<br>0. 00<br>0. 00<br>0. 00<br>3, 774. 52 |
|                                                    |                                                                                                                          |                                                   |                                                         |                                                        |

#### **Our Meeting Norms**

Listen respectfully Start and end on time; stay focused/paced Discuss/Speak respectfully (3 before me) Assume positive intent Learn new things Have fun/Appreciate humor

### Together, we ensure all students will reach their full potential.

### **BEHAVIOR (PBIS)**

School-wide discipline referrals for the infraction of defiance will decrease by 10% from June 2017 to June 2018 as evidenced by data collected in the School-wide Information System (SWIS). 22% less

### Classroom Observations, Walkthroughs, and/or Conferences 2017-2018 Second Semester

|      | Arthur | Baldwin | Biyleven | Clark | Науѕ    | Hewett  | Hillman | Jones   | Latella | McKarcher | Lam<br>40        | Sliger  | Stamper | Supowit | Tabor | Woodford |
|------|--------|---------|----------|-------|---------|---------|---------|---------|---------|-----------|------------------|---------|---------|---------|-------|----------|
| 1/16 |        | 3       | >        |       | ab      | 3       | 3       | c, c, c | 0       | 8         | 3                | 3       | 3       |         |       |          |
| 1/22 | 3      |         |          |       |         |         |         |         |         |           |                  |         |         | ×       | 3     | M        |
| 1/29 |        | ×       |          |       |         |         |         |         |         |           |                  |         | o, c    | w, c    | o, c  |          |
| 2/5  |        |         | 8        |       | o, c    |         | w, c    |         | 0       | 3         |                  |         |         |         |       | 3        |
| 2/12 | 0      | 3       |          | U     |         | 0       | 0       | U       |         |           |                  | 0       | v, c    | 0       | 0     |          |
| 2/20 |        |         | 3        |       |         |         |         |         |         |           | 0 <sup>, C</sup> |         |         |         |       |          |
| 2/26 |        |         |          | 0     |         |         |         |         |         | c,c,e,    |                  |         |         |         |       |          |
| 3/5  |        |         | c,c,e,c  | U     | N, C    |         |         | c, c    | o, c    | U         |                  |         |         | c, c    | v, c  |          |
| 3/12 | ×      |         |          |       |         | ×       | ×       |         |         |           | c,c,e,c          |         | 0, 0    |         |       |          |
| 3/19 |        |         |          |       |         |         |         | c'c'6'c |         |           |                  | c'c'6'C |         |         |       |          |
| 4/2  |        | 0       | 0        |       |         |         | 0       |         |         |           |                  |         | 0       | o       | c,c,e | 0        |
| 4/9  | 0      |         |          | U     | c'c'e'c | c,c,e,c |         | 0       | 0       | 0         | 0                | 0       | ×       |         | U     |          |
| 4/16 |        |         |          |       |         |         |         |         |         |           |                  |         |         |         |       |          |
| 4/23 |        |         |          |       |         |         |         |         |         |           |                  |         |         |         |       |          |
| 4/30 |        |         |          |       |         |         |         |         |         |           |                  |         |         |         |       |          |
| 5/7  |        |         |          |       |         |         |         |         |         |           |                  |         |         |         |       |          |
| 5/15 |        |         |          |       |         |         |         |         |         |           |                  |         |         |         |       |          |
| 5/21 |        |         |          |       |         |         |         |         |         |           |                  |         |         |         |       |          |