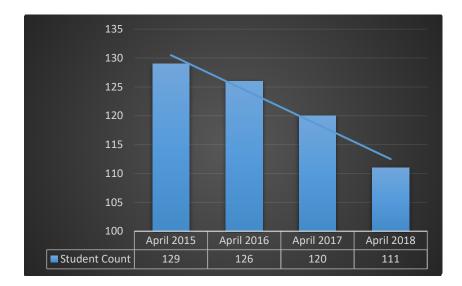

8, 308. 86CR

| *** BALANCE SH<br>ACCT #                           | EET *** LAPWAI SCHOOL DISTRICT #341<br>(Rprt: O1 - MAIN; Dates:<br>ACCT NAME                                             | 00/00/00-04/30/18<br>BEG BALANCE 1                |                                                         | MO-YR: O4<br>8 1∶44∶25 PM)<br>YTD BALANCE              |
|----------------------------------------------------|--------------------------------------------------------------------------------------------------------------------------|---------------------------------------------------|---------------------------------------------------------|--------------------------------------------------------|
|                                                    | T I T L E IIA IMPV TEACH QUALITY<br>CASH IN BANKTITLE II IMPV T QUAL<br>RECEIVABLETITLE II                               | 2, 750. 97CR<br>0. 00                             | 1, 017. 50CR<br>0. 00                                   | 3, 768. 47CR<br>0. 00                                  |
|                                                    | ***TOTAL ASSETS                                                                                                          | 2, 750. 97CR                                      | 1, 017. 50CR                                            | 3, 768. 47CR                                           |
| 271-213000-000<br>271-217100-000<br>271-217200-000 | INTERFUND PAYABLE<br>ACCOUNTS PAYABLETITLE II<br>SALARIES PAYABLE<br>BENEFITS PAYABLE<br>FUND BALANCE - TITLE II-A       | 0.00<br>0.00<br>0.00<br>0.00<br>2,750.97          | 0.00<br>0.00<br>0.00<br>0.00<br>1,017.50                | 0.00<br>0.00<br>0.00<br>0.00<br>3,768.47               |
|                                                    | ***TOTAL LIABILITIES & FUND BAL.                                                                                         | 2, 750. 97                                        | 1, 017. 50                                              | 3, 768. 47                                             |
|                                                    | 21st CENTURY COMMUNITY LEARNING CENTER<br>CASH - 21ST CENTURY LEARNING CENTER<br>RECEIVABLE - 21ST CENTURY LEARNING CENT | 21, 999. 09CR<br>0. 00                            | 12, 192. 79CR<br>0. 00                                  | 34, 191. 88CR<br>0. 00                                 |
|                                                    | ***TOTAL ASSETS                                                                                                          | 21, 999. 09CR                                     | 12, 192. 79CR                                           | 34, 191. 88CR                                          |
| 273-217100-000<br>273-217200-000                   | ACCOUNTS PAYABLE - 21ST CLCC<br>SALARIES PAYABLE<br>BENEFITS PAYABLE<br>FUND BALANCE - 21ST CENTURY LEARNING CE          |                                                   | 285. 24CR<br>0. 00<br>0. 00<br>12, 478. 03              | 285. 24CR<br>0. 00<br>0. 00<br>34, 477. 12             |
|                                                    | ***TOTAL LIABILITIES & FUND BAL.                                                                                         | 21, 999. 09                                       | 12, 192. 79                                             | 34, 191. 88                                            |
|                                                    | G E A R - U P G R A N T<br>CASH IN BANKGEAR-UP GRANT<br>REVENUE RECEIVABLE                                               | 106. 53CR<br>0. 00                                | 2, 500. 43CR<br>0. 00                                   | 2, 606. 96CR<br>0. 00                                  |
|                                                    | ***TOTAL ASSETS                                                                                                          | 106. 53CR                                         | 2, 500. 43CR                                            | 2, 606. 96CR                                           |
| 278-213000-000<br>278-217100-000<br>278-217200-000 | INTERFUND PAYABLE<br>ACCOUNTS PAYABLE<br>SALARIES PAYABLE<br>BENEFITS PAYABLE<br>FUND BALANCE – GEAR UP GRANT            | 0.00<br>0.00<br>0.00<br>0.00<br>106.53            | 0.00<br>0.00<br>0.00<br>2,500.43                        | 0.00<br>0.00<br>0.00<br>2,606.96                       |
|                                                    | ***TOTAL LIABILITIES & FUND BAL.<br>=                                                                                    | 106. 53<br>====================================   | 2, 500. 43                                              | 2, 606. 96                                             |
|                                                    | ELEMENTARY COUNSELING GRANT<br>CASH IN BANKELEM COUNS GRANT<br>REVENUE RECEIVABLE                                        | 0. 20<br>0. 00                                    | 5, 448. 47CR<br>0. 00                                   | 5, 448. 27CR<br>0. 00                                  |
|                                                    | ***TOTAL ASSETS =                                                                                                        | 0. 20                                             | 5, 448. 47CR                                            | 5, 448. 27CR                                           |
| 284-217100-000<br>284-217200-000                   | ACCOUNTS PAYABLE<br>SALARIES PAYABLE<br>BENEFITS PAYABLE<br>FUND BALANCE - ELEMENTARY COUNSELING GR                      | 0. 00<br>0. 00<br>0. 00<br>0. 20CR                | 0.00<br>0.00<br>0.00<br>5,448.47                        | 0. 00<br>0. 00<br>0. 00<br>5, 448. 27                  |
|                                                    | ***TOTAL LIABILITIES & FUND BAL.                                                                                         | 0. 20CR                                           | 5, 448. 47                                              | 5, 448. 27                                             |
|                                                    | CHILD NUTRITION                                                                                                          |                                                   |                                                         |                                                        |
| 290-111300-000<br>290-114200-000                   | CASH IN BANK FOOD SERVICE<br>PETTY CASH<br>INTERFUND RECEIVABLE<br>REVENUE RECEIVABLE                                    | 17, 156. 27<br>30. 00<br>0. 00<br>0. 00           | 8, 877. 41CR<br>0. 00<br>0. 00<br>0. 00<br>0. 00        | 8, 278. 86<br>30. 00<br>0. 00<br>0. 00                 |
|                                                    | ***TOTAL ASSETS                                                                                                          | 17, 186. 27                                       | 8, 877. 41CR                                            | 8, 308. 86                                             |
| 290-217100-000<br>290-217200-000<br>290-234100-000 | ACCOUNTS PAYABLE<br>FOOD SERVICE CONTRACTS PAYABLE<br>BENEFITS PAYABLE<br>LOAN PAYABLE<br>FUND BALANCE - CHILD NUTRITION | 0. 00<br>0. 00<br>0. 00<br>0. 00<br>17, 186. 27CR | 12, 083. 38CR<br>0. 00<br>0. 00<br>0. 00<br>20, 960. 79 | 12, 083. 38CR<br>0. 00<br>0. 00<br>0. 00<br>3, 774. 52 |
|                                                    |                                                                                                                          |                                                   |                                                         |                                                        |

#### **Our Meeting Norms**

Listen respectfully Start and end on time; stay focused/paced Discuss/Speak respectfully (3 before me) Assume positive intent Learn new things Have fun/Appreciate humor

### Together, we ensure all students will reach their full potential.

### **BEHAVIOR (PBIS)**

School-wide discipline referrals for the infraction of defiance will decrease by 10% from June 2017 to June 2018 as evidenced by data collected in the School-wide Information System (SWIS). 22% less

### Classroom Observations, Walkthroughs, and/or Conferences 2017-2018 Second Semester

|      | Arthur | Baldwin | Biyleven | Clark | Науѕ    | Hewett  | Hillman | Jones   | Latella | McKarcher | Lam<br>40        | Sliger  | Stamper | Supowit | Tabor | Woodford |
|------|--------|---------|----------|-------|---------|---------|---------|---------|---------|-----------|------------------|---------|---------|---------|-------|----------|
| 1/16 |        | 3       | >        |       | ab      | 3       | 3       | c, c, c | 0       | 8         | 3                | 3       | 3       |         |       |          |
| 1/22 | 3      |         |          |       |         |         |         |         |         |           |                  |         |         | ×       | 3     | M        |
| 1/29 |        | ×       |          |       |         |         |         |         |         |           |                  |         | o, c    | w, c    | o, c  |          |
| 2/5  |        |         | 8        |       | o, c    |         | w, c    |         | 0       | 3         |                  |         |         |         |       | 3        |
| 2/12 | 0      | 3       |          | U     |         | 0       | 0       | U       |         |           |                  | 0       | v, c    | 0       | 0     |          |
| 2/20 |        |         | 3        |       |         |         |         |         |         |           | 0 <sup>, C</sup> |         |         |         |       |          |
| 2/26 |        |         |          | 0     |         |         |         |         |         | c,c,e,    |                  |         |         |         |       |          |
| 3/5  |        |         | c,c,e,c  | U     | N, C    |         |         | c, c    | o, c    | U         |                  |         |         | c, c    | v, c  |          |
| 3/12 | ×      |         |          |       |         | ×       | ×       |         |         |           | c,c,e,c          |         | 0, 0    |         |       |          |
| 3/19 |        |         |          |       |         |         |         | c'c'6'c |         |           |                  | c'c'6'C |         |         |       |          |
| 4/2  |        | 0       | 0        |       |         |         | 0       |         |         |           |                  |         | 0       | o       | c,c,e | 0        |
| 4/9  | 0      |         |          | U     | c'c'e'c | c,c,e,c |         | 0       | 0       | 0         | 0                | 0       | ×       |         | U     |          |
| 4/16 |        |         |          |       |         |         |         |         |         |           |                  |         |         |         |       |          |
| 4/23 |        |         |          |       |         |         |         |         |         |           |                  |         |         |         |       |          |
| 4/30 |        |         |          |       |         |         |         |         |         |           |                  |         |         |         |       |          |
| 5/7  |        |         |          |       |         |         |         |         |         |           |                  |         |         |         |       |          |
| 5/15 |        |         |          |       |         |         |         |         |         |           |                  |         |         |         |       |          |
| 5/21 |        |         |          |       |         |         |         |         |         |           |                  |         |         |         |       |          |