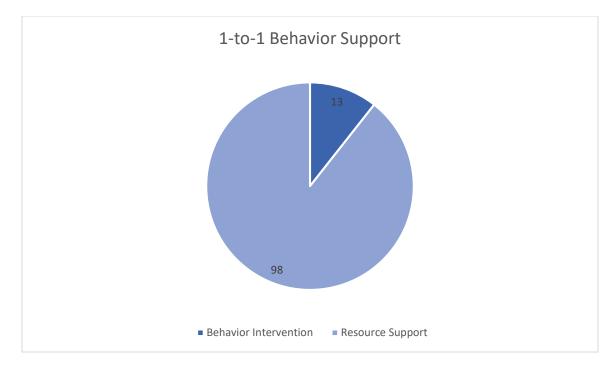

visit procedur                               |                                                                                                                  |
| An and a start and a                                                                                                                                                                                 |                                                      | And the second second                            |                                                                                                                  |



### LAPWAI SCHOOL DISTRICT Special Forces Team

Board Back-Up April 2018

As of April 11, 2018, the Lapwai Special Education Program serves 111 students in the following Primary Disability categories:













The Lapwai Special Education Program currently has 13 students who qualify for 1-to-1 support. Behavior Intervention (1-to-1 support) is used to promote the student's ability to participate in educational services through a consistent, assertive, and continuous intervention process to address behavior goals identified on the IEP. It includes the development of replacement behaviors by conducting a functional behavior assessment and behavior implementation plan with the purpose of preventing or treating behavioral conditions for students who exhibit maladaptive behavior.

To be eligible for behavioral intervention, the student must:



In order to qualify for Behavior Intervention, the student must Exhibit maladaptive behaviors that include frequent disruptive behaviors, aggression, self-