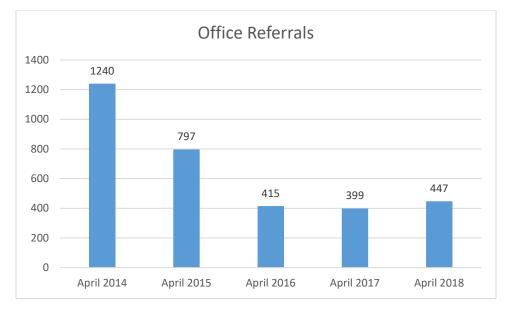

Behavioral Interventions and Supports (SWPBIS) is a multi-tiered approach to implementing evidence-based practices to improve school climate and reduce unwanted behavior (Lewis et al., in press). More than 25,000 schools are currently implementing PBIS in the United States (www.pbis.org). A growing research base shows that when SWPBIS is implemented with fidelity, schools experience reductions in problem behavior (Bradshaw, Mitchell, & Leaf, 2010; Bradshaw, Waasdorp, & Leaf, 2010; Horner et al., 2009), bullying (Waasdorp, Bradshaw, & Leaf, 2012), illegal substance use (Bastable, Kittelman, McIntosh, & Hoselton, 2015), and teacher burnout (Ross, Romer, & Horner, 2015). Improvements in emotional regulation and other prosocial behaviors are also observed (Bradshaw, Waasdorp, & Leaf, 2012).



There have been 24 students within the Elementary Building who have received 5 or more office discipline referrals since the beginning of the 2017-2018 school year. Of those 24 students, 6 students receive special education services.



### **Baseball and Softball:**

- Schedules  $\rightarrow$  Change on a daily basis.
  - Trying to be proactive when rescheduling, but it's starting to become crunch time.
- Clearwater Field is really fun to play on.
- Lapwai Softball Field is looking really amazing! Thank you to Alan White and his crew.
- Boys Record?
- Girls Record?
- 22 boys
- 12 girls

### **Basketball:**

Schedules  $\rightarrow$  Done

Break Down of State Expenses

- Saved about \$3400 this year.
  - o Charter bus
  - o Fewer Players and adults
  - o IHSAA Reimbursement was a little