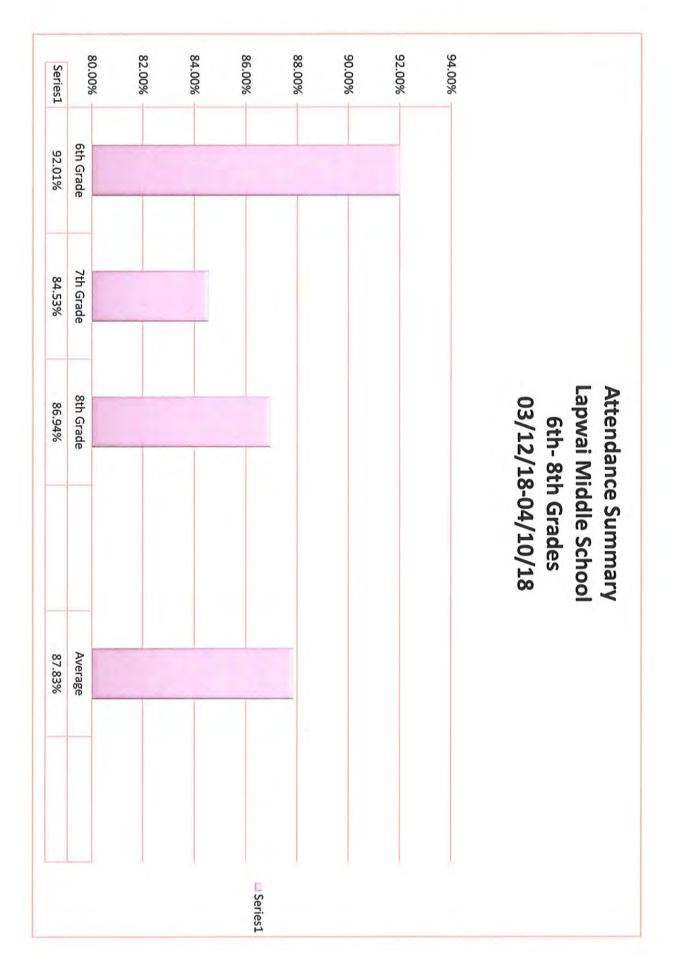

Principal Wagner introduced Cassie Hays and Carleen Baldwin who discussed their activities with the Elementary Math PLC.

Principal Pinkham shared progress on improving graduation rates. The State Basketball Tournament experience was positive for the girls. Discussion was held about a recent lockdown drill. Attention was directed to the Athletic Director report which included the Athletic Handbook and research done on coach stipends. Discussion was held about sportsmanship at basketball games, particularly the district and state games.