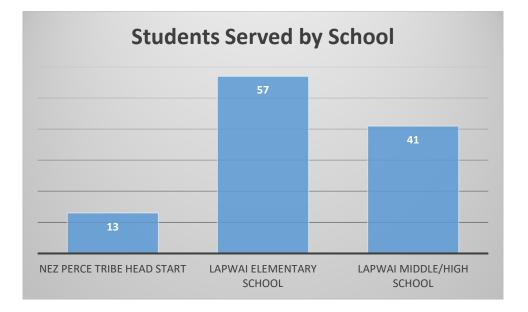

com visit procedur                               |                                                                                                                  |
| An and a start and a                                                                                                                                                                                 |                                                      | And the second second                            |                                                                                                                  |



### LAPWAI SCHOOL DISTRICT Special Forces Team

Board Back-Up April 2018

As of April 11, 2018, the Lapwai Special Education Program serves 111 students in the following Primary Disability categories:













The Lapwai Special Education Program currently has 13 students who qualify for 1-to-1 support. Behavior Intervention (1-to-1 support) is used to promote the student's ability to participate in educational services through a consistent, assertive, and continuous intervention process to address behavior goals identified on the IEP. It includes the development of replacement behaviors by conducting a functional behavior assessment and behavior implementation plan with the purpose of preventing or treating behavioral conditions for students who exhibit maladaptive behavior.

To be eligible for behavioral intervention, the student must:



In order to qualify for Behavior Intervention, the student must Exhibit maladaptive behaviors that include frequent disruptive behaviors, aggression, s