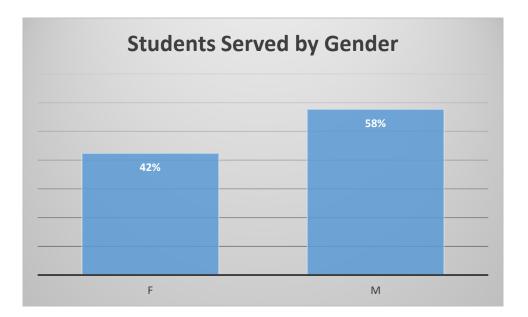

om visit procedur                               |                                                                                                                  |
| An and a start and a                                                                                                                                                                                 |                                                      | And the second second                            |                                                                                                                  |



### LAPWAI SCHOOL DISTRICT Special Forces Team

Board Back-Up April 2018

As of April 11, 2018, the Lapwai Special Education Program serves 111 students in the following Primary Disability categories:













The Lapwai Special Education Program currently has 13 students who qualify for 1-to-1 support. Behavior Intervention (1-to-1 support) is used to promote the student's ability to participate in educational services through a consistent, assertive, and continuous intervention process to address behavior goals identified on the IEP. It includes the development of replacement behaviors by conducting a functional behavior assessment and behavior implementation plan with the purpose of preventing or treating behavioral conditions for students who exhibit maladaptive behavior.

To be eligible for behavioral intervention, the student must:



In order to qualify for Behavior Intervention, the student must Exhibit maladaptive behaviors that include frequent disruptive behaviors, aggression, sel