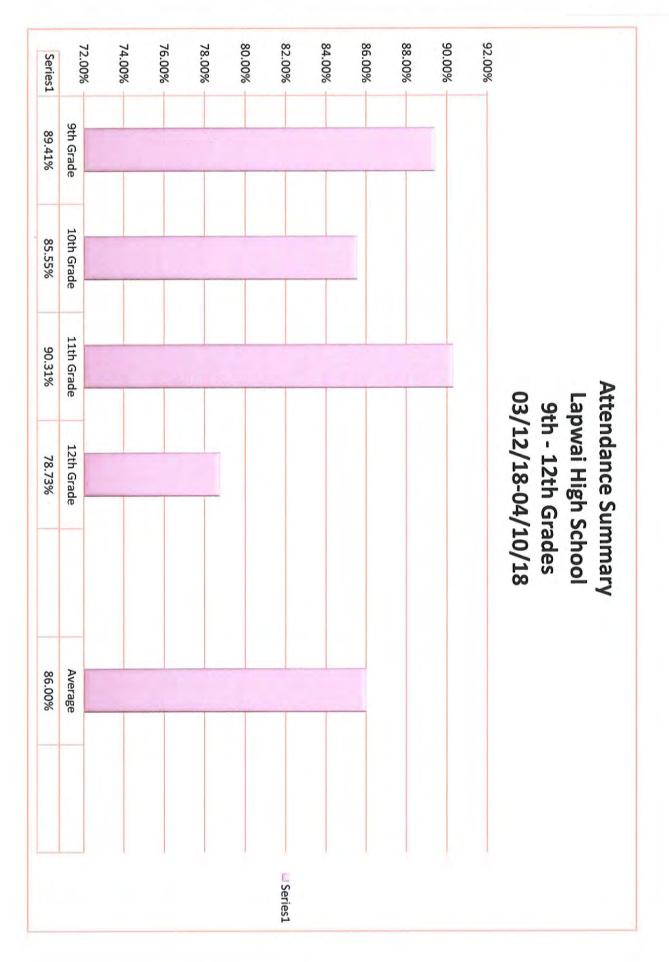

8, 308. 86CR

| *** BALANCE SH<br>ACCT #                           | EET *** LAPWAI SCHOOL DISTRICT #341<br>(Rprt: O1 - MAIN; Dates:<br>ACCT NAME                                             | 00/00/00-04/30/18<br>BEG BALANCE 1                |                                                         | MO-YR: O4<br>8 1∶44∶25 PM)<br>YTD BALANCE              |
|----------------------------------------------------|--------------------------------------------------------------------------------------------------------------------------|---------------------------------------------------|---------------------------------------------------------|--------------------------------------------------------|
|                                                    | T I T L E IIA IMPV TEACH QUALITY<br>CASH IN BANKTITLE II IMPV T QUAL<br>RECEIVABLETITLE II                               | 2, 750. 97CR<br>0. 00                             | 1, 017. 50CR<br>0. 00                                   | 3, 768. 47CR<br>0. 00                                  |
|                                                    | ***TOTAL ASSETS                                                                                                          | 2, 750. 97CR                                      | 1, 017. 50CR                                            | 3, 768. 47CR                                           |
| 271-213000-000<br>271-217100-000<br>271-217200-000 | INTERFUND PAYABLE<br>ACCOUNTS PAYABLETITLE II<br>SALARIES PAYABLE<br>BENEFITS PAYABLE<br>FUND BALANCE - TITLE II-A       | 0.00<br>0.00<br>0.00<br>0.00<br>2,750.97          | 0.00<br>0.00<br>0.00<br>0.00<br>1,017.50                | 0.00<br>0.00<br>0.00<br>0.00<br>3,768.47               |
|                                                    | ***TOTAL LIABILITIES & FUND BAL.                                                                                         | 2, 750. 97                                        | 1, 017. 50                                              | 3, 768. 47                                             |
|                                                    | 21st CENTURY COMMUNITY LEARNING CENTER<br>CASH - 21ST CENTURY LEARNING CENTER<br>RECEIVABLE - 21ST CENTURY LEARNING CENT | 21, 999. 09CR<br>0. 00                            | 12, 192. 79CR<br>0. 00                                  | 34, 191. 88CR<br>0. 00                                 |
|                                                    | ***TOTAL ASSETS                                                                                                          | 21, 999. 09CR                                     | 12, 192. 79CR                                           | 34, 191. 88CR                                          |
| 273-217100-000<br>273-217200-000                   | ACCOUNTS PAYABLE - 21ST CLCC<br>SALARIES PAYABLE<br>BENEFITS PAYABLE<br>FUND BALANCE - 21ST CENTURY LEARNING CE          |                                                   | 285. 24CR<br>0. 00<br>0. 00<br>12, 478. 03              | 285. 24CR<br>0. 00<br>0. 00<br>34, 477. 12             |
|                                                    | ***TOTAL LIABILITIES & FUND BAL.                                                                                         | 21, 999. 09                                       | 12, 192. 79                                             | 34, 191. 88                                            |
|                                                    | G E A R - U P G R A N T<br>CASH IN BANKGEAR-UP GRANT<br>REVENUE RECEIVABLE                                               | 106. 53CR<br>0. 00                                | 2, 500. 43CR<br>0. 00                                   | 2, 606. 96CR<br>0. 00                                  |
|                                                    | ***TOTAL ASSETS                                                                                                          | 106. 53CR                                         | 2, 500. 43CR                                            | 2, 606. 96CR                                           |
| 278-213000-000<br>278-217100-000<br>278-217200-000 | INTERFUND PAYABLE<br>ACCOUNTS PAYABLE<br>SALARIES PAYABLE<br>BENEFITS PAYABLE<br>FUND BALANCE – GEAR UP GRANT            | 0.00<br>0.00<br>0.00<br>0.00<br>106.53            | 0.00<br>0.00<br>0.00<br>2,500.43                        | 0.00<br>0.00<br>0.00<br>2,606.96                       |
|                                                    | ***TOTAL LIABILITIES & FUND BAL.<br>=                                                                                    | 106. 53<br>====================================   | 2, 500. 43                                              | 2, 606. 96                                             |
|                                                    | ELEMENTARY COUNSELING GRANT<br>CASH IN BANKELEM COUNS GRANT<br>REVENUE RECEIVABLE                                        | 0. 20<br>0. 00                                    | 5, 448. 47CR<br>0. 00                                   | 5, 448. 27CR<br>0. 00                                  |
|                                                    | ***TOTAL ASSETS =                                                                                                        | 0. 20                                             | 5, 448. 47CR                                            | 5, 448. 27CR                                           |
| 284-217100-000<br>284-217200-000                   | ACCOUNTS PAYABLE<br>SALARIES PAYABLE<br>BENEFITS PAYABLE<br>FUND BALANCE - ELEMENTARY COUNSELING GR                      | 0. 00<br>0. 00<br>0. 00<br>0. 20CR                | 0.00<br>0.00<br>0.00<br>5,448.47                        | 0. 00<br>0. 00<br>0. 00<br>5, 448. 27                  |
|                                                    | ***TOTAL LIABILITIES & FUND BAL.                                                                                         | 0. 20CR                                           | 5, 448. 47                                              | 5, 448. 27                                             |
|                                                    | CHILD NUTRITION                                                                                                          |                                                   |                                                         |                                                        |
| 290-111300-000<br>290-114200-000                   | CASH IN BANK FOOD SERVICE<br>PETTY CASH<br>INTERFUND RECEIVABLE<br>REVENUE RECEIVABLE                                    | 17, 156. 27<br>30. 00<br>0. 00<br>0. 00           | 8, 877. 41CR<br>0. 00<br>0. 00<br>0. 00<br>0. 00        | 8, 278. 86<br>30. 00<br>0. 00<br>0. 00                 |
|                                                    | ***TOTAL ASSETS                                                                                                          | 17, 186. 27                                       | 8, 877. 41CR                                            | 8, 308. 86                                             |
| 290-217100-000<br>290-217200-000<br>290-234100-000 | ACCOUNTS PAYABLE<br>FOOD SERVICE CONTRACTS PAYABLE<br>BENEFITS PAYABLE<br>LOAN PAYABLE<br>FUND BALANCE - CHILD NUTRITION | 0. 00<br>0. 00<br>0. 00<br>0. 00<br>17, 186. 27CR | 12, 083. 38CR<br>0. 00<br>0. 00<br>0. 00<br>20, 960. 79 | 12, 083. 38CR<br>0. 00<br>0. 00<br>0. 00<br>3, 774. 52 |
|                                                    |                                                                                                                          |                                                   |                                                         |                                                        |

#### **Our Meeting Norms**

Listen respectfully Start and end on time; stay focused/paced Discuss/Speak respectfully (3 before me) Assume positive intent Learn new things Have fun/Appreciate humor

### Together, we ensure all students will reach their full potential.

### **BEHAVIOR (PBIS)**

School-wide discipline referrals for the infraction of defiance will decrease by 10% from June 2017 to June 2018 as evidenced by data collected in the School-wide Information System (SWIS). 22% less

### Classroom Observations, Walkthroughs, and/or Conferences 2017-2018 Second Semester

|      | Arthur | Baldwin | Biyleven | Clark | Науѕ    | Hewett  | Hillman | Jones   | Latella | McKarcher | Lam<br>40        | Sliger  | Stamper | Supowit | Tabor | Woodford |
|------|--------|---------|----------|-------|---------|---------|---------|---------|---------|-----------|------------------|---------|---------|---------|-------|----------|
| 1/16 |        | 3       | >        |       | ab      | 3       | 3       | c, c, c | 0       | 8         | 3                | 3       | 3       |         |       |          |
| 1/22 | 3      |         |          |       |         |         |         |         |         |           |                  |         |         | ×       | 3     | M        |
| 1/29 |        | ×       |          |       |         |         |         |         |         |           |                  |         | o, c    | w, c    | o, c  |          |
| 2/5  |        |         | 8        |       | o, c    |         | w, c    |         | 0       | 3         |                  |         |         |         |       | 3        |
| 2/12 | 0      | 3       |          | U     |         | 0       | 0       | U       |         |           |                  | 0       | v, c    | 0       | 0     |          |
| 2/20 |        |         | 3        |       |         |         |         |         |         |           | 0 <sup>, C</sup> |         |         |         |       |          |
| 2/26 |        |         |          | 0     |         |         |         |         |         | c,c,e,    |                  |         |         |         |       |          |
| 3/5  |        |         | c,c,e,c  | U     | N, C    |         |         | c, c    | o, c    | U         |                  |         |         | c, c    | v, c  |          |
| 3/12 | ×      |         |          |       |         | ×       | ×       |         |         |           | c,c,e,c          |         | 0, 0    |         |       |          |
| 3/19 |        |         |          |       |         |         |         | c'c'6'c |         |           |                  | c'c'6'C |         |         |       |          |
| 4/2  |        | 0       | 0        |       |         |         | 0       |         |         |           |                  |         | 0       | o       | c,c,e | 0        |
| 4/9  | 0      |         |          | U     | c'c'e'c | c,c,e,c |         | 0       | 0       | 0         | 0                | 0       | ×       |         | U     |          |
| 4/16 |        |         |          |       |         |         |         |         |         |           |                  |         |         |         |       |          |
| 4/23 |        |         |          |       |         |         |         |         |         |           |                  |         |         |         |       |          |
| 4/30 |        |         |          |       |         |         |         |         |         |           |                  |         |         |         |       |          |
| 5/7  |        |         |          |       |         |         |         |         |         |           |                  |         |         |         |       |          |
| 5/15 |        |         |          |       |         |         |         |         |         |           |                  |         |         |         |       |          |
| 5/21 |        |         |          |       |         |         |         |         |         |           |                  |         |         |         |       |          |