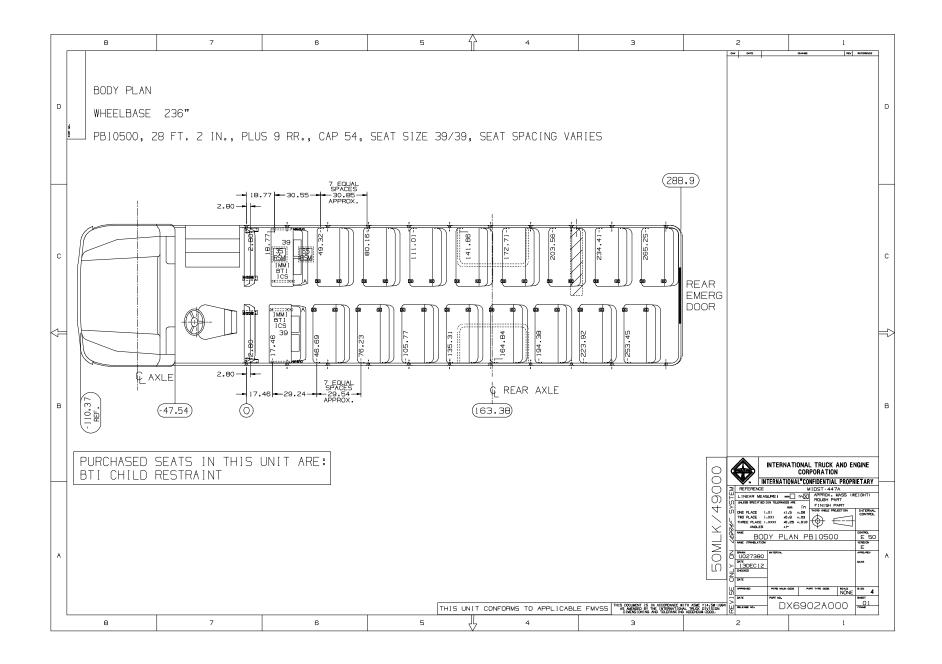

If the efforts detailed in policy fail to improve attendance, the principal will refer the student to the superintendent. After reviewing the student's attendance record, the superintendent may arrange a hearing before the Board of Trustees in accordance with Idaho Code 33-205, Denial of School Attendance, for habitual truancy.

These conditions must be given to the non-resident student and his/her parent or guardian and signed by the parent or guardian and the student to document that they have read and agreed to all of the conditions for attendance.

Date of Adoption: 12/14/81 Readopted: July 2009 Revised: 7/16/12 Legal References: Section 33-205 I.C.

Related References:



### INTEGRATED CE S BUS

### Sales Proposal For: Whitepine Joint School D

Presented By: HARLOW'S BUS SALES,INC



| <u>Code</u><br>PB10500 | <u>Description</u><br>Base Chassis, Model INTEGRATED CE S BUS with 236.00 Wheelbase, N/A CA, and 125.00 Axle to Frame.                                                                                                                                                                                                                                                                                                                                                                                                      |
|------------------------|-------------------------------------------------------------------------------------------------------------------------------------------------------------------------------------------------------------------------------------------