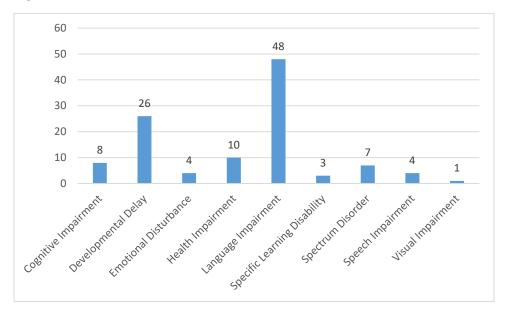

8, 308. 86CR

| *** BALANCE SH<br>ACCT #                           | EET *** LAPWAI SCHOOL DISTRICT #341<br>(Rprt: O1 - MAIN; Dates:<br>ACCT NAME                                             | 00/00/00-04/30/18<br>BEG BALANCE 1                |                                                         | MO-YR: O4<br>8 1∶44∶25 PM)<br>YTD BALANCE              |
|----------------------------------------------------|--------------------------------------------------------------------------------------------------------------------------|---------------------------------------------------|---------------------------------------------------------|--------------------------------------------------------|
|                                                    | T I T L E IIA IMPV TEACH QUALITY<br>CASH IN BANKTITLE II IMPV T QUAL<br>RECEIVABLETITLE II                               | 2, 750. 97CR<br>0. 00                             | 1, 017. 50CR<br>0. 00                                   | 3, 768. 47CR<br>0. 00                                  |
|                                                    | ***TOTAL ASSETS                                                                                                          | 2, 750. 97CR                                      | 1, 017. 50CR                                            | 3, 768. 47CR                                           |
| 271-213000-000<br>271-217100-000<br>271-217200-000 | INTERFUND PAYABLE<br>ACCOUNTS PAYABLETITLE II<br>SALARIES PAYABLE<br>BENEFITS PAYABLE<br>FUND BALANCE - TITLE II-A       | 0.00<br>0.00<br>0.00<br>0.00<br>2,750.97          | 0.00<br>0.00<br>0.00<br>0.00<br>1,017.50                | 0.00<br>0.00<br>0.00<br>0.00<br>3,768.47               |
|                                                    | ***TOTAL LIABILITIES & FUND BAL.                                                                                         | 2, 750. 97                                        | 1, 017. 50                                              | 3, 768. 47                                             |
|                                                    | 21st CENTURY COMMUNITY LEARNING CENTER<br>CASH - 21ST CENTURY LEARNING CENTER<br>RECEIVABLE - 21ST CENTURY LEARNING CENT | 21, 999. 09CR<br>0. 00                            | 12, 192. 79CR<br>0. 00                                  | 34, 191. 88CR<br>0. 00                                 |
|                                                    | ***TOTAL ASSETS                                                                                                          | 21, 999. 09CR                                     | 12, 192. 79CR                                           | 34, 191. 88CR                                          |
| 273-217100-000<br>273-217200-000                   | ACCOUNTS PAYABLE - 21ST CLCC<br>SALARIES PAYABLE<br>BENEFITS PAYABLE<br>FUND BALANCE - 21ST CENTURY LEARNING CE          |                                                   | 285. 24CR<br>0. 00<br>0. 00<br>12, 478. 03              | 285. 24CR<br>0. 00<br>0. 00<br>34, 477. 12             |
|                                                    | ***TOTAL LIABILITIES & FUND BAL.                                                                                         | 21, 999. 09                                       | 12, 192. 79                                             | 34, 191. 88                                            |
|                                                    | G E A R - U P G R A N T<br>CASH IN BANKGEAR-UP GRANT<br>REVENUE RECEIVABLE                                               | 106. 53CR<br>0. 00                                | 2, 500. 43CR<br>0. 00                                   | 2, 606. 96CR<br>0. 00                                  |
|                                                    | ***TOTAL ASSETS                                                                                                          | 106. 53CR                                         | 2, 500. 43CR                                            | 2, 606. 96CR                                           |
| 278-213000-000<br>278-217100-000<br>278-217200-000 | INTERFUND PAYABLE<br>ACCOUNTS PAYABLE<br>SALARIES PAYABLE<br>BENEFITS PAYABLE<br>FUND BALANCE – GEAR UP GRANT            | 0.00<br>0.00<br>0.00<br>0.00<br>106.53            | 0.00<br>0.00<br>0.00<br>2,500.43                        | 0.00<br>0.00<br>0.00<br>2,606.96                       |
|                                                    | ***TOTAL LIABILITIES & FUND BAL.<br>=                                                                                    | 106. 53<br>====================================   | 2, 500. 43                                              | 2, 606. 96                                             |
|                                                    | ELEMENTARY COUNSELING GRANT<br>CASH IN BANKELEM COUNS GRANT<br>REVENUE RECEIVABLE                                        | 0. 20<br>0. 00                                    | 5, 448. 47CR<br>0. 00                                   | 5, 448. 27CR<br>0. 00                                  |
|                                                    | ***TOTAL ASSETS =                                                                                                        | 0. 20                                             | 5, 448. 47CR                                            | 5, 448. 27CR                                           |
| 284-217100-000<br>284-217200-000                   | ACCOUNTS PAYABLE<br>SALARIES PAYABLE<br>BENEFITS PAYABLE<br>FUND BALANCE - ELEMENTARY COUNSELING GR                      | 0. 00<br>0. 00<br>0. 00<br>0. 20CR                | 0.00<br>0.00<br>0.00<br>5,448.47                        | 0. 00<br>0. 00<br>0. 00<br>5, 448. 27                  |
|                                                    | ***TOTAL LIABILITIES & FUND BAL.                                                                                         | 0. 20CR                                           | 5, 448. 47                                              | 5, 448. 27                                             |
|                                                    | CHILD NUTRITION                                                                                                          |                                                   |                                                         |                                                        |
| 290-111300-000<br>290-114200-000                   | CASH IN BANK FOOD SERVICE<br>PETTY CASH<br>INTERFUND RECEIVABLE<br>REVENUE RECEIVABLE                                    | 17, 156. 27<br>30. 00<br>0. 00<br>0. 00           | 8, 877. 41CR<br>0. 00<br>0. 00<br>0. 00<br>0. 00        | 8, 278. 86<br>30. 00<br>0. 00<br>0. 00                 |
|                                                    | ***TOTAL ASSETS                                                                                                          | 17, 186. 27                                       | 8, 877. 41CR                                            | 8, 308. 86                                             |
| 290-217100-000<br>290-217200-000<br>290-234100-000 | ACCOUNTS PAYABLE<br>FOOD SERVICE CONTRACTS PAYABLE<br>BENEFITS PAYABLE<br>LOAN PAYABLE<br>FUND BALANCE - CHILD NUTRITION | 0. 00<br>0. 00<br>0. 00<br>0. 00<br>17, 186. 27CR | 12, 083. 38CR<br>0. 00<br>0. 00<br>0. 00<br>20, 960. 79 | 12, 083. 38CR<br>0. 00<br>0. 00<br>0. 00<br>3, 774. 52 |
|                                                    |                                                                                                                          |                                                   |                                                         |                                                        |

#### **Our Meeting Norms**

Listen respectfully Start and end on time; stay focused/paced Discuss/Speak respectfully (3 before me) Assume positive intent Learn new things Have fun/Appreciate humor

### Together, we ensure all students will reach their full potential.

### **BEHAVIOR (PBIS)**

School-wide discipline referrals for the infraction of defiance will decrease by 10% from June 2017 to June 2018 as evidenced by data collected in the School-wide Information System (SWIS). 22% less

### Classroom Observations, Walkthroughs, and/or Conferences 2017-2018 Second Semester

|      | Arthur | Baldwin | Biyleven | Clark | Науѕ    | Hewett  | Hillman | Jones   | Latella | McKarcher | Lam<br>40        | Sliger  | Stamper | Supowit | Tabor | Woodford |
|------|--------|---------|----------|-------|---------|---------|---------|---------|---------|-----------|------------------|---------|---------|---------|-------|----------|
| 1/16 |        | 3       | >        |       | ab      | 3       | 3       | c, c, c | 0       | 8         | 3                | 3       | 3       |         |       |          |
| 1/22 | 3      |         |          |       |         |         |         |         |         |           |                  |         |         | ×       | 3     | M        |
| 1/29 |        | ×       |          |       |         |         |         |         |         |           |                  |         | o, c    | w, c    | o, c  |          |
| 2/5  |        |         | 8        |       | o, c    |         | w, c    |         | 0       | 3         |                  |         |         |         |       | 3        |
| 2/12 | 0      | 3       |          | U     |         | 0       | 0       | U       |         |           |                  | 0       | v, c    | 0       | 0     |          |
| 2/20 |        |         | 3        |       |         |         |         |         |         |           | 0 <sup>, C</sup> |         |         |         |       |          |
| 2/26 |        |         |          | 0     |         |         |         |         |         | c,c,e,    |                  |         |         |         |       |          |
| 3/5  |        |         | c,c,e,c  | U     | N, C    |         |         | c, c    | o, c    | U         |                  |         |         | c, c    | v, c  |          |
| 3/12 | ×      |         |          |       |         | ×       | ×       |         |         |           | c,c,e,c          |         | 0, 0    |         |       |          |
| 3/19 |        |         |          |       |         |         |         | c'c'6'c |         |           |                  | c'c'6'C |         |         |       |          |
| 4/2  |        | 0       | 0        |       |         |         | 0       |         |         |           |                  |         | 0       | o       | c,c,e | 0        |
| 4/9  | 0      |         |          | U     | c'c'e'c | c,c,e,c |         | 0       | 0       | 0         | 0                | 0       | ×       |         | U     |          |
| 4/16 |        |         |          |       |         |         |         |         |         |           |                  |         |         |         |       |          |
| 4/23 |        |         |          |       |         |         |         |         |         |           |                  |         |         |         |       |          |
| 4/30 |        |         |          |       |         |         |         |         |         |           |                  |         |         |         |       |          |
| 5/7  |        |         |          |       |         |         |         |         |         |           |                  |         |         |         |       |          |
| 5/15 |        |         |          |       |         |         |         |         |         |           |                  |         |         |         |       |          |
| 5/21 |        |         |          |       |         |         |         |         |         |           |                  |         |         |         |       |          |