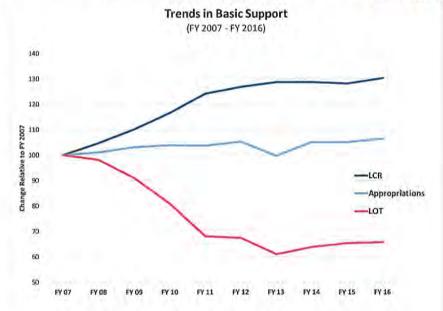

Superintendent Aiken lightly touched on items in his report. He talked about the opportunity of creating a baseball/softball field just to the west of the Middle/High School and south of the Ag Shop. Also discussed were the positive outlook for Impact Aid and a proposed Community Resource Specialist position.