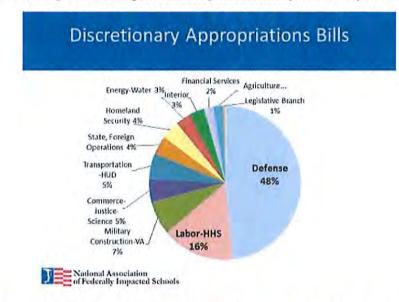

Superintendent Aiken lightly touched on items in his report. He talked about the opportunity of creating a baseball/softball field just to the west of the Middle/High School and south of the Ag Shop. Also discussed were the positive outlook for Impact Aid and a proposed Community Resource Specialist position.