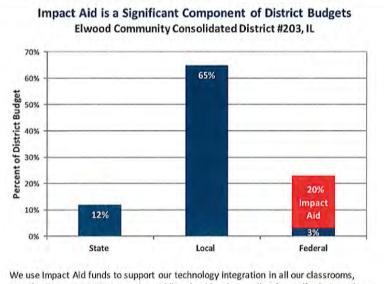

Superintendent Aiken lightly touched on items in his report. He talked about the opportunity of creating a baseball/softball field just to the west of the Middle/High School and south of the Ag Shop. Also discussed were the positive outlook for Impact Aid and a proposed Community Resource Specialist position.