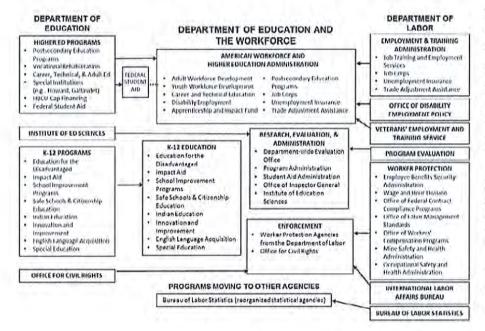

Superintendent Aiken lightly touched on items in his report. He talked about the opportunity of creating a baseball/softball field just to the west of the Middle/High School and south of the Ag Shop. Also discussed were the positive outlook for Impact Aid and a proposed Community Resource Specialist position.