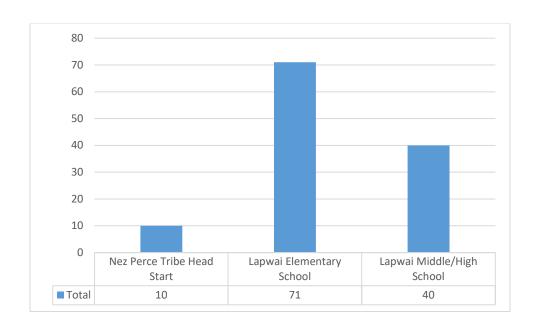

Special Education Director Ravet noted the District is serving 121 students. She talked about the makeup and identification of students. She is happy to report that an experienced Speech and Language Pathologist has been hired to further enhance our ability to serve students.