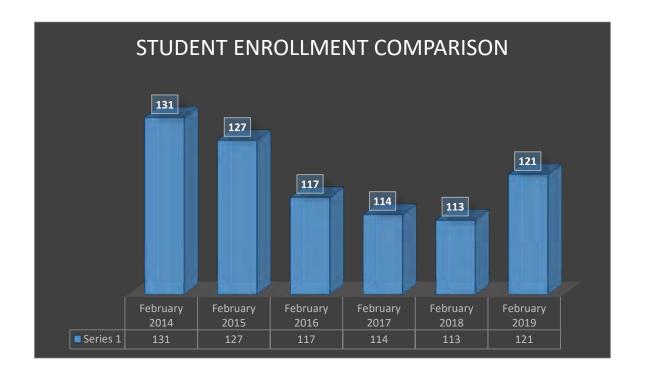

Special Education Director Ravet noted the District is serving 121 students. She talked about the makeup and identification of students. She is happy to report that an experienced Speech and Language Pathologist has been hired to further enhance our ability to serve students.