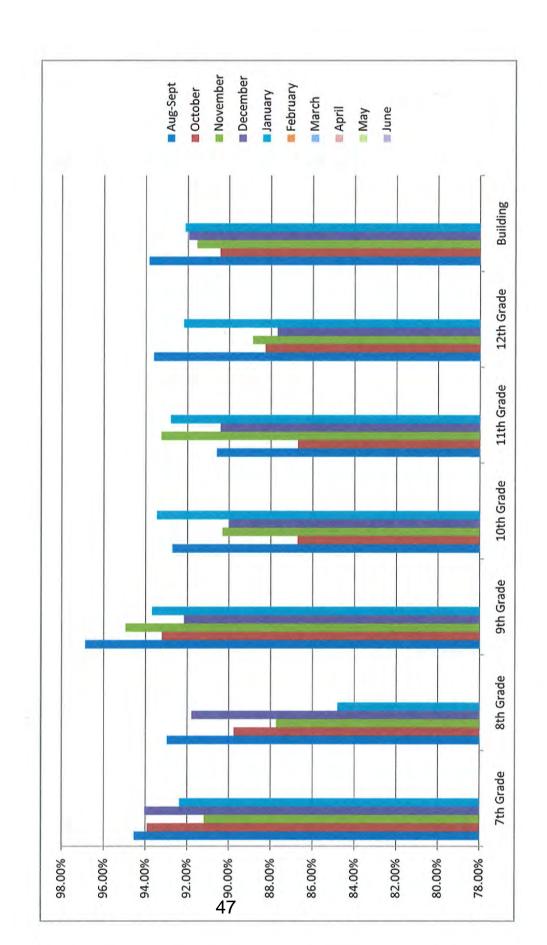

|        |          |          |
|       |      |          | Possible: | 294.00   | 371.00        | 665.00   |        |          |          |
|       |      |          |           | (91.16%) | (92.99%)      | (92.18%) |        |          |          |
|       |      |          |           |          |               |          | 100.00 | 316 30   | 0.20, 52 |
| Total | 135  | 128      | 263       | 2458.50  | 2314.00       | 4772.50  | 122.93 | 115.70   | 238.63   |
|       |      |          | Absences: | 203.50   | 205.00        | 408.50   |        |          |          |
|       |      |          | Possible: | 2662.00  | 2519.00       | 5181.00  |        |          |          |
|       |      |          |           | (92.36%) | (91.86%)      | (92.12%) |        |          |          |



# LMS-LHS PARENT/GUARDIAN MONTHLY COMMUNICATIONS 2018-19



| Staff Member      | Aug | Sept | Nov | Dec | Jan                                                                                                                        | Feb                               | Mar               | Mav                              | June |
|-------------------|-----|------|-----|-----|----------------------------------------------------------------------------------------------------------------------------|-----------------------------------|-------------------|----------------------------------|------|
| Sheryl Bentz      |     | 372  | 213 |     | L                                                                                                                          |