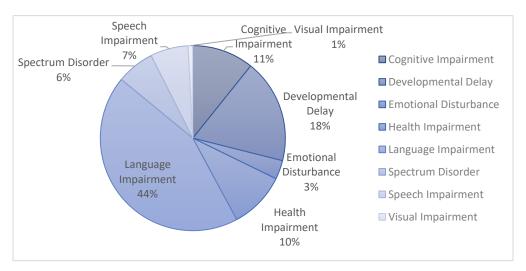

Special Education Director Ravet noted the District is serving 121 students. She talked about the makeup and identification of students. She is happy to report that an experienced Speech and Language Pathologist has been hired to further enhance our ability to serve students.