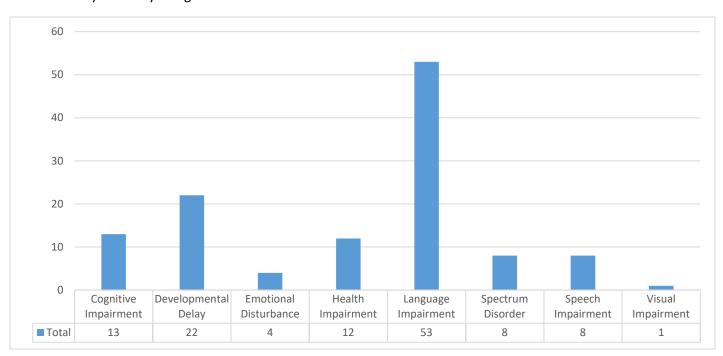

Special Education Director Ravet noted the District is serving 121 students. She talked about the makeup and identification of students. She is happy to report that an experienced Speech and Language Pathologist has been hired to further enhance our ability to serve students.