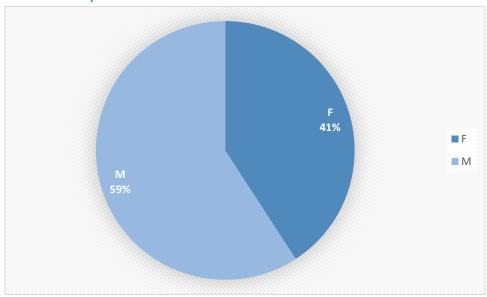

Special Education Director Ravet noted the District is serving 121 students. She talked about the makeup and identification of students. She is happy to report that an experienced Speech and Language Pathologist has been hired to further enhance our ability to serve students.