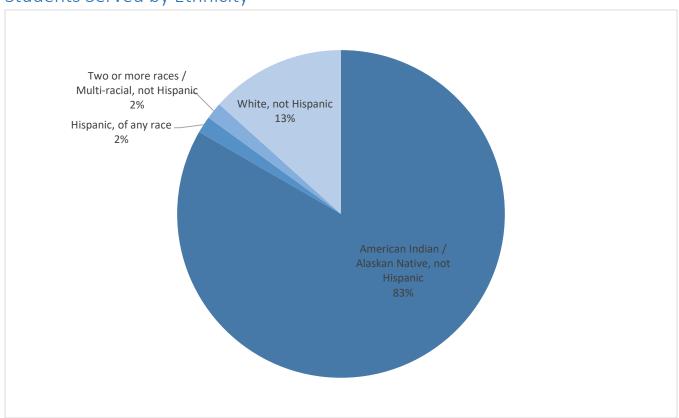

Special Education Director Ravet noted the District is serving 121 students. She talked about the makeup and identification of students. She is happy to report that an experienced Speech and Language Pathologist has been hired to further enhance our ability to serve students.