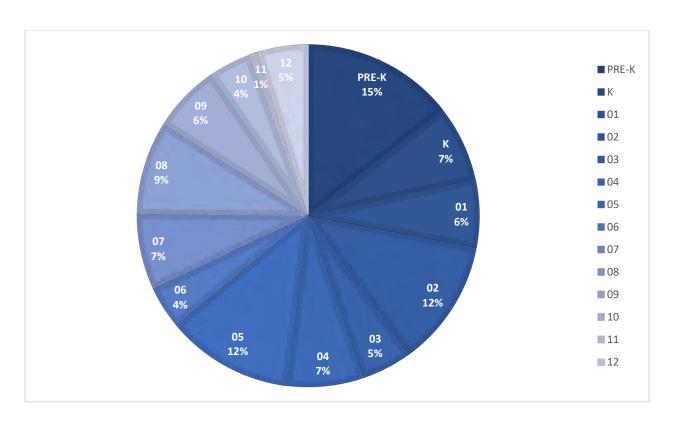

Special Education Director Ravet noted the District is serving 121 students. She talked about the makeup and identification of students. She is happy to report that an experienced Speech and Language Pathologist has been hired to further enhance our ability to serve students.