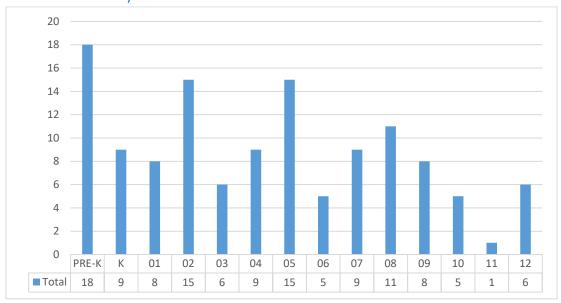

Special Education Director Ravet noted the District is serving 121 students. She talked about the makeup and identification of students. She is happy to report that an experienced Speech and Language Pathologist has been hired to further enhance our ability to serve students.