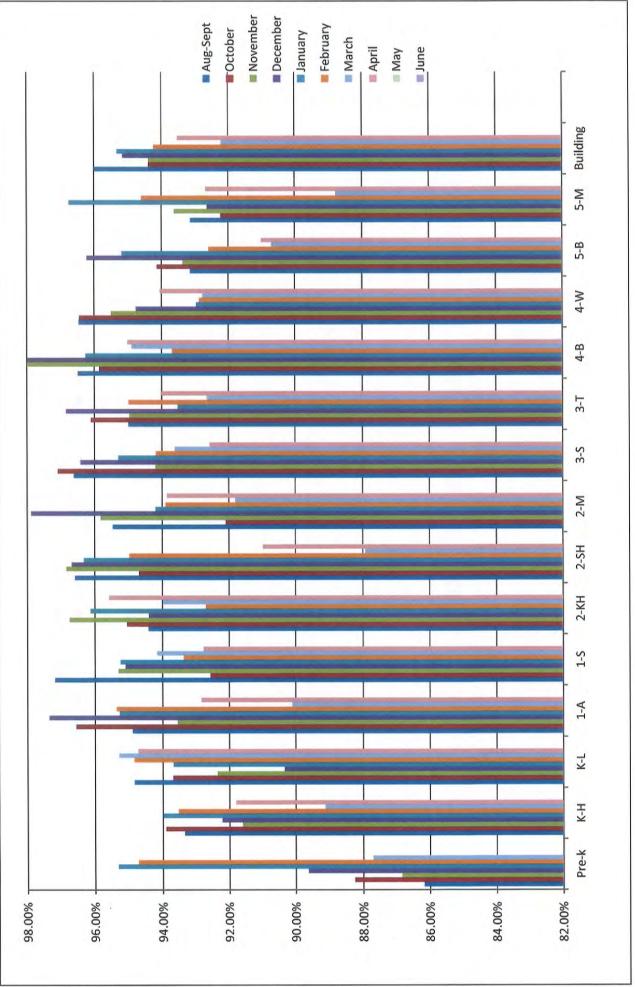

\*\*\*TOTAL LIABILITIES & FUND BAL.

49, 347. 87CR

-----

15, 808. 80

33, 539. 07CR

\_\_\_\_\_

| *** BALANCE SHEET *** LAPWAI SCHOOL DISTRICT #341<br>(Rprt: O1 - MAIN; Dates:<br>ACCT # ACCT NAME                                                                                                                                                                                                                                                                                                                                                                                                                                          | 00/00/00-05/31/<br>BEG BALANCE                                                                                                                                                 | 19; PRINT: 05/15/<br>MTD ACTIVITY                                                                                                                                                                                                                                                                                                                                                                                                                                                                                                                                                                                                                                                                                                                                                                                                                                                                                                                                                                                                                                                                                                                                                                                                                                                                                                                                                                                                                                                                                                                                                                                                                                                                                                                                                       | <b>MO-YR: 05-2019</b><br>19 1:37:19 PM)<br>YTD BALANCE                                                                                                                         | 05/31/19 | PAGE | 19 |
|--------------------------------------------------------------------------------------------------------------------------------------------------------------------------------------------------------------------------------------------------------------------------------------------------------------------------------------------------------------------------------------------------------------------------------------------------------------------------------------------------------------------------------------------|--------------------------------------------------------------------------------------------------------------------------------------------------------------------------------|-----------------------------------------------------------------------------------------------------------------------------------------------------------------------------------------------------------------------------------------------------------------------------------------------------------------------------------------------------------------------------------------------------------------------------------------------------------------------------------------------------------------------------------------------------------------------------------------------------------------------------------------------------------------------------------------------------------------------------------------------------------------------------------------------------------------------------------------------------------------------------------------------------------------------------------------------------------------------------------------------------------------------------------------------------------------------------------------------------------------------------------------------------------------------------------------------------------------------------------------------------------------------------------------------------------------------------------------------------------------------------------------------------------------------------------------------------------------------------------------------------------------------------------------------------------------------------------------------------------------------------------------------------------------------------------------------------------------------------------------------------------------------------------------|--------------------------------------------------------------------------------------------------------------------------------------------------------------------------------|----------|------|----|
| BOND INT./REDEMP. FUND                                                                                                                                                                                                                                                                                                                                                                                                                                                                                                                     |                                                                                                                                                                                |                                                                                                                                                                                                                                                                                                                                                                                                                                                                                                                                                                                                                                                                                                                                                                                                                                                                                                                                                                                                                                                                                                                                                                                                                                                                                                                                                                                                                                                                                                                                                                                                                                                                                                                                                                                         |                                                                                                                                                                                |          |      |    |
| 310-111100-000 CASH IN BANKBOND INT./REDEMP. FD<br>310-112100-000 INVESTMENTSBIR FUND #2770<br>310-113100-000 TAXES RECEIVABLENEZ PERCE CO.<br>310-114000-000 REVENUE RECEIVABLE<br>310-114101-000 INTEREST RECEIVABLE                                                                                                                                                                                                                                                                                                                     | 22, 733. 79<br>46, 565. 74<br>18, 558. 78<br>0. 00<br>0. 00                                                                                                                    | 21, 417. 36CR<br>22, 000. 00<br>0. 00<br>0. 00<br>0. 00<br>0. 00                                                                                                                                                                                                                                                                                                                                                                                                                                                                                                                                                                                                                                                                                                                                                                                                                                                                                                                                                                                                                                                                                                                                                                                                                                                                                                                                                                                                                                                                                                                                                                                                                                                                                                                        | 1, 316. 43<br>68, 565. 74<br>18, 558. 78<br>0. 00<br>0. 00                                                                                                                     |          |      |    |
| ***TOTAL ASSETS                                                                                                                                                                                                                                                                                                                                                                                                                                                                                                                            | 87, 858. 31                                                                                                                                                                    | 582. 64                                                                                                                                                                                                                                                                                                                                                                                                                                                                                                                                                                                                                                                                                                                                                                                                                                                                                                                                                                                                                                                                                                                                                                                                                                                                                                                                                                                                                                                                                                                                                                                                                                                                                                                                                                                 | 88, 440. 95                                                                                                                                                                    |          |      |    |
| 310–211200–000 INTERFUND PAYABLE<br>310–213000–000 ACCOUNTS PAYABLE<br>310–216100–000 BONDS PAYABLE<br>310–221000–000 DEFERRED REVENUES—NEZ PERCE CO.<br>310–320200–000 FUND BALANCE – BOND REDEMPTION FUND                                                                                                                                                                                                                                                                                                                                | 0. 00<br>0. 00<br>0. 00<br>18, 211. 07CR<br>69, 647. 24CR                                                                                                                      | 0. 00<br>0. 00<br>0. 00<br>0. 00<br>582. 64CR                                                                                                                                                                                                                                                                                                                                                                                                                                                                                                                                                                                                                                                                                                                                                                                                                                                                                                                                                                                                                                                                                                                                                                                                                                                                                                                                                                                                                                                                                                                                                                                                                                                                                                                                           | 0. 00<br>0. 00<br>0. 00<br>18, 211. 07CR<br>70, 229. 88CR                                                                                                                      |          |      |    |
| ***TOTAL LIABILITIES & FUND BAL.                                                                                                                                                                                                                                                                                                                                                                                                                                                                                                           | 87, 858. 31CR                                                                                                                                                                  | 582. 64CR                                                                                                                                                                                                                                                                                                                                                                                                                                                                                                                                                                                                                                                                                                                                                                                                                                                                                                                                                                                                                                                                                                                                                                                                                                                                                                                                                                                                                                                                                                                                                                                                                                                                                                                                                                               | 88, 440. 95CR                                                                                                                                                                  |          |      |    |
| BUS DEPRECIATION                                                                                                                                                                                                                                                                                                                                                                                                                                                                                                                           |                                                                                                                                                                                |                                                                                                                                                                                                                                                                                                                                                                                                                                                                                                                                                                                                                                                                                                                                                                                                                                                                                                                                                                                                                                                                                                                                                                                                                                                                                                                                                                                                                                                                                                                                                                                                                                                                                                                                                                                         |                                                                                                                                                                                |          |      |    |
| 421-111100-000 CASH IN BANKBUS DEPRECIATION<br>421-114000-000 REVENUE RECEIVABLE<br>421-114101-000 INTEREST RECEIVABLE<br>421-114200-000 INTERFUND RECEIVABLE                                                                                                                                                                                                                                                                                                                                                                              | 47, 952. 00<br>0. 00<br>0. 00<br>0. 00<br>0. 00                                                                                                                                | 0. 00<br>0. 00<br>0. 00<br>0. 00<br>0. 00                                                                                                                                                                                                                                                                                                                                                                                                                                                                                                                                                                                                                                                                                                                                                                                                                                                                                                                                                                                                                                                                                                                                                                                                                                                                                                                                                                                                                                                                                                                                                                                                                                                                                                                                               | 47, 952. 00<br>0. 00<br>0. 00<br>0. 00<br>0. 00                                                                                                                                |          |      |    |
| ***TOTAL ASSETS                                                                                                                                                                                                                                                                                                                                                                                                                                                                                                                            | 47, 952. 00                                                                                                                                                                    | 0.00                                                                                                                                                                                                                                                                                                                                                                                                                                                                                                                                                                                                                                                                                                                                                                                                                                                                                                                                                                                                                                                                                                                                                                                                                                                                                                                                                                                                                                                                                                                                                                                                                                                                                                                                                                                    | 47, 952. 00                                                                                                                                                                    |          |      |    |
| 421-211200-000 INTERFUND PAYABLE<br>421-213000-000 ACCOUNTS PAYABLEBUS DEP<br>421-320200-000 FUND BALANCE - BUS DEPRECIATION                                                                                                                                                                                                                                                                                                                                                                                                               | 0. 00<br>0. 00<br>47, 952. 00CR                                                                                                                                                | 0. 00<br>0. 00<br>0. 00                                                                                                                                                                                                                                                                                                                                                                                                                                                                                                                                                                                                                                                                                                                                                                                                                                                                                                                                                                                                                                                                                                                                                                                                                                                                                                                                                                                                                                                                                                                                                                                                                                                                                                                                                                 | 0. 00<br>0. 00<br>47, 952. 00CR                                                                                                                                                |          |      |    |
| ***TOTAL LIABILITIES & FUND BAL.<br>=                                                                                                                                                                                                                                                                                                                                                                                                                                                                                                      | 47, 952. 00CR                                                                                                                                                                  | 0.00                                                                                                                                                                                                                                                                                                                                                                                                                                                                                                                                                                                                                                                                                                                                                                                                                                                                                                                                                                                                                                                                                                                                                                                                                                                                                                                                                                                                                                                                                                                                                                                                                                                                                                                                                                                    | 47, 952. 00CR                                                                                                                                                                  |          |      |    |
| SCHOLARSHIP FUND                                                                                                                                                                                                                                                                                                                                                                                                                                                                                                                           |                                                                                                                                                                                |                                                                                                                                                                                                                                                                                                                                                                                                                                                                                                                                                                                                                                                                                                                                                                                                                                                                                                                                                                                                                                                                                                                                                                                                                                                                                                                                                                                                                                                                                                                                                                                                                                                                                                                                                                                         |                                                                                                                                                                                |          |      |    |
| 710-111100-000 CASH IN BANK SCHOLARSHIP FUND<br>710-112010-000 INV T. HIGHEAGLE-JOHNSON #1209<br>710-112015-000 INVESTMENTS MICHAEL BISBEE III #1502<br>710-112020-000 INVESTMENTS D HIGHEAGLE #1208<br>710-112030-000 INVESTMENTS-GENERAL SCHOLARSHIP #1503<br>710-112030-000 INVESTMENTSJEFF WILSON #1210<br>710-112040-000 INVESTMENTSG. LEIGHTON #2713<br>710-112050-000 INVESTMENTSG. LEIGHTON #2715<br>710-112060-000 INVESTMENTSALEC REUBEN #3119<br>710-112075-000 LGIP - HELEN COLEMAN #1269<br>710-114000-000 REVENUE RECEIVABLE | $\begin{array}{c} 600.\ 00\\ 189.\ 96\\ 4,\ 765.\ 21\\ 1,\ 636.\ 76\\ 1,\ 910.\ 03\\ 120.\ 63\\ 424.\ 92\\ 4,\ 751.\ 24\\ 645.\ 19\\ 745.\ 31\\ 0.\ 00\\ 0.\ 00\\ \end{array}$ | $\begin{array}{c} 25. \ 00\\ 0. \ 00\\ 0. \ 00\\ 0. \ 00\\ 0. \ 00\\ 0. \ 00\\ 0. \ 00\\ 0. \ 00\\ 0. \ 00\\ 0. \ 00\\ 0. \ 00\\ 0. \ 00\\ 0. \ 00\\ 0. \ 00\\ 0. \ 00\\ 0. \ 00\\ 0. \ 00\\ 0. \ 00\\ 0. \ 00\\ 0. \ 00\\ 0. \ 00\\ 0. \ 00\\ 0. \ 00\\ 0. \ 00\\ 0. \ 00\\ 0. \ 00\\ 0. \ 00\\ 0. \ 00\\ 0. \ 00\\ 0. \ 00\\ 0. \ 00\\ 0. \ 00\\ 0. \ 00\\ 0. \ 00\\ 0. \ 00\\ 0. \ 00\\ 0. \ 00\\ 0. \ 00\\ 0. \ 00\\ 0. \ 00\\ 0. \ 00\\ 0. \ 00\\ 0. \ 00\\ 0. \ 00\\ 0. \ 00\\ 0. \ 00\\ 0. \ 00\\ 0. \ 00\\ 0. \ 00\\ 0. \ 00\\ 0. \ 00\\ 0. \ 00\\ 0. \ 00\\ 0. \ 00\\ 0. \ 00\\ 0. \ 00\\ 0. \ 00\\ 0. \ 00\\ 0. \ 00\\ 0. \ 00\\ 0. \ 00\\ 0. \ 00\\ 0. \ 00\\ 0. \ 00\\ 0. \ 00\\ 0. \ 00\\ 0. \ 00\\ 0. \ 00\\ 0. \ 00\\ 0. \ 00\\ 0. \ 00\\ 0. \ 00\\ 0. \ 00\\ 0. \ 00\\ 0. \ 00\\ 0. \ 00\\ 0. \ 00\\ 0. \ 00\\ 0. \ 00\\ 0. \ 00\\ 0. \ 00\\ 0. \ 00\\ 0. \ 00\\ 0. \ 00\\ 0. \ 00\\ 0. \ 00\\ 0. \ 00\\ 0. \ 00\\ 0. \ 00\\ 0. \ 00\\ 0. \ 00\\ 0. \ 00\\ 0. \ 00\\ 0. \ 00\\ 0. \ 00\\ 0. \ 00\\ 0. \ 00\\ 0. \ 00\\ 0. \ 00\\ 0. \ 00\\ 0. \ 00\\ 0. \ 00\\ 0. \ 00\\ 0. \ 00\\ 0. \ 00\\ 0. \ 00\\ 0. \ 00\\ 0. \ 00\\ 0. \ 00\\ 0. \ 00\\ 0. \ 00\\ 0. \ 00\\ 0. \ 00\\ 0. \ 00\\ 0. \ 00\\ 0. \ 00\\ 0. \ 00\\ 0. \ 00\\ 0. \ 00\\ 0. \ 00\\ 0. \ 00\\ 0. \ 00\\ 0. \ 00\\ 0. \ 00\\ 0. \ 00\\ 0. \ 00\\ 0. \ 00\\ 0. \ 00\\ 0. \ 00\\ 0. \ 00\\ 0. \ 00\\ 0. \ 00\\ 0. \ 00\\ 0. \ 00\\ 0. \ 00\\ 0. \ 00\\ 0. \ 00\\ 0. \ 00\\ 0. \ 00\\ 0. \ 00\\ 0. \ 00\\ 0. \ 00\\ 0. \ 00\\ 0. \ 00\\ 0. \ 00\\ 0. \ 00\\ 0. \ 00\\ 0. \ 00\\ 0. \ 00\\ 0. \ 00\\ 0. \ 00\\ 0. \ 00\\ 0. \ 00\\ 0. \ 00\\ 0. \ 00\\ 0. \ 00\\ 0. \ 00\\ 0. \ 00\\ 0. \ 00\\ 0. \ 00\\ 0. \ 00\\ 0. \ 00\\ 0. \ 00\\ 0. \ 00\\ 0. \ 00\\ 0. \ 00\\ 0. \ 00\\ 0. \ 00\\ 0. \ 00\\ 0. \ 0. \$ | $\begin{array}{c} 625.\ 00\\ 189.\ 96\\ 4,\ 765.\ 21\\ 1,\ 636.\ 76\\ 1,\ 910.\ 03\\ 120.\ 63\\ 424.\ 92\\ 4,\ 751.\ 24\\ 645.\ 19\\ 745.\ 31\\ 0.\ 00\\ 0.\ 00\\ \end{array}$ |          |      |    |
| ***TOTAL ASSETS                                                                                                                                                                                                                                                                                                                                                                                                                                                                                                                            | 15, 789. 25                                                                                                                                                                    | 25.00                                                                                                                                                                                                                                                                                                                                                                                                                                                                                                                                                                                                                                                                                                                                                                                                                                                                                                                                                                                                                                                                                                                                                                                                                                                                                                                                                                                                                                                                                                                                                                                                                                                                                                                                                                                   | 15, 814. 25                                                                                                                                                                    |          |      |    |
| 710-213000-000 ACCOUNTS PAYABLE<br>710-223210-000 T HIGHEAGLE-JOHNSON SCHOLARSHIP<br>710-223215-000 MICHAEL BISBEE III FUND<br>710-223220-000 FUND BALANCE - DAN HIGHEAGLE SCHOLARSHI<br>710-223230-000 FUND BALANCE - MARK PATTERSON SCHOLARSH<br>710-223240-000 F / B - JEFF WILSON MEMORIAL SCHOLARSHI<br>710-223250-000 FUND BALANCE - GARRET LEIGHTON MEMORIAL<br>710-223260-000 FUND BALANCE - ALEC REUBEN SCHOLARSHIP<br>710-223275-000 FUND BALANCE - HELEN COLEMAN FUND<br>710-320200-000 FUND BALANCE - SCHOLARSHIP FUND         | 0.00<br>189.96CR<br>4,765.21CR<br>1,886.76CR<br>370.63CR<br>444.92CR<br>4,831.24CR<br>645.19CR<br>745.31CR<br>1,910.03CR                                                       | 0. 00<br>0. 00<br>0. 00<br>0. 00<br>0. 00<br>5. 00CR<br>20. 00CR<br>0. 00<br>0. 00<br>0. 00                                                                                                                                                                                                                                                                                                                                                                                                                                                                                                                                                                                                                                                                                                                                                                                                                                                                                                                                                                                                                                                                                                                                                                                                                                                                                                                                                                                                                                                                                                                                                                                                                                                                                             | 0.00<br>189.96CR<br>4,765.21CR<br>1,886.76CR<br>370.63CR<br>449.92CR<br>4,851.24CR<br>645.19CR<br>745.31CR<br>1,910.03CR                                                       |          |      |    |
| ***TOTAL LIABILITIES & FUND BAL.                                                                                                                                                                                                                                                                                                                                                                                                                                                                                                           | 15, 789. 25CR                                                                                                                                                                  | 25. 00CR                                                                                                                                                                                                                                                                                                                                                                                                                                                                                                                                                                                                                                                                                                                                                                                                                                                                                                                                                                                                                                                                                                                                                                                                                                                                                                                                                                                                                                                                                                                                                                                                                                                                                                                                                                                | 15, 814. 25CR                                                                                                                                                                  |          |      |    |