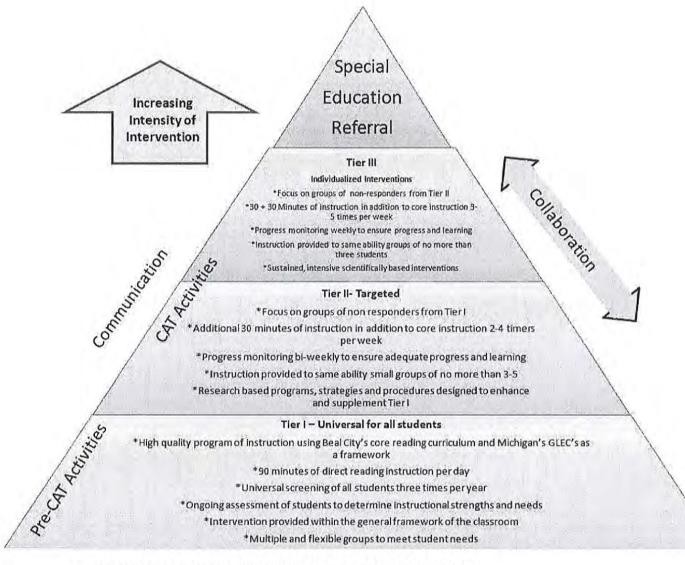

|   |                             |                         | Aimsweb                  |            |                  | Istation   | STAR         | STAR            |
|---|-----------------------------|-------------------------|--------------------------|------------|------------------|------------|--------------|-----------------|
|   | Letter<br>Naming<br>Fluency | Letter Sound<br>Fluency | Letter Sound<br>Accuracy | RCBM       | RCBM<br>Accuracy | ISIP       | Reading 50%  | Math <b>50%</b> |
| К |                             | 35%<br>72%              |                          |            |                  | 24%<br>30% |              |                 |
| 1 |                             | 74%                     |                          |            | 38%              | 16%<br>36% |              | 18.5%<br>36%    |
| 2 |                             |                         |                          | 45%<br>35% | 43%<br>55%       | 27%<br>40% |              | 27.6%<br>24%    |
| 3 |                             |                         |                          | 46%<br>57% | 66%<br>68%       | 31%<br>38% |              | 27.7%<br>35%    |
| 4 |                             |                         |                          | 17%<br>44% | 52%<br>78%       |            | 9%<br>12%    | 24.2%<br>45%    |
| 5 |                             |                         |                          | 47%<br>58% | 71%<br>55%       |            | 22%<br>17.5% | 27.5%<br>60%    |