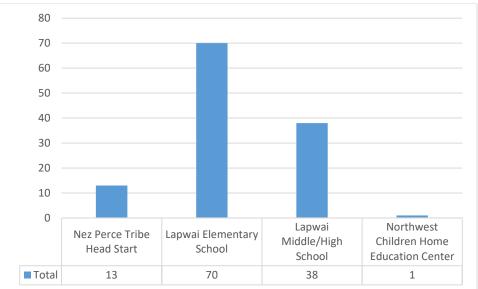

Special Education Director Ravet had limited discussion on her report.

Athletic Director Kronemann talked about continued delays in spring sports due to rain and the shortage of baseball officials. He has worked on basketball schedules as well.