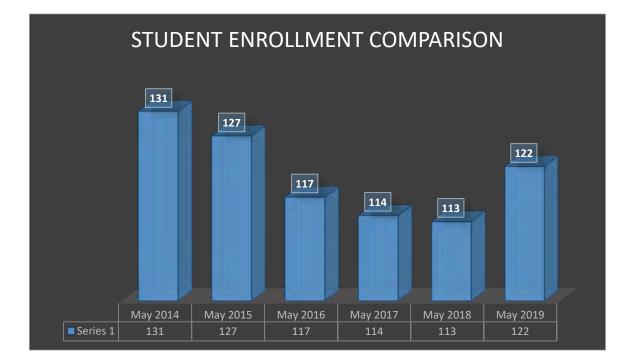

y categories:





### SPECIAL FORCES CREED

We are members of the Lapwai Special Forces. We are Educators and members of a team. We serve the children and families of the Lapwai community and the sovereign nation of the Nez Perce Tribe. We will always place the mission of educating, nurturing, and guiding our students first. We will never accept defeat. We will never quit. We will never leave a student behind. We are disciplined, trained and proficient in our educational tasks and responsibilities. We are experts and we are professionals. We stand ready to defend, engage, and advocate for the students served by our Special Forces Team. We are guardians of their educational rights and their future. We are proud members of our Educational Special Forces.

### Student Enrollment Comparison



### Students Served by Grade





### Students Served by School



### Students Served by Gender



### Students Served by Ethnicity



### **Special Forces**

### Professional Development Agenda Friday, April 12, 2019

### "When you connect to the heart of a child, everything is possible." – Dr. Karyn Purvis

### **Professional Development Topics:**

- 1. Nutrition: The Impacts of Sugar
- 2. Trust Based Relational Intervention: Consequences vs. Punishment
- 3. Essential Components for Reading Instruction: Identifying & Analyzing Theme
- 4. Special Forces Staff Meeting (3:15-3:30)

### **Group Norms:**

- 1. Start and end on time (Bell to Bell Instruction)
- 2. Cell phones are turned off and not utilized during professional development time

### **Professional Development Requirements:**