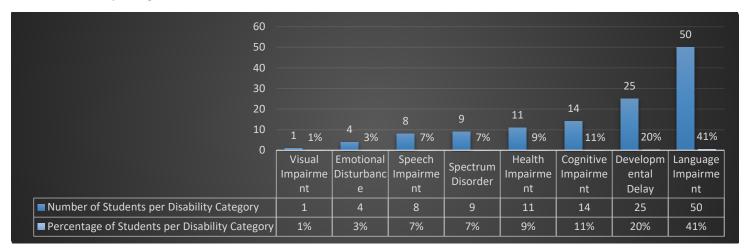

related, tie data to the question that drive inquiry F- factual, reflect accurate reading of data. Interpret Use professional judgement and experience to make sense of the data. |
| ARRIVE at a decision              | Context-specific, based on original purpose for engaging in data evidence. Decision can vary depending on stage of process.  Goal improvement  Necessary conditions to support implementation Adjustments Sustainability, direction for next steps                                                                                       |

### YNOM Gym LAPWAI HIGH SCHOO 000 -apwa GRAD





### LAPWAI SCHOOL DISTRICT Special Forces Team

Board Back-Up May 2019

As of May 15, 2019, the Lapwai Special Education Program serves 122 students in the following Primary Disability categories:





### SPECIAL FORCES CREED

We are members of the Lapwai Special Forces. We are Educators and members of a team. We serve the children and families of the Lapwai community and the sovereign nation of the Nez Perce Tribe. We will always place the mission of educating, nurturing, and guiding our students first. We will never accept defeat. We will never quit. We will never leave a student behind. We are disciplined, trained and proficient in our educational tasks and responsibilities. We are experts and we are professionals. We stand ready to defend, engage, and advocate for the students served by our Special Forces Team. We are guardians of their educational rights and their future. We are proud members of our Educational Special Forces.

### Student Enrollment Comparison



### Students