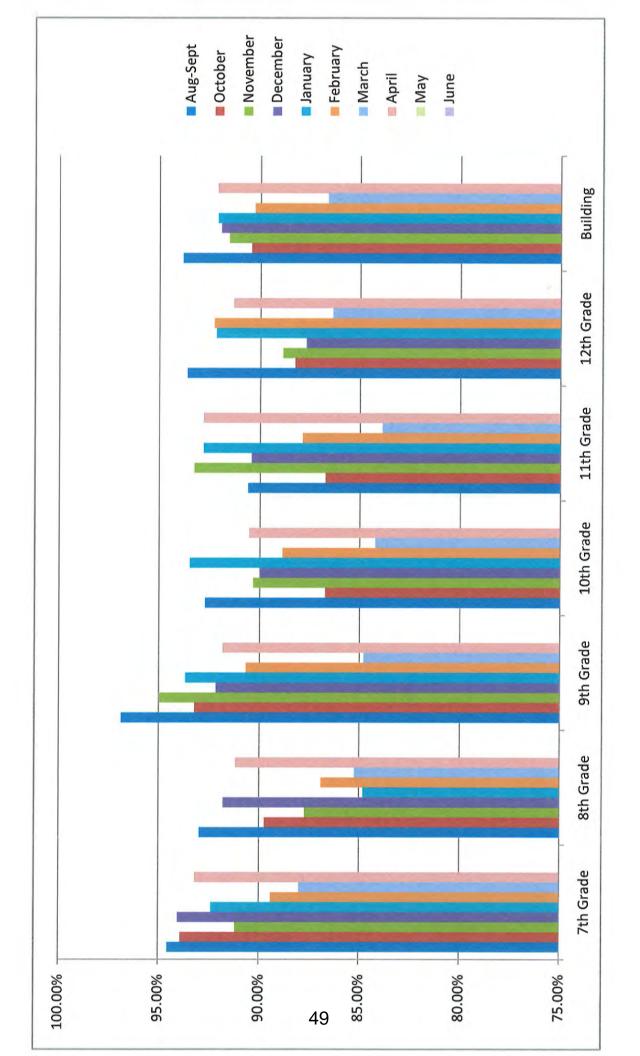

## Family/Community Involvement

| Family Engagement Team     | May 8  |
|----------------------------|--------|
| Head Start Move Up Day     | May 16 |
| NMP Dental Visit           | May 16 |
| Student Success Assemblies | May 24 |
| District Pow Wow           | May 28 |
| Head Start Graduation      | May 30 |
| Awards Assembly            | June 6 |
| Play Day                   | June 6 |
|                            |        |