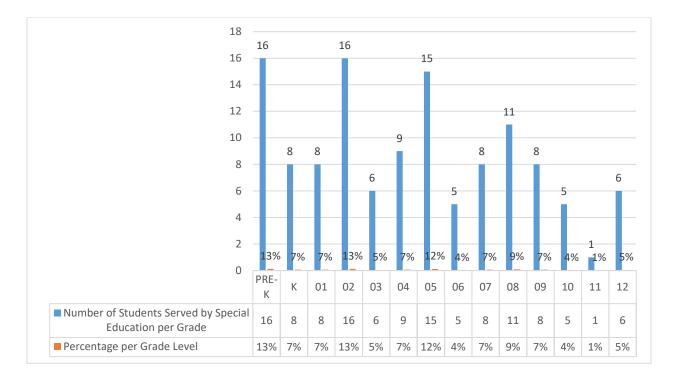

Special Education Director Ravet had limited discussion on her report.

Athletic Director Kronemann talked about continued delays in spring sports due to rain and the shortage of baseball officials. He has worked on basketball schedules as well.