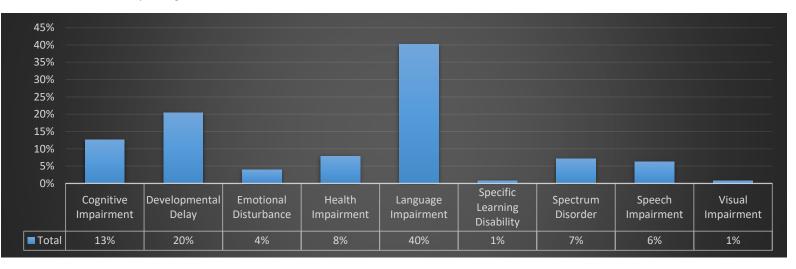

| *** BUDGET REPORT *** LAPWAI SCHOOL D                                                                                                                                                                                                                                                                                                                                             | ISTRICT #341      |                                                                                                                                                                       | 10. DDINT. 00/10                                                                                                                                     | MO-YR: (                                                                                                                                                                                       | 06-2019 06/30/19                                                                                                                                               | ) PAGE                                       | 5                                                           |
|-----------------------------------------------------------------------------------------------------------------------------------------------------------------------------------------------------------------------------------------------------------------------------------------------------------------------------------------------------------------------------------|-------------------|-----------------------------------------------------------------------------------------------------------------------------------------------------------------------|------------------------------------------------------------------------------------------------------------------------------------------------------|------------------------------------------------------------------------------------------------------------------------------------------------------------------------------------------------|----------------------------------------------------------------------------------------------------------------------------------------------------------------|----------------------------------------------|-------------------------------------------------------------|
| ACCT # ACCT NAME                                                                                                                                                                                                                                                                                                                                                                  | )1 - MAIN; Dates: | BUDGETED                                                                                                                                                              | MTD ACTIVITY                                                                                                                                         | YTD ACTIVITY                                                                                                                                                                                   | BALANCE                                                                                                                                                        | MTD%                                         | YTD%                                                        |
| DISTRICT ADM                                                                                                                                                                                                                                                                                                                                                                      | I N.              |                                                                                                                                                                       |                                                                                                                                                      |                                                                                                                                                                                                |                                                                                                                                                                |                                              |                                                             |
| 100-632110-000 DISTRICT ADMINISTRATION<br>100-632115-000 DISTRICT ADMIN. CLASSIF<br>100-632200-000 DISTRICT FRINGE BENEFIT<br>100-632210-000 DISTRICT LIFE/EMP. ASSI<br>100-632220-000 EMPLOYER FICA<br>100-632230-000 HEALTH INSURANCE - DIST<br>100-632270-000 WORKER'S COMPENSATION<br>100-632280-000 SICK LEAVE RETIRE.<br>100-632290-000 RETIREMENT BENEFIT                  | IED<br>S<br>ST.   | $\begin{array}{c} 125, 144, 00\\ 53, 626, 00\\ 10, 317, 00\\ 336, 00\\ 14, 465, 00\\ 9, 200, 00\\ 1, 465, 00\\ 2, 382, 00\\ 21, 405, 00\\ \end{array}$                | 0.00<br>0.00<br>0.00<br>0.00<br>0.00<br>0.00<br>0.00<br>0.0                                                                                          | $\begin{array}{c} 114,\ 715,\ 26\\ 0,\ 00\\ 220,\ 00\\ 8,\ 691,\ 23\\ 8,\ 362,\ 95\\ 860,\ 60\\ 1,\ 445,\ 42\\ 12,\ 985,\ 70\\ \end{array}$                                                    | $\begin{array}{c} 10,  428.  74 \\ 53,  626.  00 \\ 10,  317.  00 \\ 116.  00 \\ 5,  773.  77 \\ 837.  05 \\ 604.  40 \\ 936.  58 \\ 8,  419.  30 \end{array}$ | 0%<br>0%<br>0%<br>0%<br>0%<br>0%<br>0%       | 92%<br>0%<br>65%<br>60%<br>91%<br>59%<br>61%                |
| 100-632310-000 BANK FEES / GRANT SVCS<br>100-632322-000 COPIER RENTAL<br>100-632333-000 DISTRICT COMMUNICATIONS<br>100-632380-000 DISTRICT TRAVELGENERA<br>100-632390-000 DISTRICT PURCHASED SERV<br>100-632410-000 DISTRICT SUPPLIES<br>100-632412-000 DISTRICT SUBSCRITIONS                                                                                                     | L                 | 40, 000. 00<br>4, 000. 00<br>4, 000. 00<br>12, 500. 00<br>60, 000. 00<br>4, 000. 00<br>400. 00                                                                        | 800.00<br>289.82<br>0.00<br>948.10<br>1,298.61<br>679.66<br>0.00                                                                                     | 12, 118, 19<br>8, 630, 93<br>5, 181, 08                                                                                                                                                        | 16, 977. 41<br>127. 81<br>( 1, 143. 39)<br>381. 81<br>51, 369. 07<br>( 1, 181. 08)<br>( 174. 69)                                                               | 2%<br>7%<br>0%<br>8%<br>2%<br>17%<br>0%      | 58%<br>97%<br>129%<br>97%<br>14%<br>130%<br>144%            |
| **TOTAL DISTRICT ADMINI                                                                                                                                                                                                                                                                                                                                                           | STRATION          | 363, 240. 00                                                                                                                                                          | 4, 016. 19                                                                                                                                           | 205, 824. 22                                                                                                                                                                                   | 157, 415. 78                                                                                                                                                   | 1%                                           | 57%                                                         |
| SCHOOL ADMIN                                                                                                                                                                                                                                                                                                                                                                      |                   |                                                                                                                                                                       |                                                                                                                                                      |                                                                                                                                                                                                |                                                                                                                                                                |                                              |                                                             |
| 100-641110-000 SCHOOL ADMIN SALARIES<br>100-641115-000 ADMINISTRATIVE NON-CERT<br>100-641200-000 SCHOOL ADMIN FRINGE BEN<br>100-641210-000 SCHOOL ADMIN. LIFE/EMP.<br>100-641220-000 EMPLOYER FICA<br>100-641230-000 HEALTH INSURANCE - SCHO<br>100-641270-000 WORKER'S COMPENSATION<br>100-641280-000 SICK LEAVE RETIRE.<br>100-641290-000 RETIREMENT BENEFIT                    | EFITS<br>ASSIST.  | $\begin{array}{c} 236,\ 614,\ 00\\ 78,\ 990,\ 00\\ 33,\ 406,\ 00\\ 953,\ 00\\ 26,\ 699,\ 00\\ 9,\ 200,\ 00\\ 2,\ 705,\ 00\\ 4,\ 398,\ 00\\ 39,\ 508,\ 00 \end{array}$ | $\begin{array}{c} 0. \ 00 \\ 0. \ 00 \\ 0. \ 00 \\ 0. \ 00 \\ 0. \ 00 \\ 0. \ 00 \\ 0. \ 00 \\ 0. \ 00 \\ 0. \ 00 \\ 0. \ 00 \\ 0. \ 00 \end{array}$ | 179, 326, 27<br>72, 025, 97<br>25, 053, 57<br>649, 60<br>21, 081, 16<br>6, 903, 42<br>2, 156, 07<br>3, 264, 38<br>29, 327, 89                                                                  | 57, 287, 73<br>6, 964, 03<br>8, 352, 43<br>303, 40<br>5, 617, 84<br>2, 296, 58<br>548, 93<br>1, 133, 62<br>10, 180, 11                                         | 0%<br>0%<br>0%<br>0%<br>0%<br>0%<br>0%       | 76%<br>91%<br>75%<br>68%<br>79%<br>75%<br>80%<br>74%<br>74% |
| 100-641323-000 SCHOOL COMMUNICATIONS<br>100-641380-000 SCHOOL ADMIN. TRAVEL<br>100-641410-000 ELEMENT. ADMIN. MATERIA<br>100-641411-000 SECOND. ADMIN. MATERIAL<br>100-641412-000 DUES/SUBSCRIPTIONS/REGI                                                                                                                                                                         | S                 | 16, 500. 00<br>2, 000. 00<br>2, 000. 00<br>2, 000. 00<br>1, 800. 00                                                                                                   | 0.00<br>0.00<br>0.00<br>32.80<br>0.00                                                                                                                | 0.00<br>1,223.05                                                                                                                                                                               | ( 2, 672. 49)<br>2, 000. 00<br>776. 95<br>( 164. 56)<br>490. 00                                                                                                | 0%<br>0%<br>2%<br>0%                         | 116%<br>0%<br>61%<br>108%<br>73%                            |
| **TOTAL SCHOOL ADMINIST                                                                                                                                                                                                                                                                                                                                                           | RATION            | 456, 773. 00                                                                                                                                                          | 32.80                                                                                                                                                | 363, 658. 43                                                                                                                                                                                   | 93, 114. 57                                                                                                                                                    | 0%                                           | 80%                                                         |
| BUSINESS OPERATIONS                                                                                                                                                                                                                                                                                                                                                               |                   |                                                                                                                                                                       |                                                                                                                                                      |                                                                                                                                                                                                |                                                                                                                                                                |                                              |                                                             |
| 100-651115-000 SALARIES - BUSINESS OPE<br>100-651200-000 FRINGE<br>100-651210-000 LIFE INS BENEFIT<br>100-651220-000 EMPLOYER FICA<br>100-651230-000 HEALTH INSURANCE<br>100-651270-000 WORKER'S COMPENSATION<br>100-651280-000 SICK LEAVE RETIREMENT<br>100-651290-000 PERSI<br>100-651310-000 PURCHASED SERVICES<br>100-651310-000 TRAVEL / TRAINING<br>100-651410-000 SUPPLIES |                   | 0.00<br>0.00<br>0.00<br>0.00<br>0.00<br>0.00<br>0.00<br>0.0                                                                                                           | $\begin{array}{c} 0.\ 00\\ 0.\ 00\\ 0.\ 00\\ 0.\ 00\\ 0.\ 00\\ 0.\ 00\\ 0.\ 00\\ 0.\ 00\\ 4.\ 498.\ 45\\ 267.\ 18\\ 457.\ 32\\ 0.\ 00\\ \end{array}$ | $\begin{array}{c} 55,\ 656,\ 65\\ 9,\ 457,\ 25\\ 97,\ 97\\ 4,\ 972,\ 03\\ 0,\ 00\\ 506,\ 11\\ 820,\ 47\\ 7,\ 370,\ 87\\ 54,\ 921,\ 46\\ 14,\ 793,\ 99\\ 2,\ 445,\ 04\\ 417,\ 14\\ \end{array}$ | ( 55, 656. 65) ( 9, 457. 25) ( 97. 97) ( 4, 972. 03) 0.00 ( 506. 11) ( 820. 47) ( 7, 370. 87) ( 54, 921. 46) ( 14, 793. 99) ( 2, 445. 04) ( 417. 14)           | 0%<br>0%<br>0%<br>0%<br>0%<br>0%<br>0%<br>0% | 0%<br>0%<br>0%<br>0%<br>0%<br>0%<br>0%<br>0%<br>0%          |
| TOTAL BUSINESS OPERAT                                                                                                                                                                                                                                                                                                                                                             | IONS              | 0.00                                                                                                                                                                  | 5, 222. 95                                                                                                                                           | 151, 458. 98                                                                                                                                                                                   | 151, 458. 98CR                                                                                                                                                 | 0%                                           | 0%                                                          |