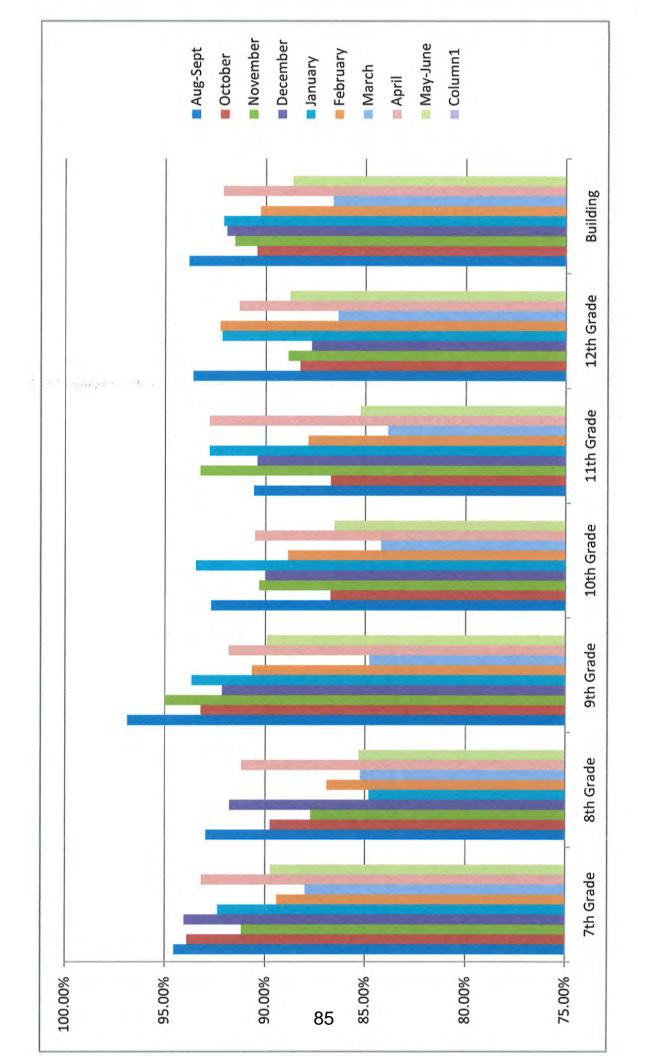

F/R                   |           | 256 | Students w/ | 87.03% Present |
| 43                | 88.01% | IEP vs Non-IEP                         |           | 213 | Students w/ | 86.82% Present |
| 0                 | 0%     | ELL vs Non-ELL                         |           | 256 | Students w/ | 87.03% Present |
| 11                | 85.54% | Race: Hispanic                         | vs Non-H  | 245 | Students w/ | 87.09% Present |
| 212               | 88.56% | Race: American Indian or Alaska Native | vs Non-I  | 44  | Students w/ | 79.75% Present |
| 16                | 83.29% | Race: Multi-Racial                     | vs Non-MR | 240 | Students w/ | 87.26% Present |
| 17                | 73.12% | Race: White                            | vs Non-W  | 239 | Students w/ | 88.08% Present |



ŧ,

06/06/19

13:51

# LAPWAI MIDDLE/HIGH SCHOOL Attendance Totals (ADA)

0583-1819 Page 9

# \*\*\*\*\* School Totals \*\*\*\*

| Grade         Male         Female         Total         Male         Female         Total           06         16         21         37         355.50         475.50         831.00           Absences:         28.50         28.50         57.00         888.00           Possible:         384.00         504.00         888.00           07         24         28         52         508.00         612.00         1120.00           Absences:         68.00         60.00         128.00         120.00           Possible:         576.00         672.00         1248.00           (88.19%)         (91.07%)         (89.74%)           08         21         20         41         4