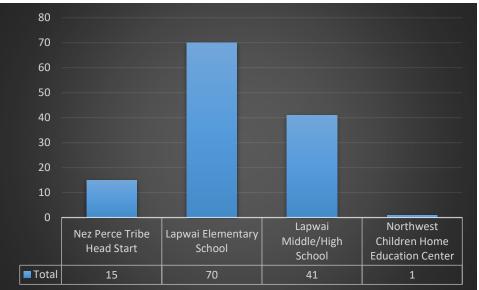

| *** BUDGET REPORT *** LAPWAI SCHOOL D                                                                                                                                                                                                                                                                                                                                             | ISTRICT #341      |                                                                                                                                                                       | 10. DDINT. 00/10                                                                                                                                     | MO-YR: (                                                                                                                                                                                       | 06-2019 06/30/19                                                                                                                                               | ) PAGE                                       | 5                                                           |
|-----------------------------------------------------------------------------------------------------------------------------------------------------------------------------------------------------------------------------------------------------------------------------------------------------------------------------------------------------------------------------------|-------------------|-----------------------------------------------------------------------------------------------------------------------------------------------------------------------|------------------------------------------------------------------------------------------------------------------------------------------------------|------------------------------------------------------------------------------------------------------------------------------------------------------------------------------------------------|----------------------------------------------------------------------------------------------------------------------------------------------------------------|----------------------------------------------|-------------------------------------------------------------|
| ACCT # ACCT NAME                                                                                                                                                                                                                                                                                                                                                                  | )1 - MAIN; Dates: | BUDGETED                                                                                                                                                              | MTD ACTIVITY                                                                                                                                         | YTD ACTIVITY                                                                                                                                                                                   | BALANCE                                                                                                                                                        | MTD%                                         | YTD%                                                        |
| DISTRICT ADM                                                                                                                                                                                                                                                                                                                                                                      | I N.              |                                                                                                                                                                       |                                                                                                                                                      |                                                                                                                                                                                                |                                                                                                                                                                |                                              |                                                             |
| 100-632110-000 DISTRICT ADMINISTRATION<br>100-632115-000 DISTRICT ADMIN. CLASSIF<br>100-632200-000 DISTRICT FRINGE BENEFIT<br>100-632210-000 DISTRICT LIFE/EMP. ASSI<br>100-632220-000 EMPLOYER FICA<br>100-632230-000 HEALTH INSURANCE - DIST<br>100-632270-000 WORKER'S COMPENSATION<br>100-632280-000 SICK LEAVE RETIRE.<br>100-632290-000 RETIREMENT BENEFIT                  | IED<br>S<br>ST.   | $\begin{array}{c} 125, 144, 00\\ 53, 626, 00\\ 10, 317, 00\\ 336, 00\\ 14, 465, 00\\ 9, 200, 00\\ 1, 465, 00\\ 2, 382, 00\\ 21, 405, 00\\ \end{array}$                | 0.00<br>0.00<br>0.00<br>0.00<br>0.00<br>0.00<br>0.00<br>0.0                                                                                          | $\begin{array}{c} 114,\ 715,\ 26\\ 0,\ 00\\ 220,\ 00\\ 8,\ 691,\ 23\\ 8,\ 362,\ 95\\ 860,\ 60\\ 1,\ 445,\ 42\\ 12,\ 985,\ 70\\ \end{array}$                                                    | $\begin{array}{c} 10,  428.  74 \\ 53,  626.  00 \\ 10,  317.  00 \\ 116.  00 \\ 5,  773.  77 \\ 837.  05 \\ 604.  40 \\ 936.  58 \\ 8,  419.  30 \end{array}$ | 0%<br>0%<br>0%<br>0%<br>0%<br>0%<br>0%       | 92%<br>0%<br>65%<br>60%<br>91%<br>59%<br>61%                |
| 100-632310-000 BANK FEES / GRANT SVCS<br>100-632322-000 COPIER RENTAL<br>100-632333-000 DISTRICT COMMUNICATIONS<br>100-632380-000 DISTRICT TRAVELGENERA<br>100-632390-000 DISTRICT PURCHASED SERV<br>100-632410-000 DISTRICT SUPPLIES<br>100-632412-000 DISTRICT SUBSCRITIONS                                                                                                     | L                 | 40, 000. 00<br>4, 000. 00<br>4, 000. 00<br>12, 500. 00<br>60, 000. 00<br>4, 000. 00<br>400. 00                                                                        | 800.00<br>289.82<br>0.00<br>948.10<br>1,298.61<br>679.66<br>0.00                                                                                     | 12, 118, 19<br>8, 630, 93<br>5, 181, 08                                                                                                                                                        | 16, 977. 41<br>127. 81<br>( 1, 143. 39)<br>381. 81<br>51, 369. 07<br>( 1, 181. 08)<br>( 174. 69)                                                               | 2%<br>7%<br>0%<br>8%<br>2%<br>17%<br>0%      | 58%<br>97%<br>129%<br>97%<br>14%<br>130%<br>144%            |
| **TOTAL DISTRICT ADMINI                                                                                                                                                                                                                                                                                                                                                           | STRATION          | 363, 240. 00                                                                                                                                                          | 4, 016. 19                                                                                                                                           | 205, 824. 22                                                                                                                                                                                   | 157, 415. 78                                                                                                                                                   | 1%                                           | 57%                                                         |
| SCHOOL ADMIN                                                                                                                                                                                                                                                                                                                                                                      |                   |                                                                                                                                                                       |                                                                                                                                                      |                                                                                                                                                                                                |                                                                                                                                                                |                                              |                                                             |
| 100-641110-000 SCHOOL ADMIN SALARIES<br>100-641115-000 ADMINISTRATIVE NON-CERT<br>100-641200-000 SCHOOL ADMIN FRINGE BEN<br>100-641210-000 SCHOOL ADMIN. LIFE/EMP.<br>100-641220-000 EMPLOYER FICA<br>100-641230-000 HEALTH INSURANCE - SCHO<br>100-641270-000 WORKER'S COMPENSATION<br>100-641280-000 SICK LEAVE RETIRE.<br>100-641290-000 RETIREMENT BENEFIT                    | EFITS<br>ASSIST.  | $\begin{array}{c} 236,\ 614,\ 00\\ 78,\ 990,\ 00\\ 33,\ 406,\ 00\\ 953,\ 00\\ 26,\ 699,\ 00\\ 9,\ 200,\ 00\\ 2,\ 705,\ 00\\ 4,\ 398,\ 00\\ 39,\ 508,\ 00 \end{array}$ | $\begin{array}{c} 0. \ 00 \\ 0. \ 00 \\ 0. \ 00 \\ 0. \ 00 \\ 0. \ 00 \\ 0. \ 00 \\ 0. \ 00 \\ 0. \ 00 \\ 0. \ 00 \\ 0. \ 00 \\ 0. \ 00 \end{array}$ | 179, 326, 27<br>72, 025, 97<br>25, 053, 57<br>649, 60<br>21, 081, 16<br>6, 903, 42<br>2, 156, 07<br>3, 264, 38<br>29, 327, 89                                                                  | 57, 287, 73<br>6, 964, 03<br>8, 352, 43<br>303, 40<br>5, 617, 84<br>2, 296, 58<br>548, 93<br>1, 133, 62<br>10, 180, 11                                         | 0%<br>0%<br>0%<br>0%<br>0%<br>0%<br>0%       | 76%<br>91%<br>75%<br>68%<br>79%<br>75%<br>80%<br>74%<br>74% |
| 100-641323-000 SCHOOL COMMUNICATIONS<br>100-641380-000 SCHOOL ADMIN. TRAVEL<br>100-641410-000 ELEMENT. ADMIN. MATERIA<br>100-641411-000 SECOND. ADMIN. MATERIAL<br>100-641412-000 DUES/SUBSCRIPTIONS/REGI                                                                                                                                                                         | S                 | 16, 500. 00<br>2, 000. 00<br>2, 000. 00<br>2, 000. 00<br>1, 800. 00                                                                                                   | 0.00<br>0.00<br>0.00<br>32.80<br>0.00                                                                                                                | 0.00<br>1,223.05                                                                                                                                                                               | ( 2, 672. 49)<br>2, 000. 00<br>776. 95<br>( 164. 56)<br>490. 00                                                                                                | 0%<br>0%<br>2%<br>0%                         | 116%<br>0%<br>61%<br>108%<br>73%                            |
| **TOTAL SCHOOL ADMINIST                                                                                                                                                                                                                                                                                                                                                           | RATION            | 456, 773. 00                                                                                                                                                          | 32.80                                                                                                                                                | 363, 658. 43                                                                                                                                                                                   | 93, 114. 57                                                                                                                                                    | 0%                                           | 80%                                                         |
| BUSINESS OPERATIONS                                                                                                                                                                                                                                                                                                                                                               |                   |                                                                                                                                                                       |                                                                                                                                                      |                                                                                                                                                                                                |                                                                                                                                                                |                                              |                                                             |
| 100-651115-000 SALARIES - BUSINESS OPE<br>100-651200-000 FRINGE<br>100-651210-000 LIFE INS BENEFIT<br>100-651220-000 EMPLOYER FICA<br>100-651230-000 HEALTH INSURANCE<br>100-651270-000 WORKER'S COMPENSATION<br>100-651280-000 SICK LEAVE RETIREMENT<br>100-651290-000 PERSI<br>100-651310-000 PURCHASED SERVICES<br>100-651310-000 TRAVEL / TRAINING<br>100-651410-000 SUPPLIES |                   | 0.00<br>0.00<br>0.00<br>0.00<br>0.00<br>0.00<br>0.00<br>0.0                                                                                                           | $\begin{array}{c} 0.\ 00\\ 0.\ 00\\ 0.\ 00\\ 0.\ 00\\ 0.\ 00\\ 0.\ 00\\ 0.\ 00\\ 0.\ 00\\ 4.\ 498.\ 45\\ 267.\ 18\\ 457.\ 32\\ 0.\ 00\\ \end{array}$ | $\begin{array}{c} 55,\ 656,\ 65\\ 9,\ 457,\ 25\\ 97,\ 97\\ 4,\ 972,\ 03\\ 0,\ 00\\ 506,\ 11\\ 820,\ 47\\ 7,\ 370,\ 87\\ 54,\ 921,\ 46\\ 14,\ 793,\ 99\\ 2,\ 445,\ 04\\ 417,\ 14\\ \end{array}$ | ( 55, 656. 65) ( 9, 457. 25) ( 97. 97) ( 4, 972. 03) 0.00 ( 506. 11) ( 820. 47) ( 7, 370. 87) ( 54, 921. 46) ( 14, 793. 99) ( 2, 445. 04) ( 417. 14)           | 0%<br>0%<br>0%<br>0%<br>0%<br>0%<br>0%<br>0% | 0%<br>0%<br>0%<br>0%<br>0%<br>0%<br>0%<br>0%<br>0%          |
| TOTAL BUSINESS OPERAT                                                                                                                                                                                                                                                                                                                                                             | IONS              | 0.00                                                                                                                                                                  | 5, 222. 95                                                                                                                                           | 151, 458. 98                                                                                                                                                                                   | 151, 458. 98CR                                                                                                                                                 | 0%                                           | 0%                                                          |