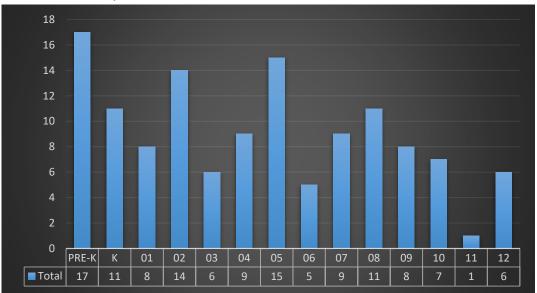

| *** BUDGET REPORT *** LAPWAI SCHOOL D                                                                                                                                                                                                                                                                                                                                             | ISTRICT #341      |                                                                                                                                                                       | 10. DDINT. 00/10                                                                                                                                     | MO-YR: (                                                                                                                                                                                       | 06-2019 06/30/19                                                                                                                                               | ) PAGE                                       | 5                                                           |
|-----------------------------------------------------------------------------------------------------------------------------------------------------------------------------------------------------------------------------------------------------------------------------------------------------------------------------------------------------------------------------------|-------------------|-----------------------------------------------------------------------------------------------------------------------------------------------------------------------|------------------------------------------------------------------------------------------------------------------------------------------------------|------------------------------------------------------------------------------------------------------------------------------------------------------------------------------------------------|----------------------------------------------------------------------------------------------------------------------------------------------------------------|----------------------------------------------|-------------------------------------------------------------|
| ACCT # ACCT NAME                                                                                                                                                                                                                                                                                                                                                                  | )1 - MAIN; Dates: | BUDGETED                                                                                                                                                              | MTD ACTIVITY                                                                                                                                         | YTD ACTIVITY                                                                                                                                                                                   | BALANCE                                                                                                                                                        | MTD%                                         | YTD%                                                        |
| DISTRICT ADM                                                                                                                                                                                                                                                                                                                                                                      | I N.              |                                                                                                                                                                       |                                                                                                                                                      |                                                                                                                                                                                                |                                                                                                                                                                |                                              |                                                             |
| 100-632110-000 DISTRICT ADMINISTRATION<br>100-632115-000 DISTRICT ADMIN. CLASSIF<br>100-632200-000 DISTRICT FRINGE BENEFIT<br>100-632210-000 DISTRICT LIFE/EMP. ASSI<br>100-632220-000 EMPLOYER FICA<br>100-632230-000 HEALTH INSURANCE - DIST<br>100-632270-000 WORKER'S COMPENSATION<br>100-632280-000 SICK LEAVE RETIRE.<br>100-632290-000 RETIREMENT BENEFIT                  | IED<br>S<br>ST.   | $\begin{array}{c} 125, 144, 00\\ 53, 626, 00\\ 10, 317, 00\\ 336, 00\\ 14, 465, 00\\ 9, 200, 00\\ 1, 465, 00\\ 2, 382, 00\\ 21, 405, 00\\ \end{array}$                | 0.00<br>0.00<br>0.00<br>0.00<br>0.00<br>0.00<br>0.00<br>0.0                                                                                          | $\begin{array}{c} 114,\ 715,\ 26\\ 0,\ 00\\ 220,\ 00\\ 8,\ 691,\ 23\\ 8,\ 362,\ 95\\ 860,\ 60\\ 1,\ 445,\ 42\\ 12,\ 985,\ 70\\ \end{array}$                                                    | $\begin{array}{c} 10,  428.  74 \\ 53,  626.  00 \\ 10,  317.  00 \\ 116.  00 \\ 5,  773.  77 \\ 837.  05 \\ 604.  40 \\ 936.  58 \\ 8,  419.  30 \end{array}$ | 0%<br>0%<br>0%<br>0%<br>0%<br>0%<br>0%       | 92%<br>0%<br>65%<br>60%<br>91%<br>59%<br>61%                |
| 100-632310-000 BANK FEES / GRANT SVCS<br>100-632322-000 COPIER RENTAL<br>100-632333-000 DISTRICT COMMUNICATIONS<br>100-632380-000 DISTRICT TRAVELGENERA<br>100-632390-000 DISTRICT PURCHASED SERV<br>100-632410-000 DISTRICT SUPPLIES<br>100-632412-000 DISTRICT SUBSCRITIONS                                                                                                     | L                 | 40, 000. 00<br>4, 000. 00<br>4, 000. 00<br>12, 500. 00<br>60, 000. 00<br>4, 000. 00<br>400. 00                                                                        | 800.00<br>289.82<br>0.00<br>948.10<br>1,298.61<br>679.66<br>0.00                                                                                     | 12, 118, 19<br>8, 630, 93<br>5, 181, 08                                                                                                                                                        | 16, 977. 41<br>127. 81<br>( 1, 143. 39)<br>381. 81<br>51, 369. 07<br>( 1, 181. 08)<br>( 174. 69)                                                               | 2%<br>7%<br>0%<br>8%<br>2%<br>17%<br>0%      | 58%<br>97%<br>129%<br>97%<br>14%<br>130%<br>144%            |
| **TOTAL DISTRICT ADMINI                                                                                                                                                                                                                                                                                                                                                           | STRATION          | 363, 240. 00                                                                                                                                                          | 4, 016. 19                                                                                                                                           | 205, 824. 22                                                                                                                                                                                   | 157, 415. 78                                                                                                                                                   | 1%                                           | 57%                                                         |
| SCHOOL ADMIN                                                                                                                                                                                                                                                                                                                                                                      |                   |                                                                                                                                                                       |                                                                                                                                                      |                                                                                                                                                                                                |                                                                                                                                                                |                                              |                                                             |
| 100-641110-000 SCHOOL ADMIN SALARIES<br>100-641115-000 ADMINISTRATIVE NON-CERT<br>100-641200-000 SCHOOL ADMIN FRINGE BEN<br>100-641210-000 SCHOOL ADMIN. LIFE/EMP.<br>100-641220-000 EMPLOYER FICA<br>100-641230-000 HEALTH INSURANCE - SCHO<br>100-641270-000 WORKER'S COMPENSATION<br>100-641280-000 SICK LEAVE RETIRE.<br>100-641290-000 RETIREMENT BENEFIT                    | EFITS<br>ASSIST.  | $\begin{array}{c} 236,\ 614,\ 00\\ 78,\ 990,\ 00\\ 33,\ 406,\ 00\\ 953,\ 00\\ 26,\ 699,\ 00\\ 9,\ 200,\ 00\\ 2,\ 705,\ 00\\ 4,\ 398,\ 00\\ 39,\ 508,\ 00 \end{array}$ | $\begin{array}{c} 0. \ 00 \\ 0. \ 00 \\ 0. \ 00 \\ 0. \ 00 \\ 0. \ 00 \\ 0. \ 00 \\ 0. \ 00 \\ 0. \ 00 \\ 0. \ 00 \\ 0. \ 00 \\ 0. \ 00 \end{array}$ | 179, 326, 27<br>72, 025, 97<br>25, 053, 57<br>649, 60<br>21, 081, 16<br>6, 903, 42<br>2, 156, 07<br>3, 264, 38<br>29, 327, 89                                                                  | 57, 287, 73<br>6, 964, 03<br>8, 352, 43<br>303, 40<br>5, 617, 84<br>2, 296, 58<br>548, 93<br>1, 133, 62<br>10, 180, 11                                         | 0%<br>0%<br>0%<br>0%<br>0%<br>0%<br>0%       | 76%<br>91%<br>75%<br>68%<br>79%<br>75%<br>80%<br>74%<br>74% |
| 100-641323-000 SCHOOL COMMUNICATIONS<br>100-641380-000 SCHOOL ADMIN. TRAVEL<br>100-641410-000 ELEMENT. ADMIN. MATERIA<br>100-641411-000 SECOND. ADMIN. MATERIAL<br>100-641412-000 DUES/SUBSCRIPTIONS/REGI                                                                                                                                                                         | S                 | 16, 500. 00<br>2, 000. 00<br>2, 000. 00<br>2, 000. 00<br>1, 800. 00                                                                                                   | 0.00<br>0.00<br>0.00<br>32.80<br>0.00                                                                                                                | 0.00<br>1,223.05                                                                                                                                                                               | ( 2, 672. 49)<br>2, 000. 00<br>776. 95<br>( 164. 56)<br>490. 00                                                                                                | 0%<br>0%<br>2%<br>0%                         | 116%<br>0%<br>61%<br>108%<br>73%                            |
| **TOTAL SCHOOL ADMINIST                                                                                                                                                                                                                                                                                                                                                           | RATION            | 456, 773. 00                                                                                                                                                          | 32.80                                                                                                                                                | 363, 658. 43                                                                                                                                                                                   | 93, 114. 57                                                                                                                                                    | 0%                                           | 80%                                                         |
| BUSINESS OPERATIONS                                                                                                                                                                                                                                                                                                                                                               |                   |                                                                                                                                                                       |                                                                                                                                                      |                                                                                                                                                                                                |                                                                                                                                                                |                                              |                                                             |
| 100-651115-000 SALARIES - BUSINESS OPE<br>100-651200-000 FRINGE<br>100-651210-000 LIFE INS BENEFIT<br>100-651220-000 EMPLOYER FICA<br>100-651230-000 HEALTH INSURANCE<br>100-651270-000 WORKER'S COMPENSATION<br>100-651280-000 SICK LEAVE RETIREMENT<br>100-651290-000 PERSI<br>100-651310-000 PURCHASED SERVICES<br>100-651310-000 TRAVEL / TRAINING<br>100-651410-000 SUPPLIES |                   | 0.00<br>0.00<br>0.00<br>0.00<br>0.00<br>0.00<br>0.00<br>0.0                                                                                                           | $\begin{array}{c} 0.\ 00\\ 0.\ 00\\ 0.\ 00\\ 0.\ 00\\ 0.\ 00\\ 0.\ 00\\ 0.\ 00\\ 0.\ 00\\ 4.\ 498.\ 45\\ 267.\ 18\\ 457.\ 32\\ 0.\ 00\\ \end{array}$ | $\begin{array}{c} 55,\ 656,\ 65\\ 9,\ 457,\ 25\\ 97,\ 97\\ 4,\ 972,\ 03\\ 0,\ 00\\ 506,\ 11\\ 820,\ 47\\ 7,\ 370,\ 87\\ 54,\ 921,\ 46\\ 14,\ 793,\ 99\\ 2,\ 445,\ 04\\ 417,\ 14\\ \end{array}$ | ( 55, 656. 65) ( 9, 457. 25) ( 97. 97) ( 4, 972. 03) 0.00 ( 506. 11) ( 820. 47) ( 7, 370. 87) ( 54, 921. 46) ( 14, 793. 99) ( 2, 445. 04) ( 417. 14)           | 0%<br>0%<br>0%<br>0%<br>0%<br>0%<br>0%<br>0% | 0%<br>0%<br>0%<br>0%<br>0%<br>0%<br>0%<br>0%<br>0%          |
| TOTAL BUSINESS OPERAT                                                                                                                                                                                                                                                                                                                                                             | IONS              | 0.00                                                                                                                                                                  | 5, 222. 95                                                                                                                                           | 151, 458. 98                                                                                                                                                                                   | 151, 458. 98CR                                                                                                                                                 | 0%                                           | 0%                                                          |