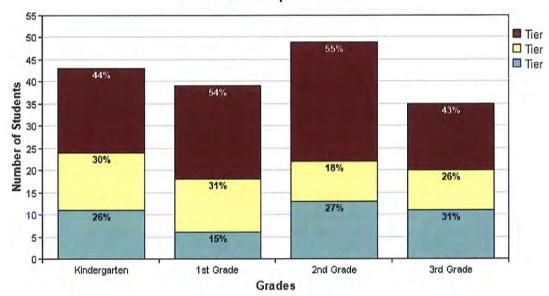

| 0     | o, o     |
| 1/22 | υ      | 0       |          |       |               | o, c   | >       |       | 3       | o         |        | c,w    |       | 3       |        | 0                 | υ     | 0        |
|      | Arthur | Baldwin | Blyleven | Clark | Науѕ          | Hewett | Hillman | Jones | Latella | McKarcher | Melton | Morgan | Rami  | Shaffer | Sliger | Stamper/Cleveland | Tabor | Woodford |

o = observation

c = conference

w = focused walkthrough with written feedback

e = formal observation

t =state assessment monitoring

# Summary

# ISIP™ Early Reading results for Lapwai Elementary School

at Lapwai School District 341 - 2018/2019 School Year



ISIP™ Early Reading results for Lapwai Elementary School

at Lapwai School District 341 - 2018/2019 School Year



All Grades - September 2018

0844-1819 - Lapwai Elementary School

11:26

Lapwai Elementary School

0844-1819

\_\_\_\_\_

**Enrollment Analysis** 

Page 1

| Gender              | Male    | Female  | Total   |
|---------------------|---------|---------|---------|
| Grade: PK           |         |         |         |
| I - American Indian | 5.000   | 1.000   | 6.000   |
| W - White           | 1.000   | 3.000   | 4.000   |
| Grade: KG           |         |         |         |
| B – Black or Africa | 2.000   | 0.000   | 2.000   |
| I - American Indian | 23.000  | 18.000  | 41.000  |
| W - White           | 1.000   | 1.000   | 2.000   |
| Grade: 01           |         |         |         |
| B - Black or Africa | 0.000   | 1.000   | 1.000   |
| H - Hispanic        | 0.000   | 1.000   | 1.0