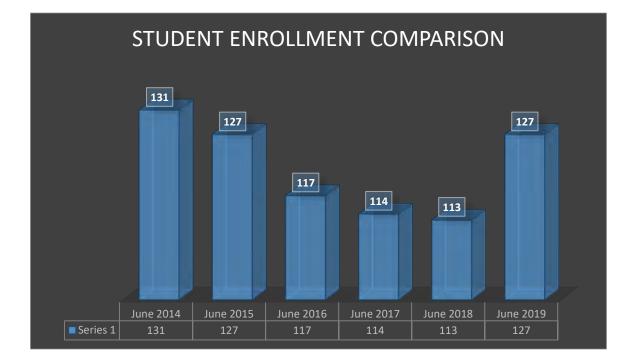

| *** BUDGET REPORT *** LAPWAI SCHOOL D                                                                                                                                                                                                                                                                                                                                             | ISTRICT #341      |                                                                                                                                                                       | 10. DDINT. 00/10                                                                                                                                     | MO-YR: (                                                                                                                                                                                       | 06-2019 06/30/19                                                                                                                                               | ) PAGE                                       | 5                                                           |
|-----------------------------------------------------------------------------------------------------------------------------------------------------------------------------------------------------------------------------------------------------------------------------------------------------------------------------------------------------------------------------------|-------------------|-----------------------------------------------------------------------------------------------------------------------------------------------------------------------|------------------------------------------------------------------------------------------------------------------------------------------------------|------------------------------------------------------------------------------------------------------------------------------------------------------------------------------------------------|----------------------------------------------------------------------------------------------------------------------------------------------------------------|----------------------------------------------|-------------------------------------------------------------|
| ACCT # ACCT NAME                                                                                                                                                                                                                                                                                                                                                                  | )1 - MAIN; Dates: | BUDGETED                                                                                                                                                              | MTD ACTIVITY                                                                                                                                         | YTD ACTIVITY                                                                                                                                                                                   | BALANCE                                                                                                                                                        | MTD%                                         | YTD%                                                        |
| DISTRICT ADM                                                                                                                                                                                                                                                                                                                                                                      | I N.              |                                                                                                                                                                       |                                                                                                                                                      |                                                                                                                                                                                                |                                                                                                                                                                |                                              |                                                             |
| 100-632110-000 DISTRICT ADMINISTRATION<br>100-632115-000 DISTRICT ADMIN. CLASSIF<br>100-632200-000 DISTRICT FRINGE BENEFIT<br>100-632210-000 DISTRICT LIFE/EMP. ASSI<br>100-632220-000 EMPLOYER FICA<br>100-632230-000 HEALTH INSURANCE - DIST<br>100-632270-000 WORKER'S COMPENSATION<br>100-632280-000 SICK LEAVE RETIRE.<br>100-632290-000 RETIREMENT BENEFIT                  | IED<br>S<br>ST.   | $\begin{array}{c} 125, 144, 00\\ 53, 626, 00\\ 10, 317, 00\\ 336, 00\\ 14, 465, 00\\ 9, 200, 00\\ 1, 465, 00\\ 2, 382, 00\\ 21, 405, 00\\ \end{array}$                | 0.00<br>0.00<br>0.00<br>0.00<br>0.00<br>0.00<br>0.00<br>0.0                                                                                          | $\begin{array}{c} 114,\ 715,\ 26\\ 0,\ 00\\ 220,\ 00\\ 8,\ 691,\ 23\\ 8,\ 362,\ 95\\ 860,\ 60\\ 1,\ 445,\ 42\\ 12,\ 985,\ 70\\ \end{array}$                                                    | $\begin{array}{c} 10,  428.  74 \\ 53,  626.  00 \\ 10,  317.  00 \\ 116.  00 \\ 5,  773.  77 \\ 837.  05 \\ 604.  40 \\ 936.  58 \\ 8,  419.  30 \end{array}$ | 0%<br>0%<br>0%<br>0%<br>0%<br>0%<br>0%       | 92%<br>0%<br>65%<br>60%<br>91%<br>59%<br>61%                |
| 100-632310-000 BANK FEES / GRANT SVCS<br>100-632322-000 COPIER RENTAL<br>100-632333-000 DISTRICT COMMUNICATIONS<br>100-632380-000 DISTRICT TRAVELGENERA<br>100-632390-000 DISTRICT PURCHASED SERV<br>100-632410-000 DISTRICT SUPPLIES<br>100-632412-000 DISTRICT SUBSCRITIONS                                                                                                     | L                 | 40, 000. 00<br>4, 000. 00<br>4, 000. 00<br>12, 500. 00<br>60, 000. 00<br>4, 000. 00<br>400. 00                                                                        | 800.00<br>289.82<br>0.00<br>948.10<br>1,298.61<br>679.66<br>0.00                                                                                     | 12, 118, 19<br>8, 630, 93<br>5, 181, 08                                                                                                                                                        | 16, 977. 41<br>127. 81<br>( 1, 143. 39)<br>381. 81<br>51, 369. 07<br>( 1, 181. 08)<br>( 174. 69)                                                               | 2%<br>7%<br>0%<br>8%<br>2%<br>17%<br>0%      | 58%<br>97%<br>129%<br>97%<br>14%<br>130%<br>144%            |
| **TOTAL DISTRICT ADMINI                                                                                                                                                                                                                                                                                                                                                           | STRATION          | 363, 240. 00                                                                                                                                                          | 4, 016. 19                                                                                                                                           | 205, 824. 22                                                                                                                                                                                   | 157, 415. 78                                                                                                                                                   | 1%                                           | 57%                                                         |
| SCHOOL ADMIN                                                                                                                                                                                                                                                                                                                                                                      |                   |                                                                                                                                                                       |                                                                                                                                                      |                                                                                                                                                                                                |                                                                                                                                                                |                                              |                                                             |
| 100-641110-000 SCHOOL ADMIN SALARIES<br>100-641115-000 ADMINISTRATIVE NON-CERT<br>100-641200-000 SCHOOL ADMIN FRINGE BEN<br>100-641210-000 SCHOOL ADMIN. LIFE/EMP.<br>100-641220-000 EMPLOYER FICA<br>100-641230-000 HEALTH INSURANCE - SCHO<br>100-641270-000 WORKER'S COMPENSATION<br>100-641280-000 SICK LEAVE RETIRE.<br>100-641290-000 RETIREMENT BENEFIT                    | EFITS<br>ASSIST.  | $\begin{array}{c} 236,\ 614,\ 00\\ 78,\ 990,\ 00\\ 33,\ 406,\ 00\\ 953,\ 00\\ 26,\ 699,\ 00\\ 9,\ 200,\ 00\\ 2,\ 705,\ 00\\ 4,\ 398,\ 00\\ 39,\ 508,\ 00 \end{array}$ | $\begin{array}{c} 0. \ 00 \\ 0. \ 00 \\ 0. \ 00 \\ 0. \ 00 \\ 0. \ 00 \\ 0. \ 00 \\ 0. \ 00 \\ 0. \ 00 \\ 0. \ 00 \\ 0. \ 00 \\ 0. \ 00 \end{array}$ | 179, 326, 27<br>72, 025, 97<br>25, 053, 57<br>649, 60<br>21, 081, 16<br>6, 903, 42<br>2, 156, 07<br>3, 264, 38<br>29, 327, 89                                                                  | 57, 287, 73<br>6, 964, 03<br>8, 352, 43<br>303, 40<br>5, 617, 84<br>2, 296, 58<br>548, 93<br>1, 133, 62<br>10, 180, 11                                         | 0%<br>0%<br>0%<br>0%<br>0%<br>0%<br>0%       | 76%<br>91%<br>75%<br>68%<br>79%<br>75%<br>80%<br>74%<br>74% |
| 100-641323-000 SCHOOL COMMUNICATIONS<br>100-641380-000 SCHOOL ADMIN. TRAVEL<br>100-641410-000 ELEMENT. ADMIN. MATERIA<br>100-641411-000 SECOND. ADMIN. MATERIAL<br>100-641412-000 DUES/SUBSCRIPTIONS/REGI                                                                                                                                                                         | S                 | 16, 500. 00<br>2, 000. 00<br>2, 000. 00<br>2, 000. 00<br>1, 800. 00                                                                                                   | 0.00<br>0.00<br>0.00<br>32.80<br>0.00                                                                                                                | 0.00<br>1,223.05                                                                                                                                                                               | ( 2, 672. 49)<br>2, 000. 00<br>776. 95<br>( 164. 56)<br>490. 00                                                                                                | 0%<br>0%<br>2%<br>0%                         | 116%<br>0%<br>61%<br>108%<br>73%                            |
| **TOTAL SCHOOL ADMINIST                                                                                                                                                                                                                                                                                                                                                           | RATION            | 456, 773. 00                                                                                                                                                          | 32.80                                                                                                                                                | 363, 658. 43                                                                                                                                                                                   | 93, 114. 57                                                                                                                                                    | 0%                                           | 80%                                                         |
| BUSINESS OPERATIONS                                                                                                                                                                                                                                                                                                                                                               |                   |                                                                                                                                                                       |                                                                                                                                                      |                                                                                                                                                                                                |                                                                                                                                                                |                                              |                                                             |
| 100-651115-000 SALARIES - BUSINESS OPE<br>100-651200-000 FRINGE<br>100-651210-000 LIFE INS BENEFIT<br>100-651220-000 EMPLOYER FICA<br>100-651230-000 HEALTH INSURANCE<br>100-651270-000 WORKER'S COMPENSATION<br>100-651280-000 SICK LEAVE RETIREMENT<br>100-651290-000 PERSI<br>100-651310-000 PURCHASED SERVICES<br>100-651310-000 TRAVEL / TRAINING<br>100-651410-000 SUPPLIES |                   | 0.00<br>0.00<br>0.00<br>0.00<br>0.00<br>0.00<br>0.00<br>0.0                                                                                                           | $\begin{array}{c} 0.\ 00\\ 0.\ 00\\ 0.\ 00\\ 0.\ 00\\ 0.\ 00\\ 0.\ 00\\ 0.\ 00\\ 0.\ 00\\ 4.\ 498.\ 45\\ 267.\ 18\\ 457.\ 32\\ 0.\ 00\\ \end{array}$ | $\begin{array}{c} 55,\ 656,\ 65\\ 9,\ 457,\ 25\\ 97,\ 97\\ 4,\ 972,\ 03\\ 0,\ 00\\ 506,\ 11\\ 820,\ 47\\ 7,\ 370,\ 87\\ 54,\ 921,\ 46\\ 14,\ 793,\ 99\\ 2,\ 445,\ 04\\ 417,\ 14\\ \end{array}$ | ( 55, 656. 65) ( 9, 457. 25) ( 97. 97) ( 4, 972. 03) 0.00 ( 506. 11) ( 820. 47) ( 7, 370. 87) ( 54, 921. 46) ( 14, 793. 99) ( 2, 445. 04) ( 417. 14)           | 0%<br>0%<br>0%<br>0%<br>0%<br>0%<br>0%<br>0% | 0%<br>0%<br>0%<br>0%<br>0%<br>0%<br>0%<br>0%<br>0%          |
| TOTAL BUSINESS OPERAT                                                                                                                                                                                                                                                                                                                                                             | IONS              | 0.00                                                                                                                                                                  | 5, 222. 95                                                                                                                                           | 151, 458. 98                                                                                                                                                                                   | 151, 458. 98CR                                                                                                                                                 | 0%                                           | 0%                                                          |