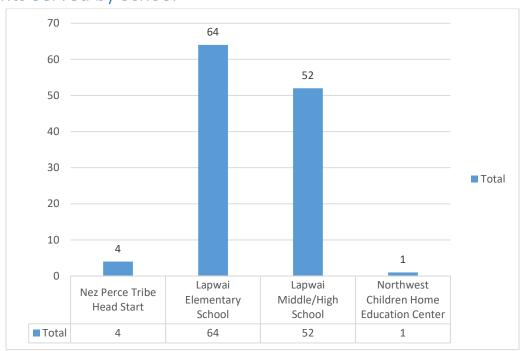

7.47 | 1 2 2    | 260       | 2014 50  | 2502.00      |          | 121 05 | 110.21   | 042.2 |
| Total | 141  | 127      | 268       | 3014.50  | 2592.00      | 5606.50  | 131.06 | 112.71   | 243.7 |
|       |      |          | Absences: | 228.50   | 253.00       | 481.50   |        |          |       |
|       |      |          | Possible: | 3243.00  | 2845.00      | 6088.00  |        |          |       |
|       |      |          |           | (92.95%) | (91.11%)     | (92.09%) |        |          |       |





### LAPWAI SCHOOL DISTRICT

Special Forces Team

Board Back-Up October 2019

As of October 16, 2019, the Lapwai Special Education Program serves 121 students in the following Primary Disability categories:





### Student Enrollment Comparison



### Students Served by School



### Students Served by Gender



### Students Served by Ethnicity



### Disproportionality

The Individuals with Disabilities Education Act (IDEA) Section 618(d) 618(d) (20 U.S.C.1418(d)) requires each state to annually examine whether significant disproportionality based on race ethnicity is occurring in the state and its local education agencies (LEAs). The amended regulations 34CFR§330, implemented December 2016, affects how Idaho identifies and monitors significant disproportionality. The purpose of the final regulations is to promote equity in IDEA. Specifically, the final regulations are intended to help ensure that states meaningfully identify LEAs with significant disproportionality and that states assist LEAs in making sure that children with disabilities are appropriately iden