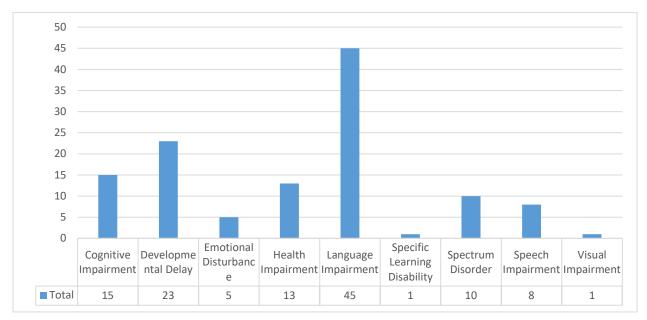

#### To Do List

- 1. \*\*Intervention Meetings Hillman 2:00; McKarcher 2:30; Hartwig 3:00
- 2. Analyze Student Data
- 3. Compose Student Growth SMART Goal (5c-indiviual, grade level or content area measure)
- 4. Write state required SMART Individual Professional Improvement Plan (IPLP)
- 5. Complete state required Literacy Plans
- 6. Plan for successful RTI implementation Hattie's #3 Effect Size 1.07
- 7. Continue work on Essential Standards Unit Plans

# **Our Team Norms**

- 1. Remain data focused (do not make assumptions about students' progress or behavior)
- 2. Remain solution focused (SO WHAT, NOW WHAT)
- 3. Remain accountable for our role only (refrain from "blaming parents" and current or previous teachers)

#### Note Taker/Facilitator Role:

- 1. Ensure that the conversation remains data focused
- 2. Interrupt any admiration of the problem, "So what, now what."
- 3. Redirect "blaming"

Time:

3:40-7:00 PM (200 minutes)