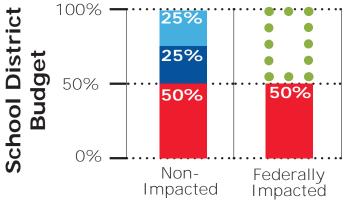

al parks, etc.)

### Federal impaction:

- Causes a loss of local tax revenue due to the presence of Federal property.
- Results in additional costs due to the enrollment of federally connected children.

### Impact Aid:

- Makes up for lost tax revenues.
- Levels the playing field for Federally impacted school districts.

### Impact Aid funds are efficient, flexible, and locally controlled.



Impact Aid funds are appropriated annually by Congress. The US Department of Education disburses the funding directly to school districts.



School district leaders decide how Impact Aid funds are spent, including for instructional materials, staff, transportation, technology, facility needs, etc.

### **Impact Aid:**



\$1.4 billion



**1,200** school districts educating



10 million students





### **School District**

| <b>Program Section</b>          | Description                                                                                                                             | FY19            |
|---------------------------------|-----------------------------------------------------------------------------------------------------------------------------------------|-----------------|
| <b>7002</b><br>Federal Property | School districts with a large percentage of Federal property (VA hospitals, Federal laboratories, national parks, etc.).                | \$74,313,000    |
| <b>7003</b><br>Basic Support    | School districts that educate federally connected students: Indian Lands, Military on/off base, Civilian on/off base, Low Rent Housing. | \$1,301,242,000 |
| <