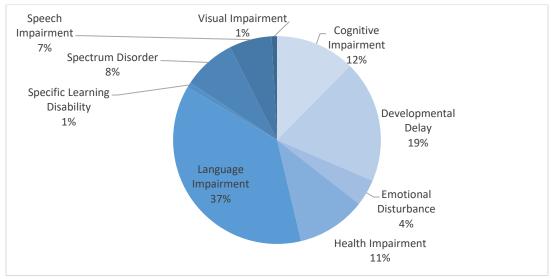

45%) | (87.15%)     | (89.63%) |        |          |       |
| matel | 7.47 | 1 2 2    | 260       | 2014 50  | 2502.00      |          | 121 05 | 110.21   | 042.2 |
| Total | 141  | 127      | 268       | 3014.50  | 2592.00      | 5606.50  | 131.06 | 112.71   | 243.7 |
|       |      |          | Absences: | 228.50   | 253.00       | 481.50   |        |          |       |
|       |      |          | Possible: | 3243.00  | 2845.00      | 6088.00  |        |          |       |
|       |      |          |           | (92.95%) | (91.11%)     | (92.09%) |        |          |       |





### LAPWAI SCHOOL DISTRICT

Special Forces Team

Board Back-Up October 2019

As of October 16, 2019, the Lapwai Special Education Program serves 121 students in the following Primary Disability categories:





### Student Enrollment Comparison



### Students Served by School



### Students Served by Gender



### Students Served by Ethnicity



### Disproportionality

The Individuals with Disabilities Education Act (IDEA) Section 618(d) 618(d) (20 U.S.C.1418(d)) requires each state to annually examine whether significant disproportionality based on race ethnicity is occurring in the state and its local education agencies (LEAs). The amended regulations 34CFR§330, implemented December 2016, affects how Idaho identifies and monitors significant disproportionality. The purpose of the final regulations is to promote equity in IDEA. Specifically, the final regulations are intended to help ensure that states meaningfully identify LEAs with significant disproportionality and that states assist LEAs