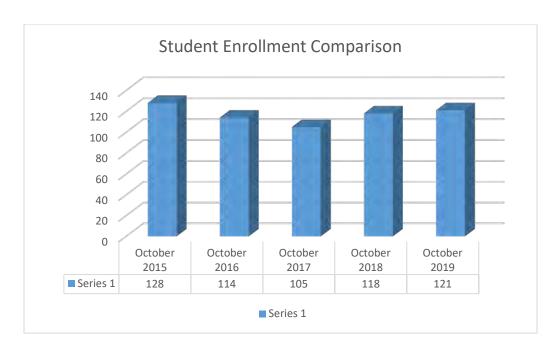

|          |       |
| matel | 7.47 | 1 2 2    | 260       | 2014 50  | 2502.00      |          | 121 05 | 110.21   | 042.2 |
| Total | 141  | 127      | 268       | 3014.50  | 2592.00      | 5606.50  | 131.06 | 112.71   | 243.7 |
|       |      |          | Absences: | 228.50   | 253.00       | 481.50   |        |          |       |
|       |      |          | Possible: | 3243.00  | 2845.00      | 6088.00  |        |          |       |
|       |      |          |           | (92.95%) | (91.11%)     | (92.09%) |        |          |       |





### LAPWAI SCHOOL DISTRICT

Special Forces Team

Board Back-Up October 2019

As of October 16, 2019, the Lapwai Special Education Program serves 121 students in the following Primary Disability categories:





### Student Enrollment Comparison



### Students Served by School



### Students Served by Gender



### Students Served by Ethnicity



### Disproportionality

The Individuals with Disabilities Education Act (IDEA) Section 618(d) 618(d) (20 U.S.C.1418(d)) requires each state to annually examine whether significant disproportionality based on race ethnicity is occurring in the state and its local education agencies (LEAs). The amended regulations 34CFR§330, implemented December 2016, affects how Idaho identifies and monitors significant disproportionality. The purpose of the final regulations is to promote equity in IDEA. Specifically, the final regulations are intended to help ensure that states meaningfully identify LEAs with significant disproportionality and that states assist LEAs in making sure that children with di