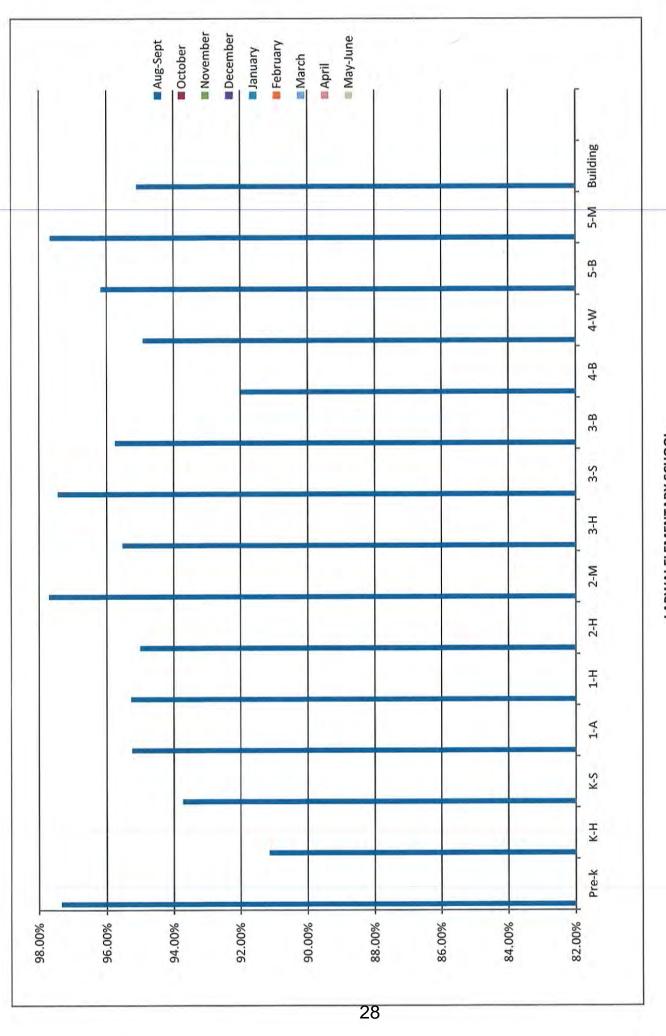

| ACCT #                                                                                                                                                                                                                                                   | (Rprt: 05 - ASBBdgt Prep: 20/Prop Bi<br>ACCT NAME                                                                                                                                                                                                        | udget; Dates: 00/<br>BEG BALANCE                                                                                                                                                                                                        | 00/00-09/30/19;<br>MTD ACTIVITY                                                                                                                                                                                                      | PRINT: 10/16/19<br>YTD BALANCE                                                                                                                                                                                                          |
|----------------------------------------------------------------------------------------------------------------------------------------------------------------------------------------------------------------------------------------------------------|----------------------------------------------------------------------------------------------------------------------------------------------------------------------------------------------------------------------------------------------------------|-----------------------------------------------------------------------------------------------------------------------------------------------------------------------------------------------------------------------------------------|--------------------------------------------------------------------------------------------------------------------------------------------------------------------------------------------------------------------------------------|-----------------------------------------------------------------------------------------------------------------------------------------------------------------------------------------------------------------------------------------|
|                                                                                                                                                                                                                                                          | ASSOCIATED STUDENT BODY FUND                                                                                                                                                                                                                             |                                                                                                                                                                                                                                         |                                                                                                                                                                                                                                      |                                                                                                                                                                                                                                         |
| 750-111110-000                                                                                                                                                                                                                                           | CASH IN BANK ASB<br>PETTY CASH<br>LGIP - ASB FUND #3120                                                                                                                                                                                                  | 32, 666. 85<br>1, 500. 00<br>18, 794. 86                                                                                                                                                                                                | 9, 182. 00<br>100. 00<br>37. 45                                                                                                                                                                                                      | 41, 848. 85<br>1, 600. 00<br>18, 832. 31                                                                                                                                                                                                |
|                                                                                                                                                                                                                                                          | TOTAL STUDENT BODY ASSETS                                                                                                                                                                                                                                | 52, 961. 71                                                                                                                                                                                                                             | 9, 319. 45                                                                                                                                                                                                                           | 62, 281. 16                                                                                                                                                                                                                             |
|                                                                                                                                                                                                                                                          | STUDENT BODY FUNDS                                                                                                                                                                                                                                       | =======================================                                                                                                                                                                                                 |                                                                                                                                                                                                                                      |                                                                                                                                                                                                                                         |
| 750-218350-000<br>750-223100-000                                                                                                                                                                                                                         | ACCOUNTS PAYABLE SALES TAX PAYABLE HIGH SCHOOL STUDENT BODY MIDDLE SCHOOL STUDENT BODY AT RISK FUND CONCESSIONS                                                                                                                                          | 0. 00<br>79. 26CR<br>660. 03CR<br>606. 74CR<br>689. 67CR<br>511. 70CR                                                                                                                                                                   | 0. 00<br>735. 07CR<br>801. 08CR<br>478. 00CR<br>0. 00<br>936. 72CR                                                                                                                                                                   | 0. 00<br>814. 33CR<br>1, 461. 11CR<br>1, 084. 74CR<br>689. 67CR<br>1, 448. 42CR                                                                                                                                                         |
|                                                                                                                                                                                                                                                          | TOTAL GENERAL STUDENT BODY FUNDS                                                                                                                                                                                                                         | 2, 547. 40CR                                                                                                                                                                                                                            | 2, 950. 87CR                                                                                                                                                                                                                         | 5, 498. 27CR                                                                                                                                                                                                                            |
| 750-223201-000<br>750-223202-000<br>750-223210-000<br>750-223211-000<br>750-223221-000<br>750-223221-000<br>750-223231-000<br>750-223240-000<br>750-223250-000<br>750-223260-000<br>750-223261-000<br>750-223270-000                                     | FOOTBALL FUNDRAISERS VOLLEYBALL VOLLEYBALL FUNDRAISERS GIRLS BASKETBALL GIRLS BASKETBALL FUNDRAISERS BOYS BASKETBALL BOYS BASKETBALL FUNDRAISERS TRACK CHEER SOFTBALL SOFTBALL SOFTBALL                                                                  | 2, 428. 35CR<br>111. 98<br>32. 10CR<br>261. 28CR<br>0. 00<br>0. 00<br>2, 938. 85CR<br>0. 00<br>1, 084. 70CR<br>6, 339. 26CR<br>271. 92CR<br>52. 50CR<br>107. 86CR<br>52. 50CR<br>453. 21CR                                              | 2, 433. 90CR<br>2, 363. 96CR<br>0. 00<br>1, 559. 85CR<br>0. 00<br>0. 00<br>0. 00<br>0. 00<br>812. 90<br>1, 268. 86<br>21. 00CR<br>0. 00<br>21. 00CR<br>0. 00                                                                         | 4, 862. 25CR<br>2, 251. 98CR<br>32. 10CR<br>1, 821. 13CR<br>0. 00<br>2, 938. 85CR<br>0. 00<br>1, 084. 70CR<br>5, 526. 36CR<br>996. 94<br>73. 50CR<br>107. 86CR<br>73. 50CR<br>453. 21CR                                                 |
|                                                                                                                                                                                                                                                          | TOTAL ATHLETICS                                                                                                                                                                                                                                          | 13, 910. 55CR                                                                                                                                                                                                                           | 4, 317. 95CR                                                                                                                                                                                                                         | 18, 228. 50CR                                                                                                                                                                                                                           |
| 750-223401-000<br>750-223402-000<br>750-223403-000                                                                                                                                                                                                       |                                                                                                                                                                                                                                                          | 2, 177. 64CR<br>0. 00<br>0. 00<br>0. 00<br>0. 00                                                                                                                                                                                        | 156. 92CR<br>0. 00<br>0. 00<br>0. 00<br>0. 00                                                                                                                                                                                        | 2, 334, 56CR<br>0, 00<br>0, 00<br>0, 00<br>0, 00<br>0, 00                                                                                                                                                                               |
|                                                                                                                                                                                                                                                          | TOTAL CLASSES                                                                                                                                                                                                                                            | 2, 177. 64CR                                                                                                                                                                                                                            | 156. 92CR                                                                                                                                                                                                                            | 2, 334. 56CR                                                                                                                                                                                                                            |
| 750-223538-000<br>750-223539-000<br>750-223540-000<br>750-223541-000<br>750-223547-000<br>750-223553-000<br>750-223555-000<br>750-223560-000<br>750-223561-000<br>750-223561-000<br>750-223562-000<br>750-223565-000<br>750-223565-000<br>750-223565-000 | DRAMA LIBRARY INDIAN CLUB BOOSTER CLUB HONOR SOCIETY PBIS PAWS STORE CLASS OF 2019 PARENTS FUNDRAISERS CLASS OF 2020 PARENTS FUNDRAISERS FRENCH CLUB PEP CLUB FFA AISES CONFERENCE BAND-MUSIC NEZ PERCE LANGUAGE BPA SEL EDUCATION PROJECTS CAP AND GOWN | 253. 14CR 4, 902. 88CR 774. 29CR 3, 690. 39CR 8, 357. 30CR 296. 10CR 9. 37CR 0. 00 1. 06CR 2, 553. 31CR 390. 37CR 5, 714. 58CR 4, 141. 68CR 124. 41CR 165. 92CR 11. 21CR 1, 659. 79CR 0. 00 56. 92CR 581. 68CR 45. 50CR 596. 22CR 0. 00 | 800. 00<br>0. 00<br>0. 00<br>480. 57CR<br>4, 030. 93CR<br>0. 00<br>0. 00<br>0. 00<br>0. 00<br>0. 00<br>0. 00<br>2, 229. 90<br>32. 90CR<br>0. 00<br>379. 21CR<br>0. 00<br>0. 00<br>0. 00<br>0. 00<br>0. 00<br>0. 00<br>0. 00<br>0. 00 | 546. 86 4, 902. 88CR 774. 29CR 4, 170. 96CR 12, 388. 23CR 296. 10CR 9. 37CR 0. 00 1. 06CR 2, 553. 31CR 390. 37CR 5, 714. 58CR 1, 911. 78CR 157. 31CR 165. 92CR 390. 42CR 1, 659. 79CR 0. 00 56. 92CR 581. 68CR 45. 50CR 596. 22CR 0. 00 |
|                                                                                                                                                                                                                                                          | TOTAL CLUBS                                                                                                                                                                                                                                              | 34, 326. 12CR                                                                                                                                                                                                                           | 1, 893. 71CR                                                                                                                                                                                                                         | 36, 219. 83CR                                                                                                                                                                                                                           |
|                                                                                                                                                                                                                                                          | TOTAL PAYABLES AND STUDENT FUNDS                                                                                                                                                                                                                         | 52, 961. 71CR                                                                                                                                                                                                                           | 9, 319. 45CR                                                                                                                                                                                                                         | 62, 281. 16CR                                                                                                                                                                                                                           |

The second number in the column indicates a presentation by a community member in the classroom. Our school goal is two per classroom per year.