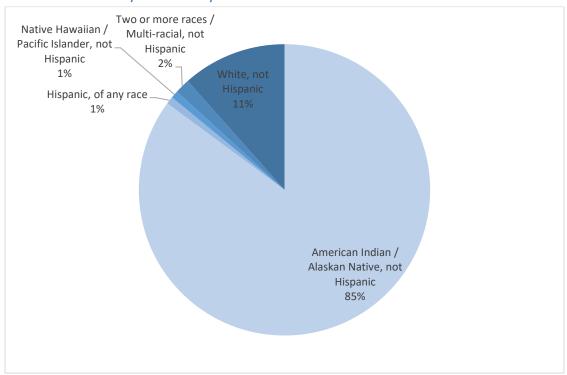

21 05 | 110.21   | 042.2 |
| Total | 141  | 127      | 268       | 3014.50  | 2592.00      | 5606.50  | 131.06 | 112.71   | 243.7 |
|       |      |          | Absences: | 228.50   | 253.00       | 481.50   |        |          |       |
|       |      |          | Possible: | 3243.00  | 2845.00      | 6088.00  |        |          |       |
|       |      |          |           | (92.95%) | (91.11%)     | (92.09%) |        |          |       |





### LAPWAI SCHOOL DISTRICT

Special Forces Team

Board Back-Up October 2019

As of October 16, 2019, the Lapwai Special Education Program serves 121 students in the following Primary Disability categories:





### Student Enrollment Comparison



### Students Served by School



### Students Served by Gender



### Students Served by Ethnicity



### Disproportionality

The Individuals with Disabilities Education Act (IDEA) Section 618(d) 618(d) (20 U.S.C.1418(d)) requires each state to annually examine whether significant disproportionality based on race ethnicity is occurring in the state and its local education agencies (LEAs). The amended regulations 34CFR§330, implemented December 2016, affects how Idaho identifies and monitors significant disproportionality. The purpose of the final regulations is to promote equity in IDEA. Specifically, the final regulations are intended to help ensure that states meaningfully identify LEAs with significant disproportionality and that states assist LEAs in making sure that children with disabilities are appropriately identified for services, receive necessary services in the least restrict