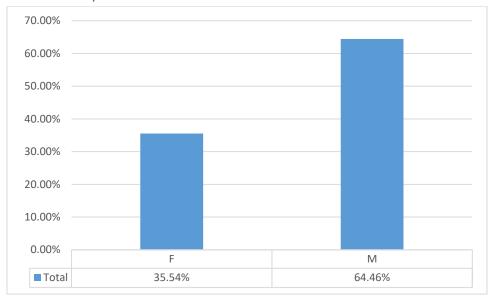

14 50  | 2502.00      |          | 121 05 | 110.21   | 042.2 |
| Total | 141  | 127      | 268       | 3014.50  | 2592.00      | 5606.50  | 131.06 | 112.71   | 243.7 |
|       |      |          | Absences: | 228.50   | 253.00       | 481.50   |        |          |       |
|       |      |          | Possible: | 3243.00  | 2845.00      | 6088.00  |        |          |       |
|       |      |          |           | (92.95%) | (91.11%)     | (92.09%) |        |          |       |





### LAPWAI SCHOOL DISTRICT

Special Forces Team

Board Back-Up October 2019

As of October 16, 2019, the Lapwai Special Education Program serves 121 students in the following Primary Disability categories:





### Student Enrollment Comparison



### Students Served by School



### Students Served by Gender



### Students Served by Ethnicity



### Disproportionality

The Individuals with Disabilities Education Act (IDEA) Section 618(d) 618(d) (20 U.S.C.1418(d)) requires each state to annually examine whether significant disproportionality based on race ethnicity is occurring in the state and its local education agencies (LEAs). The amended regulations 34CFR§330, implemented December 2016, affects how Idaho identifies and monitors significant disproportionality. The purpose of the final regulations is to promote equity in IDEA. Specifically, the final regulations are intended to help ensure that states meaningfully identify LEAs with significant disproportionality and that states assist LEAs in making sure that children with disabilities are appropriately identified for services, receive nece