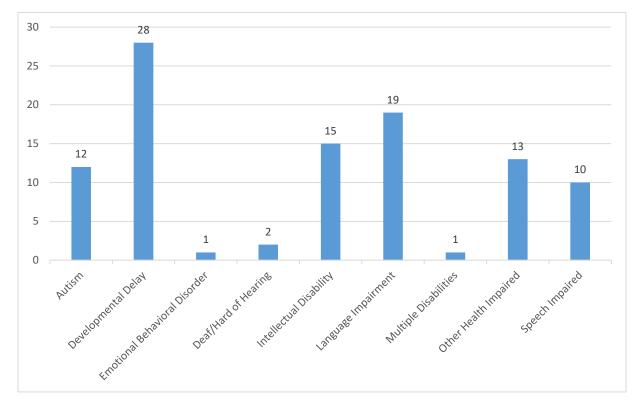

Special Education Director Ravet celebrated the success of the Speech and Language Pathologists efforts in reducing the students needing speech services.

Athletic Director Big Man reviewed several items