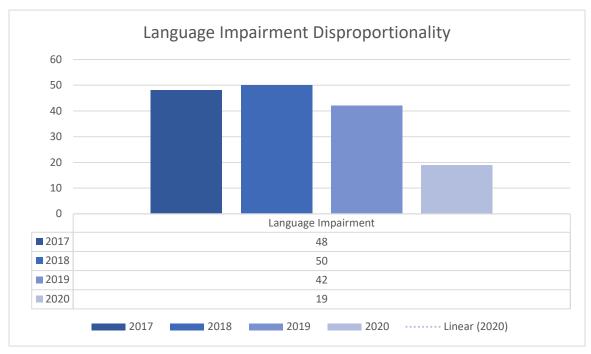

Special Education Director Ravet celebrated the success of the Speech and Language Pathologists efforts in reducing the students needing speech services.

Athletic Director Big Man reviewed several items