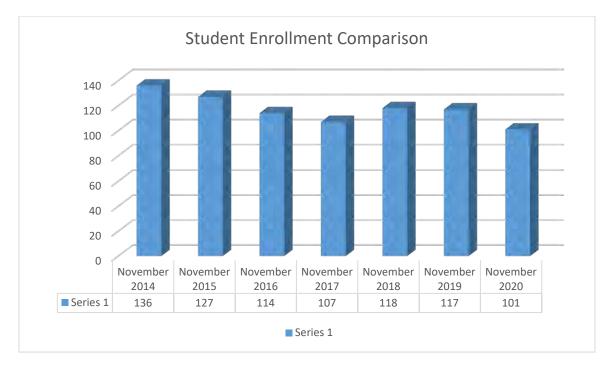

points maximum):

- Poster contains the theme -10 Points
- Please check your spelling! -10 points
- □ Attractiveness in terms of design and neatness of layout -10 points
- □ Creative and original artwork and idea 10 points.

Poster <u>CANNOT BE</u> explicit or suggestive; violent or derogatory of any ethnic, racial, gender, religious, professional or age group; profane or pornographic; promotes alcohol, illegal drugs, tobacco, firearms/weapons (or the use of any of the foregoing); promotes any activities that may appear unsafe or dangerous.



### LAPWAI SCHOOL DISTRICT Special Forces Team

Board Back-Up November 2020

As of November 09, 2020, the Lapwai Special Education Program serves 101 students in the following Primary Disability categories:







### Student Enrollment Comparison



### Students Served by Grade



67

### Superintendent's

Report

SUPERINTENDENT Board Report November 2020



## Together, we ensure all students will reach their full potential.

### Contents

| Superintendent's Faculty Cabinet Meetingpg. 1                        |
|----------------------------------------------------------------------|
| State Tribal Education Partnership (STEP) Leadership Teampgs. 2-4    |
| Whitepine League Covid-19 Large Gathering Exemption PlanPlanpgs. 5-8 |
| Circles of Reflection, Indian Education in Idahopgs. 9-12            |
| 2020 Idaho Comprehensive Literacy Plan Update Work Grouppg. 13       |
|                                                                      |

The Superintendent has been working on a committee with the Idaho State Board of Education