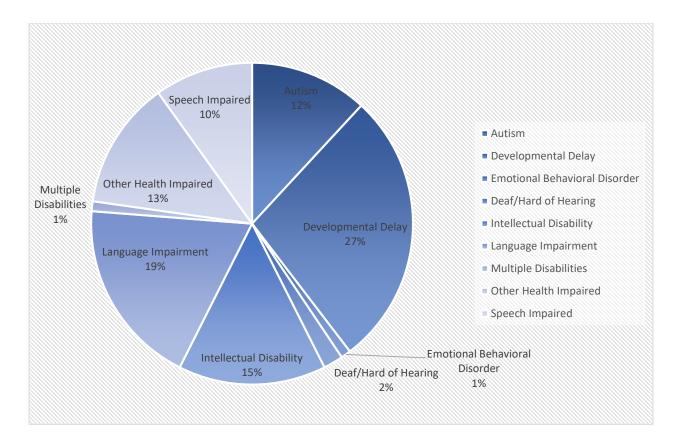

Special Education Director Ravet celebrated the success of the Speech and Language Pathologists efforts in reducing the students needing speech services.

Athletic Director Big Man reviewed several items