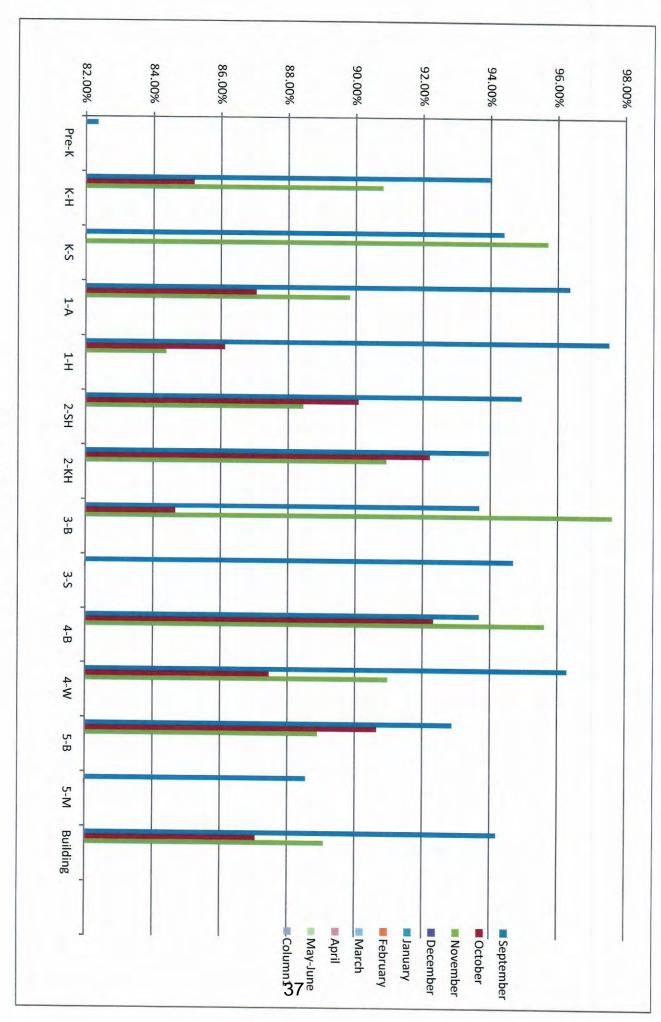

Principal Wagner talked about the challenge of having a number of students out for quarantine and isolation. It had been averaging 3-8 students and there are now 24 out.

- Parent Teacher Conferences had 91% attendance.
- The impact of remote learning is apparent and so far is not as good as in-person attendance.

Principal Penney talked about several items.

- Around 32 students have been in quarantine or self-isolation.
- Remote learning at the Middle/High School is different but progressing.

Athletic Director Big Man reviewed several items