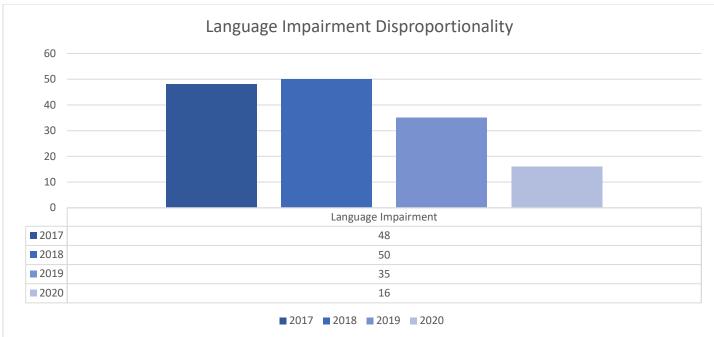

0% | 88.90% | 90.70%  |
| 10-Nov | 85.00% | 88.90% | 86.00%  |
| 11-Nov | 82.50% | 83.30% | 86.95%  |
| 12-Nov | 87.50% | 83.30% | 85.40%  |
| 13-Nov | 82.50% | 88.90% | 90.90%  |
| 16-Nov | 90.00% | 88.90% | 89.45%  |
| 17-Nov | 87.50% | 88.90% | 88.20%  |
| 18-Nov | 87.50% | 83.30% | 85.30%  |
| 19-Nov | 90.00% | 83.30% | 86.50%  |
| 20-Nov | 92.50% | 94.40% | 93.45%  |
| 23-Nov | 92.50% | 88.90% | 90.70%  |
| 24-Nov | 87.50% | 83.00% | 85.25%  |
| 30-Nov | 90.00% | 83.30% | 86.65%  |

1322.50% 1399.50%

82.60% 87.50%

Monthly Total

85.01%



# LAPWAI SCHOOL DISTRICT Special Forces Team

Board Back-Up December 2020

As of December 15, 2020, the Lapwai Special Education Program serves 97 students in the following Primary Disability categories:





58

# Student Enrollment Comparison





# Disproportionality

2

59

# Students Served by Grade



# Language Impairment by Grade (Disproportionality)





# SPECIAL FORCES CREED

We are Lapwai Special Forces. We are Educators and are members of a team. We serve the children and families of the Lapwai community and the sovereign nation of the Nez Perce Tribe. We will always place the mission of educating, nurturing, and guiding our students first. We will never accept defeat. We will never quit. We will never leave a student behind. We are disciplined, trained and proficient in our educational tasks and responsibilities. We are experts and we are professionals. We stand ready to defend, engage, and advocate for the students served by our Special Forces Team. We are guardians of their educational rights and their future. We are