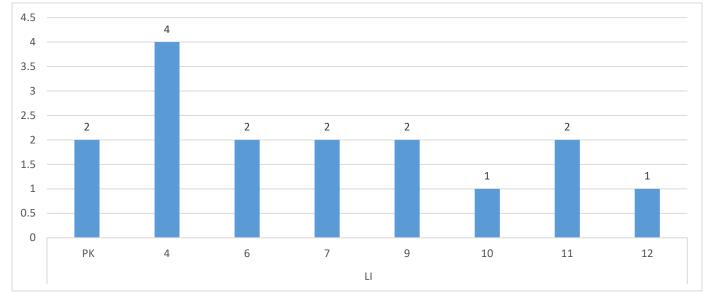

7.50% | 83.30% | 85.40%  |
| 13-Nov | 82.50% | 88.90% | 90.90%  |
| 16-Nov | 90.00% | 88.90% | 89.45%  |
| 17-Nov | 87.50% | 88.90% | 88.20%  |
| 18-Nov | 87.50% | 83.30% | 85.30%  |
| 19-Nov | 90.00% | 83.30% | 86.50%  |
| 20-Nov | 92.50% | 94.40% | 93.45%  |
| 23-Nov | 92.50% | 88.90% | 90.70%  |
| 24-Nov | 87.50% | 83.00% | 85.25%  |
| 30-Nov | 90.00% | 83.30% | 86.65%  |

1322.50% 1399.50%

82.60% 87.50%

Monthly Total

85.01%



# LAPWAI SCHOOL DISTRICT Special Forces Team

Board Back-Up December 2020

As of December 15, 2020, the Lapwai Special Education Program serves 97 students in the following Primary Disability categories:





58

# Student Enrollment Comparison





# Disproportionality

2

59

# Students Served by Grade



# Language Impairment by Grade (Disproportionality)





# SPECIAL FORCES CREED

We are Lapwai Special Forces. We are Educators and are members of a team. We serve the children and families of the Lapwai community and the sovereign nation of the Nez Perce Tribe. We will always place the mission of educating, nurturing, and guiding our students first. We will never accept defeat. We will never quit. We will never leave a student behind. We are disciplined, trained and proficient in our educational tasks and responsibilities. We are experts and we are professionals. We stand ready to defend, engage, and advocate for the students served by our Special Forces Team. We are guardians of their educational rights and their future. We are proud members of our Educational Special Forces.



#### School Board

1 message

William Big Man <williamdbigman