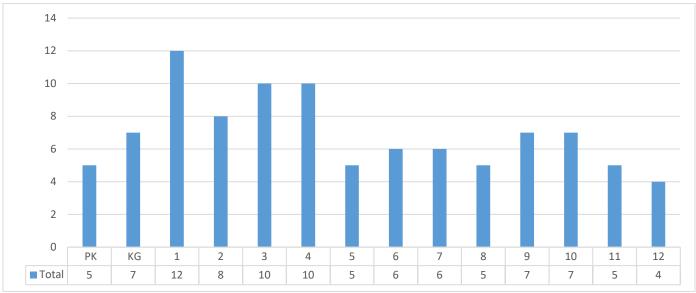

|
| 11-Nov | 82.50% | 83.30% | 86.95%  |
| 12-Nov | 87.50% | 83.30% | 85.40%  |
| 13-Nov | 82.50% | 88.90% | 90.90%  |
| 16-Nov | 90.00% | 88.90% | 89.45%  |
| 17-Nov | 87.50% | 88.90% | 88.20%  |
| 18-Nov | 87.50% | 83.30% | 85.30%  |
| 19-Nov | 90.00% | 83.30% | 86.50%  |
| 20-Nov | 92.50% | 94.40% | 93.45%  |
| 23-Nov | 92.50% | 88.90% | 90.70%  |
| 24-Nov | 87.50% | 83.00% | 85.25%  |
| 30-Nov | 90.00% | 83.30% | 86.65%  |

1322.50% 1399.50%

82.60% 87.50%

Monthly Total

85.01%



# LAPWAI SCHOOL DISTRICT Special Forces Team

Board Back-Up December 2020

As of December 15, 2020, the Lapwai Special Education Program serves 97 students in the following Primary Disability categories:





58

# Student Enrollment Comparison





# Disproportionality

2

59

# Students Served by Grade



# Language Impairment by Grade (Disproportionality)





# SPECIAL FORCES CREED

We are Lapwai Special Forces. We are Educators and are members of a team. We serve the children and families of the Lapwai community and the sovereign nation of the Nez Perce Tribe. We will always place the mission of educating, nurturing, and guiding our students first. We will never accept defeat. We will never quit. We will never leave a student behind. We are disciplined, trained and proficient in our educational tasks and responsibilities. We are experts and we are professionals. We stand ready to defend, engage, and advocate for the students served by our Special Forces Team. We are guardians of their educational rights and their future. We are proud members of our Educational Special Forces.



#### S