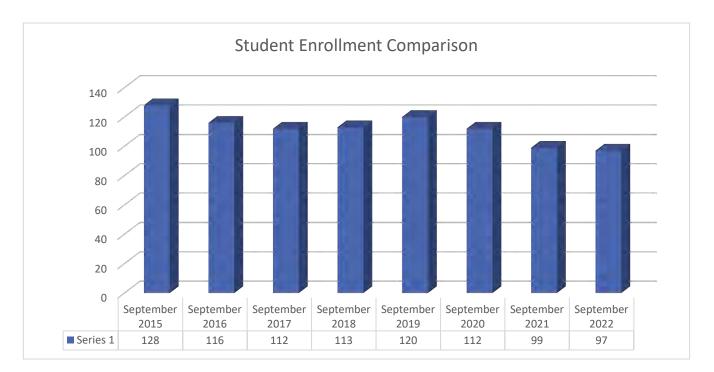

ton           | Lapwai, ID    | 4:30 & 6           |
| Oct 10            | Moscow              | Lapwai, ID    | 4:30 & 6           |
| Oct 12            | Jenifer             | Lapwai, ID    | 4:30 & 6           |
| Oct 17            | Asotin              | Lapwai, ID    | 4:30 & 6           |
| Oct 18            | @ Pullman           | Pullman, WA   | 4:30 & 6           |

Head Coach: Pauline Bisbee Assistant Coach: TBA Principal/A.D.: Dr. D'Lisa Penney Superintendent: Dr. David Aiken Game Manager: LoriLynn Parrish White Pine League Representative/Scheduler: Josh Leighton Jr. Concessions Manager: Bradley Peterson





As of September 8, 2022, the Lapwai Special Education Program serves 99 students in the following Primary Disability categories:







#### Student Enrollment Comparison





#### Distribution of Students by Grade



#### Family Engagement

The Lapwai Special Education Program will be hosting a Family Engagement Activity for the Lapwai Middle-High School students and parents on Wednesday, September 14th. The purpose of the activity is to introduce our families to the Lapwai Special Education staff and related service personnel and to share transition and post-secondary opportunities that are available for students served by our Special Education program. The following agencies will be presenting their services:

#### **Idaho Parents Unlimited**

Founded in 1985, Idaho Parents Unlimited, Inc. (IPUL) is a statewide organization which houses the Idaho Parent Training and Information Center, the Family to Family Health Information Center, Idaho Family Voices an