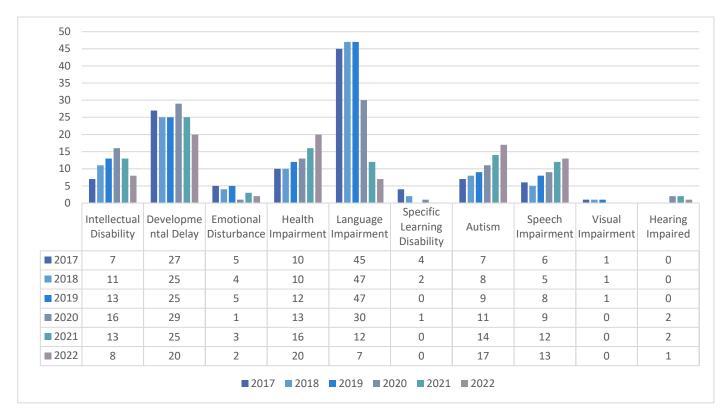

n           | Lapwai, ID    | 4:30 & 6           |
| Oct 10            | Moscow              | Lapwai, ID    | 4:30 & 6           |
| Oct 12            | Jenifer             | Lapwai, ID    | 4:30 & 6           |
| Oct 17            | Asotin              | Lapwai, ID    | 4:30 & 6           |
| Oct 18            | @ Pullman           | Pullman, WA   | 4:30 & 6           |

Head Coach: Pauline Bisbee Assistant Coach: TBA Principal/A.D.: Dr. D'Lisa Penney Superintendent: Dr. David Aiken Game Manager: LoriLynn Parrish White Pine League Representative/Scheduler: Josh Leighton Jr. Concessions Manager: Bradley Peterson





As of September 8, 2022, the Lapwai Special Education Program serves 99 students in the following Primary Disability categories:







#### Student Enrollment Comparison





#### Distribution of Students by Grade



#### Family Engagement

The Lapwai Special Education Program will be hosting a Family Engagement Activity for the Lapwai Middle-High School students and parents on Wednesday, September 14th. The purpose of the activity is to introduce our families to the Lapwai Special Education staff and related service personnel and to share transition and post-secondary opportunities that are available for students served by our Special Education program. The following agencies will be presenting their services:

#### **Idaho Parents Unlimited**

Founded in 1985, Idaho Parents Unlimited, Inc. (IPUL) is a statewide organization which houses the Idaho Parent Training and Information Center, the Family to Family Health Information Center, Idaho Family Voices and