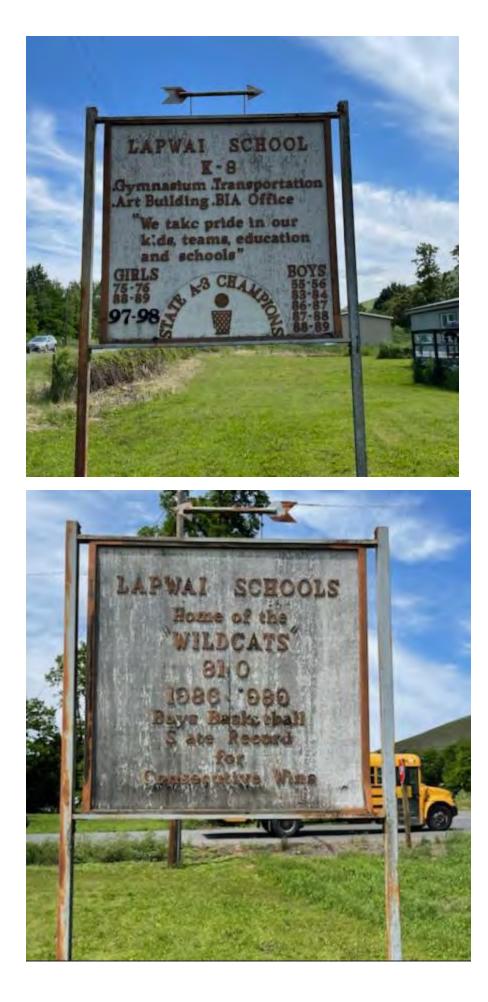

Superintendent Aiken highlighted several items in his report:

- Attendance incentives
- Nez Perce Tribe Grant Awards
- Faculty and Student Cabinet activity

The District Highway Sign at the corner of Highway 95 and Parade Avenue was discussed. Bill Picard lives next to it and would like to participate in updating it. More research will be done.