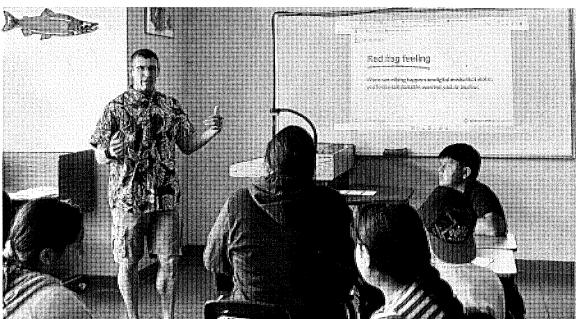

Elementary School Principal celebrated Kindergarten Boot Camp, funded by United Way. She touched on the cell phone policy in the handbook.

Middle/High School Principal Penney reported to the Board on the following.

- Changing positions and new teachers.
- preparing for the new year
- Handbook edits

Sped Director Ravet had a light report.

- EdPlan is being implemented, data will be populated soon
- Changing people

Athletic Director Penney gave updates on the upcoming fall seasons.

Superintendent Aiken highlighted several items in his report:

- Attendance incentives
- Nez Perce Tribe Grant Awards
- Faculty and Student Cabinet activity

The District Highway Sign at the corner of Highway 95 and Parade Avenue was discussed. Bill Picard lives next to it and would like to participate in updating it. More research will be done.