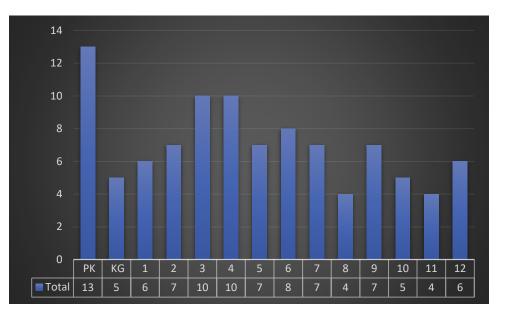

al problems that, even with correction, adversely affect a child's educational performance.

Each category under IDEA comes with its own set of criteria for diagnosis and qualification for special education services. It's crucial to remember that having a disability in one of these categories doesn't automatically qualify a student for services; the disability must also adversely affect the student's educational performance.

The Lapwai Special Education Program provides services to 99 students, representing 19% of the total student population. The table below outlines the primary disability areas for which our students qualify for special education assistance.



The table below presents the distribution of students with disabilities across different grade levels in our school district:



### Autism

Autism, being a neurodevelopmental disorder, can manifest in a variety of ways and influence numerous aspects of a student's educational experience. While every individual with autism is unique, and the degree and nature of challenges vary, here are some common ways autism might adversely affect a student's educational performance:

- 1. Social Communication Challenges:
  - Difficulty in understanding social cues, body language, and facial expressions, which can affect peer interactions and group work.
  - Struggling with understanding or using appropriate social skills can lead to isolation or difficulty in group settings.
  - Difficulty in forming and maintaining friendships can affect a sense of belonging in the school community.
  - Repetitive Behaviors and Restricted Int