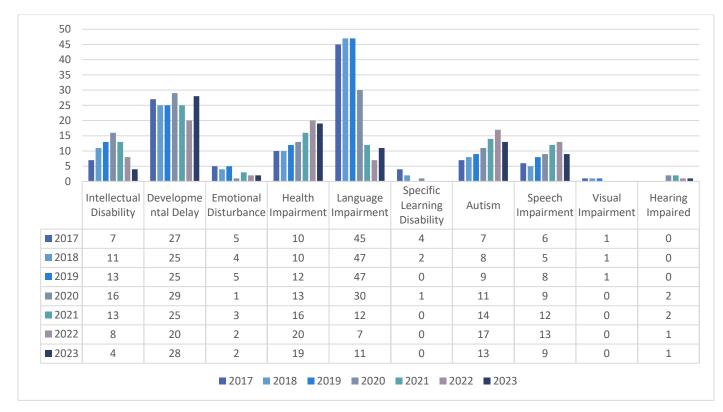

in Understanding: Without visual experience, concepts that are typically explained or understood visually may need alternative explanations, and there can be misconceptions or gaps in understanding.

It's essential to understand that visual impairments exist on a spectrum, from mild visual difficulties to complete blindness. The challenges faced by a student will vary based on the degree of the impairment and the individual's previous experiences and skills. With the appropriate supports, including assistive technologies, specialized instruction,

and classroom accommodations, students with visual impairments can actively engage with and succeed in their educational journey.

We do not have any students with a visual impairment in our school district.

### Student Enrollment Comparison





15



# LAPWAI SPECIAL EDUCATION TEAM CULTURE HANDBOOK

How We Do Things



1

### Contents

| Introduction                                                  | 2  |
|---------------------------------------------------------------|----|
| A Culture of Good Attendance                                  | 4  |
| A Culture of Celebration                                      | 7  |
| A Culture of Kindness (Assume Positive Intent)                | 11 |
| A Culture of Avoiding Gossip, Blaming and Complaining         | 15 |
| A Culture of Confidentiality                                  | 20 |
| A Culture of Active Participation in Professional Development | 23 |
| A Culture of Accountability and Self-Initiative               | 26 |
| A Culture of Flexibility and Adaptability                     |