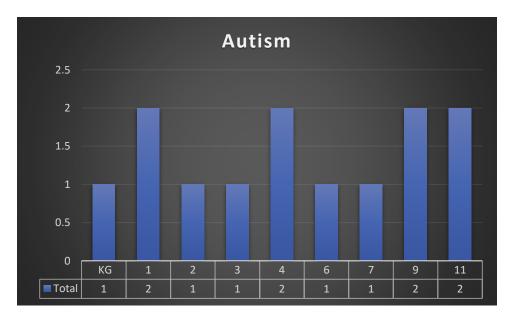

lasses.

It's essential to understand that these challenges can range from mild to severe and may change over time. Some students with autism might excel in specific academic areas, particularly those aligned with their areas of interest, while facing challenges in other domains. An individualized approach, as offered in Individualized Education Programs (IEPs) or other tailored interventions, is crucial in addressing the unique needs of students with autism to ensure they have the best opportunity to succeed in an educational setting.

At present, the Lapwai Special Education Program is supporting 13 students classified under the primary category of Autism, accounting for 3% of the total student body. These students have been assigned to the grades indicated in the table provided below.



Our Special Education Program firmly aligns with Dr. Temple Grandin's profound statement: "Autism is not a tragedy. Ignorance is the tragedy." This quote encapsulates our unwavering commitment to rejecting the view of autism as a tragedy and instead focuses on addressing the true tragedy, which is ignorance.

Dr. Temple Grandin, a renowned figure in the field of autism, serves as an inspiration to our program. Her contributions to the field of animal science and her advocacy for autism awareness are well-recognized. Dr. Grandin's personal

experiences, as an individual on the autism spectrum, have illuminated the strengths and unique perspectives that individuals with autism bring to our world.

Our program emphasizes the following key principles:

- 1. Autism as a neurodevelopmental dif