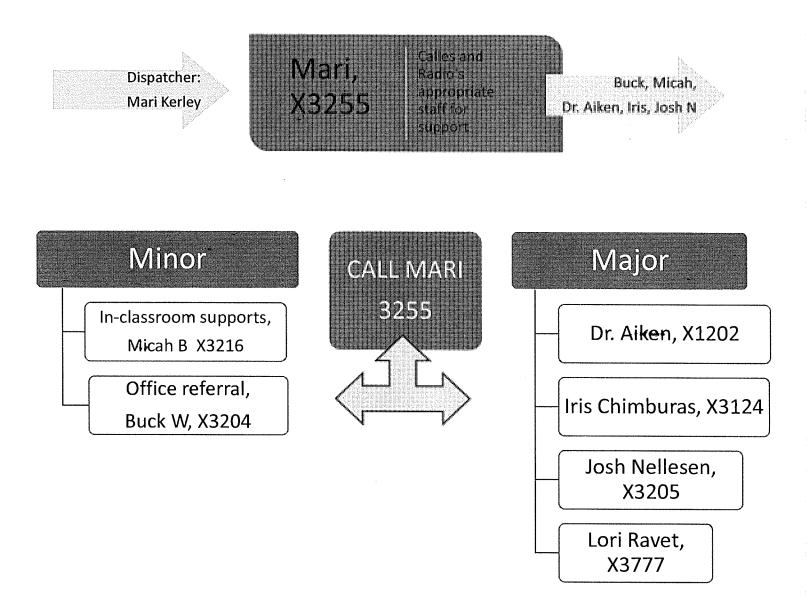

|
| Electives                                                                                | 17 credits<br>Elective courses as determined by the School District                                                                                                                                                                                                                                                                                                                                                                                                                                                                                                       |



### STUDENT AND CLASSROOM SUPPORTS

(When Dr. Penney is on medical leave)



### MINOR BEHAVIOR SUPPORTS STAY THE SAME: Buck & Micah

MAJOR BEHAVIOR SUPPORTS: Still report level 2 or 3 behaviors to Buck. Call/dispatch Mari for those supports (she calls Buck, Micah, Dr. Aiken, etc.) If the level 3 behavior warrants an action such as an ISS or OSS, admin will need approval.

WHEN DR. AIKEN IS OUT OF THE DISTRICT: Iris, Josh and Lori can support and respond. Iris Chimburas, Josh Nellesen, and Lori Ravet will contact Dr. Aiken and/or text Dr. Penney for approval. Iris and Lori can sign/proxy disciplinary forms. If a stude<del>nt</del> is on an IEP, has a selfharm or violent statement/incident, consult Lori Ravet.

# LAPWAI WILDCAT GO&LS



## Entry task

### 1. Sign in

# 2. Grab your animal card



As educational leaders and advocates for the Lapwai community, what