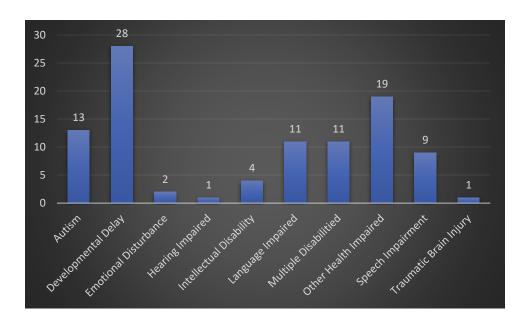

impairment that adversely affects a child's educational performance.
- 13. Visual Impairment Including Blindness: This means visual problems that, even with correction, adversely affect a child's educational performance.

Each category under IDEA comes with its own set of criteria for diagnosis and qualification for special education services. It's crucial to remember that having a disability in one of these categories doesn't automatically qualify a student for services; the disability must also adversely affect the student's educational performance.

The Lapwai Special Education Program provides services to 99 students, representing 19% of the total student population. The table below outlines the primary disability areas for which our students qualify for special education assistance.



The table below presents the distribution of students with disabilities across different grade levels in our school district:



### Autism

Autism, being a neurodevelopmental disorder, can manifest in a variety of ways and influence numerous aspects of a student's educational experience. While every individual with autism is unique, and the degree and nature of challenges vary, here are some common ways autism might adversely affect a student's educational performance:

- 1. Social Communication Challenges:
  - Difficulty in understanding social cues, body language, and facial expressions, which can affect peer interactions and group work.
  - Struggling with understanding or using appropriate social skills can lead to isolation or difficulty in group settings.
  - Difficulty in forming