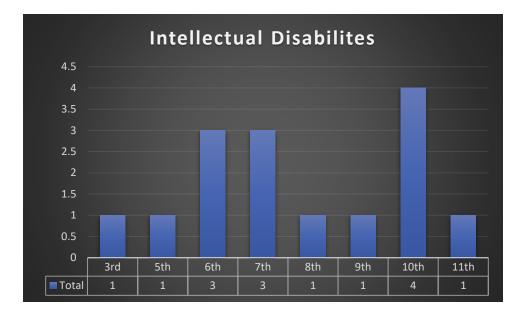

uctures might need to be different from those for typically developing peers. Individualized Education Programs (IEP), differentiated instruction, hands-on learning experiences, life skills training, and a focus on fostering independence can significantly enhance the educational experiences of students with ID.

The following table contains the 15 students (3% of student body) served by grade who are identified with an intellectual disability or with a multiple disability that includes an intellectual disability.

In the table provided below, you will find information about the 15 students, comprising 3% of the student body, who receive services and are identified as having an intellectual disability or a multiple disability that includes an intellectual disability, categorized by grade.



### **Multiple Disabilities**

According to the Individuals with Disabilities Education Act (IDEA) in the United States, Multiple Disabilities refers to the co-existence of two or more impairments (such as intellectual disability, orthopedic impairment, or visual impairment, including blindness). The combination of these impairments causes such severe educational needs that they cannot be accommodated in a special education program solely for one of the impairments. It's worth noting that multiple disabilities do not include deaf-blindness as defined by IDEA.

The presence of multiple disabilities can have a profound effect on a student's educational performance in various ways:

- 1. Complex Learning Needs: The combination of disabilities often means that a student's educational needs a