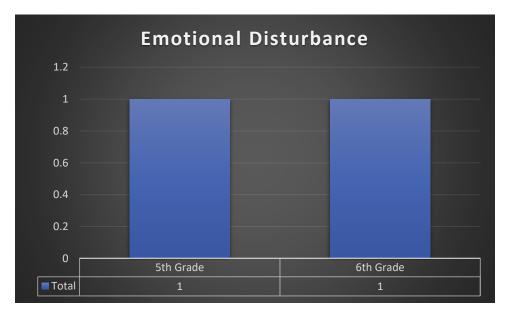

at a higher risk of not completing their education.
- 10. Social-Emotional Challenges: Developing coping skills, resilience, and emotional regulation might be more challenging for students with ED, affecting how they handle adversity, stress, or conflict.

It's crucial to approach students with emotional disturbances with empathy, understanding, and tailored support. With appropriate interventions, counseling, a supportive educational environment, and potentially modifications in the curriculum or teaching strategies, many students with ED can succeed academically and socially.

Within the Lapwai School District, we provide services to two students who have been identified with Emotional Disturbance. Please refer to the table below for details regarding their respective grade placements.



### **Hearing Impairment**

Hearing Impairment refers to the loss of the ability to hear, either completely or partially. This loss can range from a slight to a total inability to detect or understand sounds at varying frequencies. The term "hearing impairment" is often used broadly and can encompass a range of hearing losses, from mild to profound, and includes those who are deaf.

Hearing impairment can adversely affect a student's educational performance in various ways:

- 1. Access to Auditory Information: Much of the traditional educational environment relies on spoken language, such as lectures, discussions, and instructions. Students with hearing impairments might miss out or misunderstand this auditory information.
- 2. Language Development: Auditory experiences play a crucial r