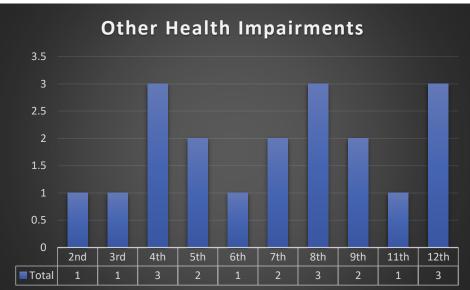

ular breaks might be needed for rest, medication, or medical care.

Providing personalized support within the educational setting is essential for students identified with Other Health Impairment. This support may encompass tailored instruction, additional breaks, behavioral assistance, or adjustments to the classroom environment. Effective collaboration and open communication among educators, healthcare professionals, parents, and the student are pivotal in understanding the unique needs and challenges, leading to the development of effective strategies to support the student's educational journey. Within the Lapwai Special Education Program, a significant portion of students identified with Other Health Impairment are classified due to an educational and/or medical diagnosis of ADHD.





### Language and/or Speech Impairment

According to the Individuals with Disabilities Education Act (IDEA) in the United States, Language Impairment is defined as a communication disorder, such as stuttering, impaired articulation, a language impairment, or a voice impairment, that adversely affects a child's educational performance.

Language Impairment can be further categorized into:

- 1. Expressive Language Impairment: Difficulties with verbal expression, including challenges in producing the correct sounds, forming sentences, or finding the right words.
- 2. Receptive Language Impairment: Difficulties with understanding or processing language.

The adverse effects of Language Impairment on a student's educational performance include:

- 1. Comprehension Difficulties: A student migh