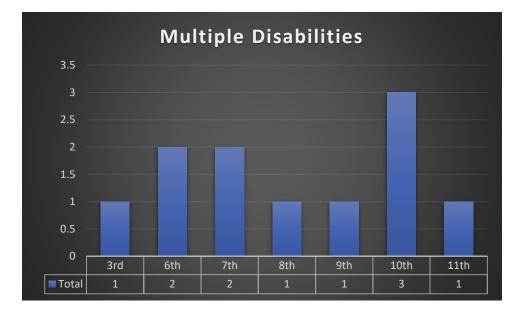

support and direct instruction to achieve even small steps toward independence.

Collaborative efforts among educators, caregivers, and support staff are of utmost importance to deliver a comprehensive and tailored educational approach for students with multiple disabilities. This approach typically encompasses a blend of specialized instruction, therapeutic interventions, assistive technologies, and environmental adjustments to establish an ideal learning environment. Among the students within the Lapwai Special Education program, 11 of them (comprising 2% of the student body) are categorized as having Multiple Disabilities, with the most common pairing being an Intellectual Disability and Language Impairment. The table provided below details the grades where these students are served.



### **Other Health Impairment**

According to the Individuals with Disabilities Education Act (IDEA) in the United States, Other Health Impairment (OHI) is defined as having limited strength, vitality, or alertness, including a heightened alertness to environmental stimuli, that results in limited alertness with respect to the educational environment. This is due to chronic or acute health problems such as asthma, attention deficit disorder or attention deficit hyperactivity disorder (ADD or ADHD), diabetes, epilepsy, a heart condition, hemophilia, lead poisoning, leukemia, nephritis, rheumatic fever, sickle cell anemia, and Tourette syndrome, among others.

The effects of Other Health Impairments on a student's educational performance can vary significantly depending on the specific hea