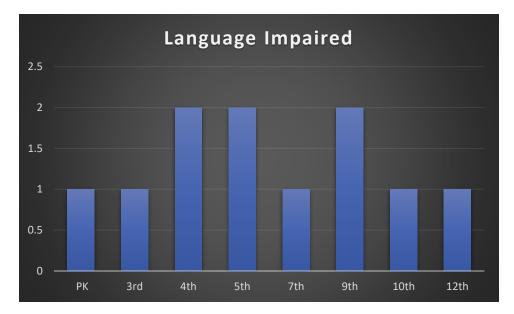

er of students receive Speech and Language therapy as a related service.

Related services in Special Education encompass a range of supportive and specialized services beyond regular classroom instruction. These services are tailored to meet the unique needs of students with disabilities and can include speech and language therapy, occupational therapy, physical therapy, counseling, and more. They are designed to

enable students to access their educational program effectively and to address specific challenges or barriers that may hinder their learning and development. These services are typically provided by qualified professionals in collaboration with the student's Individualized Education Program (IEP) team to ensure a comprehensive and holistic approach to the student's education.



### **Traumatic Brain Injury**

According to the Individuals with Disabilities Education Act (IDEA) in the United States, Traumatic Brain Injury (TBI) is defined as:

An acquired injury to the brain caused by an external physical force, resulting in total or partial functional disability or psychosocial impairment, or both, that adversely affects a child's educational performance. The term applies to open or closed head injuries resulting in impairments in one or more areas, such as cognition; language; memory; attention; reasoning; abstract thinking; judgment; problem-solving; sensory, perceptual, and motor abilities; psychosocial behavior; physical functions; information processing; and speech. The term does not apply to brain injuries that are congenital or degenerative or to brain in