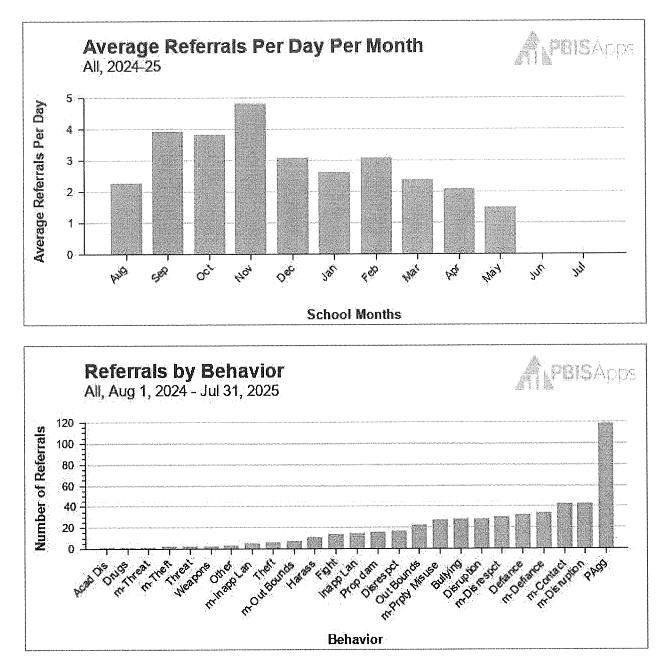

| 32/37= 86%                                        | 22/37= 59%              |  |  |
| 4                           | 50%                   | 29/32 = 90%                                       | 10/30 = 33%             |  |  |
|                             | 71%                   | 19/31= 61%                                        | 26/33=79%               |  |  |
| 5                           | 79%                   | 17/32 53%                                         | 13/32= 41%              |  |  |
|                             | 86%                   | 24/33= 73%                                        | 26/33=79%               |  |  |

Blue=Winter Scores

**Green=Spring Scores** 



Generated: Jun 11, 2025, 10:42:07 AM

School Summary 2024-25

Outcome: All Referrals



0





Copyright: @ 2025 Educational & Community Support, University of Oregon All rights reserved.

SWIS Suite www.pbisapps.org



# Suspension/Expulsion 8/1/24 - 6/11/25

# Show Individual Student Data: No Show Names: No Student IEP's: All Students

| Data Table               |      |        |                       |  |  |
|--------------------------|------|--------|-----------------------|--|--|
|                          | Days | Events | Students Contributing |  |  |
| In-School Suspension     | 4    | 5      | 3                     |  |  |
| Out-of-School Suspension | 20.5 | 19     | 11                    |  |  |
| Expulsion                | 0    | 0      | 0                     |  |  |

0 0 e

Copyright:  $\textcircled{\sc 0}$  2025 Educational & Community Support, University of O