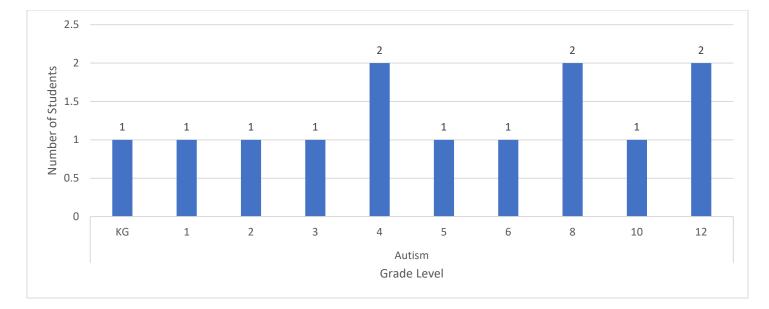

making friends, or participating in group activities. They may also show repetitive behaviors or have a strong focus on specific interests, which can make it harder for them to pay attention to other subjects. Sensory issues, like being overly sensitive to sounds or textures, can cause distractions or discomfort, and they may struggle with planning and organizing tasks. Emotional control, understanding language, and physical coordination can also be difficult. Some students may take things very literally or find it hard to grasp abstract ideas. Despite these challenges, many students with autism have strengths in certain academic areas, especially those related to their interests.

The following bar chart displays the number of students diagnosed with Autism across various grade levels.



### **Developmental Delay**

Developmental Delay (DD) is a category in special education used to identify young children who are significantly behind in areas like motor skills, communication, or social-emotional development. In Idaho, children between the ages of 3 and

9 are evaluated through screenings and assessments by a team of professionals to determine if they have delays that are at least 25% below the expected level for their age. If a child qualifies, an Individualized Education Program (IEP) is created to provide tailored support that focuses on the child's specific needs. Developmental delays can impact a child's ability to progress in academic areas like reading and math, as well as affect their social interactions, especially in understanding social cues and forming relati