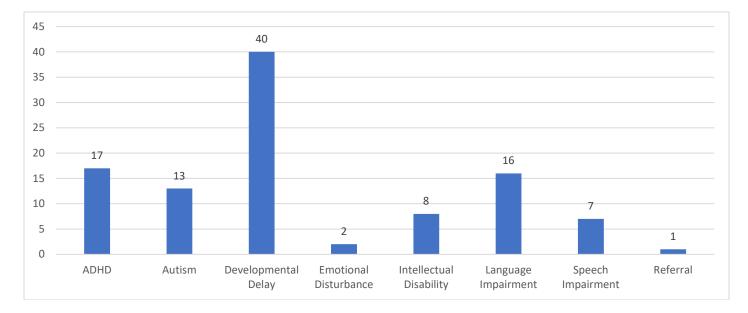

y be permanent or change over time), Intellectual Disability (where a student has below-average intellectual abilities before age 18), Multiple Disabilities (which require more complex educational strategies), Orthopedic Impairment (serious physical disabilities), Other Health Impairment (including conditions like ADHD or asthma), Specific Learning Disability (such as difficulties in reading or math), Speech or Language Impairment (vision issues that make learning difficult).

There are **104 students** in the Lapwai Special Education Program or in referral to be in our program, which constitutes approximately **22%** of the total student population. The table below shows each disability and the number of students served under each criterion according to Idaho Special Education criteria:



The following bar chart illustrates the number of students receiving special education services by grade level.



### Autism

Autism is a developmental condition that can affect a student's learning and school experience in many ways. Students with autism often have challenges with social communication, like understanding social cues, making friends, or participating in group activities. They may also show repetitive behaviors or have a strong focus on specific interests, which can make it harder for them to pay attention to other subjects. Sensory issues, like being overly sensitive to sounds or textures, can cause distractions or discomfort, and they may struggle with planning and organizing tasks. Emotional control, understanding language, and physical coordination can also be diffic