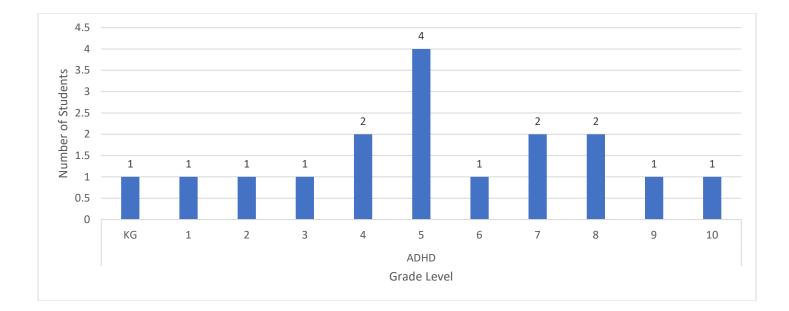

lth Impairment (OHI), as defined by the Individuals with Disabilities Education Act (IDEA), includes conditions like asthma, ADHD, diabetes, epilepsy, or heart problems that limit a student's ability to fully engage in school activities. These conditions can cause difficulties with strength, alertness, or energy, which may result in frequent absences, trouble focusing, fatigue, or physical challenges. Students with OHI often face inconsistent academic performance, behavioral concerns, and may need breaks or specific accommodations. Providing tailored support through individualized instruction, behavioral strategies, and classroom modifications is crucial to help these students succeed.

The chart illustrates the number of students with Other Health Impairment across various grade levels.



### Speech & Language Impairment

Language and/or Speech Impairment, as defined by the Individuals with Disabilities Education Act (IDEA), includes communication disorders such as stuttering, difficulties with articulation, or impairments in language and voice. These conditions can negatively affect a student's educational performance, leading to challenges in understanding and expressing language. Students with language or speech impairments may have trouble following instructions, participating in discussions, or completing tasks. As a result, they might face academic delays, decreased confidence, and sometimes behavioral concerns. To address these issues, support services like speech therapy, classroom accommodations, and specific communication strategies are often provided to help im