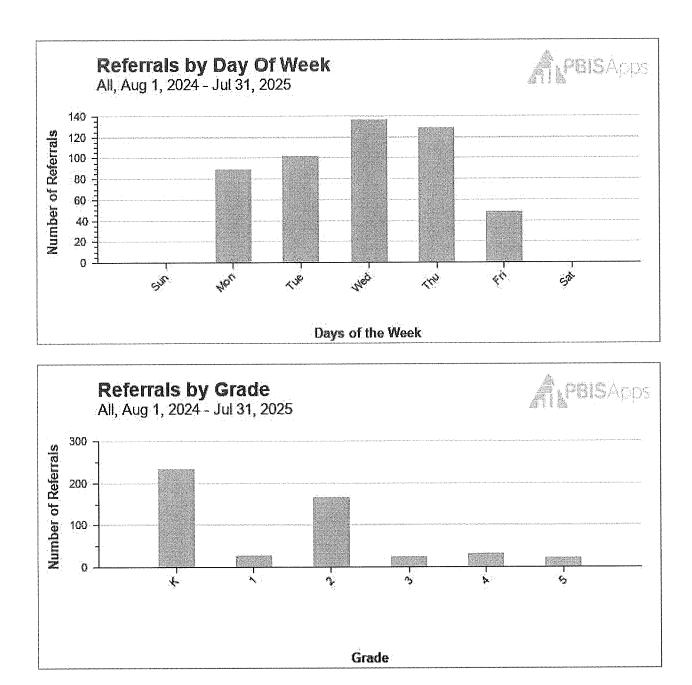

| 32/37= 86%                                        | 22/37= 59%              |  |  |
| 4                           | 50%                   | 29/32 = 90%                                       | 10/30 = 33%             |  |  |
|                             | 71%                   | 19/31= 61%                                        | 26/33=79%               |  |  |
| 5                           | 79%                   | 17/32 53%                                         | 13/32= 41%              |  |  |
|                             | 86%                   | 24/33= 73%                                        | 26/33=79%               |  |  |

Blue=Winter Scores

**Green=Spring Scores** 



Generated: Jun 11, 2025, 10:42:07 AM

School Summary 2024-25

Outcome: All Referrals



0





Copyright: @ 2025 Educational & Community Support, University of Oregon All rights reserved.

SWIS Suite www.pbisapps.org



# Suspension/Expulsion 8/1/24 - 6/11/25

# Show Individual Student Data: No Show Names: No Student IEP's: All Students

| Data Table               |      |        |                       |  |  |
|--------------------------|------|--------|-----------------------|--|--|
|                          | Days | Events | Students Contributing |  |  |
| In-School Suspension     | 4    | 5      | 3                     |  |  |
| Out-of-School Suspension | 20.5 | 19     | 11                    |  |  |
| Expulsion                | 0    | 0      | 0                     |  |  |

0 0 e

Copyright:  $\textcircled{\sc 0}$  2025 Educational & Community Support, University of Oregon A