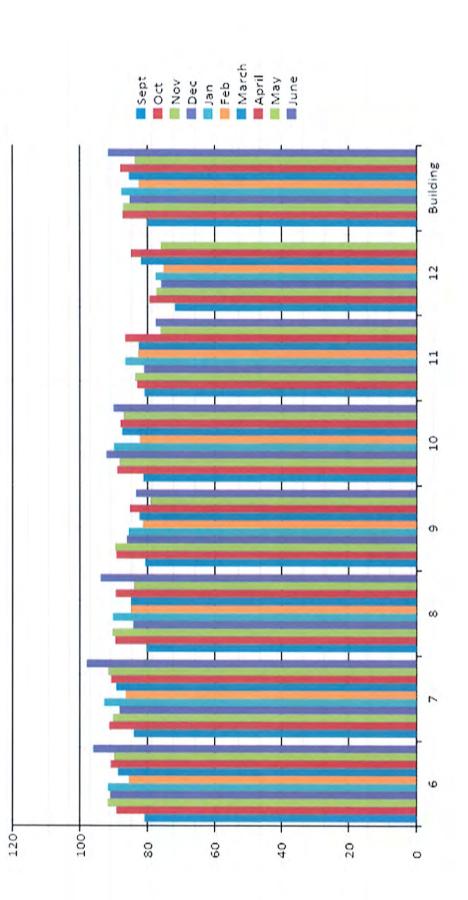

.55 | 88.24 | 83.61 | 77.33 | 87.17       |  |
| Dec              | 10.00 | 88.27 | 84.22 | 86.12 | 92.15 | 81.04 | 75.9  | 85.27       |  |
| lan              | 91.67 | 92.73 | 90.22 | 85.56 | 89.95 | 86.58 | 77.63 | 87.61       |  |
| Feb              | 85.42 | 86.49 | 84.88 | 81.35 | 82.28 | 82.8  | 75.23 | 82.61       |  |
| March            | 88.72 | 89.24 | 84.84 | 82.32 | 87.5  | 82.59 | 81.85 | 85.42       |  |
| April            | 90.82 | 90.79 | 89.4  | 85.26 | 80    | 86.67 | 84.87 | 88.05       |  |
| Way              | 89.82 | 91.56 | 83.95 | 79.02 | 87.04 | 76.13 | 76.07 | 83.69       |  |
| une              | 96.05 | 10.86 | 93.93 | 83.45 | 90.07 | 77.59 |       | 91.63       |  |
|                  |       |       |       |       |       |       |       |             |  |



| DEC JAN |
|---------|
|         |
|         |
|         |
|         |
| 67'06   |
|         |
|         |
| 5 91.28 |



| Grade<br>Level | Carry<br>Fwd | Gain | Mult<br>Gain | Loss | Ending | Actual<br>Days | OffTrack | Days<br>N/E | Days<br>Absent | Days<br>Attd | ADA    | ADA %  |
|----------------|--------------|------|--------------|------|--------|----------------|----------|-------------|----------------|--------------|--------|--------|
| 6              | 34           | 0    | 0            | 0    | 34     | 680            | 0        | 0           | 92.50          | 587.50       | 29.38  | 86.40% |
| Subtotal       | 34           | 0    | 0            | 0    | 34     | 680            | 0        | 0           | 92.50          | 587.50       | 29.38  | 86.40% |
| 7              |