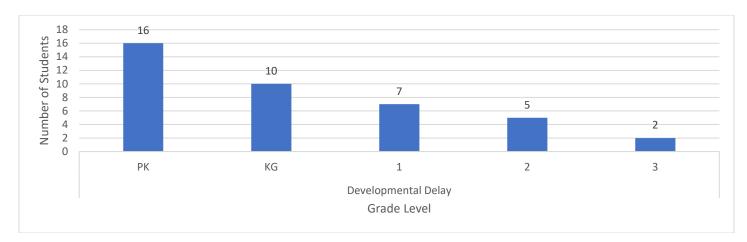

ho, children between the ages of 3 and

9 are evaluated through screenings and assessments by a team of professionals to determine if they have delays that are at least 25% below the expected level for their age. If a child qualifies, an Individualized Education Program (IEP) is created to provide tailored support that focuses on the child's specific needs. Developmental delays can impact a child's ability to progress in academic areas like reading and math, as well as affect their social interactions, especially in understanding social cues and forming relationships with peers. Early intervention, inclusive education strategies, social skills development, and active parental involvement play a key role in helping children with developmental delays succeed both academically and socially.



The bar chart shows the number of students with Developmental Delay (41 students) across different grade levels.

### Emotional Disturbance

Emotional Disturbance (ED) is a condition that can greatly affect a student's ability to perform well in school. It often shows up as problems with learning, forming relationships, managing emotions, or behaving appropriately. Students with ED might have trouble with their schoolwork, struggle to connect with others, act out inappropriately, or deal with emotional issues like anxiety, depression, or avoiding school altogether. These challenges can lead to unfinished work, poor attendance, and low self-esteem, which increases the risk of dropping out. However, with the right interventions, supportive environments, and accommodations, students with ED