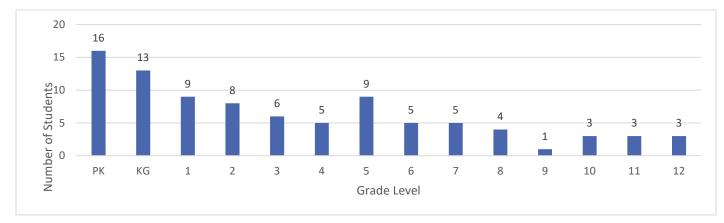

### LAPWAI SCHOOL DISTRICT #341 BOARD OF TRUSTEES – REGULAR MONTHLY MEETING Lapwai School District Office, 230 Main St, Lapwai, Idaho Monday, June 16, 2025 - 5:00 pm