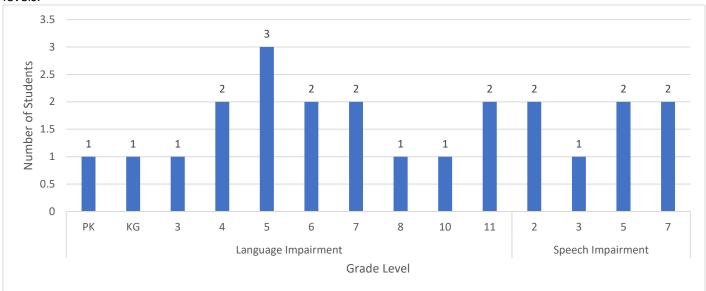

mpairment, as defined by the Individuals with Disabilities Education Act (IDEA), includes communication disorders such as stuttering, difficulties with articulation, or impairments in language and voice. These conditions can negatively affect a student's educational performance, leading to challenges in understanding and expressing language. Students with language or speech impairments may have trouble following instructions, participating in discussions, or completing tasks. As a result, they might face academic delays, decreased confidence, and sometimes behavioral concerns. To address these issues, support services like speech therapy, classroom accommodations, and specific communication strategies are often provided to help improve their language skills and overall learning outcomes.



The chart shows the number of students with Language Impairments and Speech Impairments across different grade levels.

### Speech and Language as a Related Service

Speech and language services are a critical part of special education. These services are often provided as a related service to help students with communication challenges, even if their primary disability is not directly related to speech

or language. For example, a student may have a learning disability, intellectual disability, or autism, but they can still receive speech and language services to support their ability to communicate effectively in school. This can help them participate more fully in the classroom and access their education. Out of 109 students served in special education, 88 receive speech and/or langua