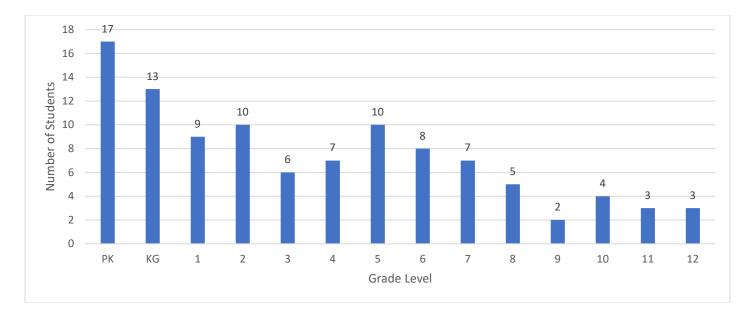

ies before age 18), Multiple Disabilities (which require more complex educational strategies), Orthopedic Impairment (serious physical disabilities), Other Health Impairment (including conditions like ADHD or asthma), Specific Learning Disability (such as difficulties in reading or math), Speech or Language Impairment (vision issues that make learning difficult).

There are **104 students** in the Lapwai Special Education Program or in referral to be in our program, which constitutes approximately **22%** of the total student population. The table below shows each disability and the number of students served under each criterion according to Idaho Special Education criteria:



The following bar chart illustrates the number of students receiving special education services by grade level.



### Autism

Autism is a developmental condition that can affect a student's learning and school experience in many ways. Students with autism often have challenges with social communication, like understanding social cues, making friends, or participating in group activities. They may also show repetitive behaviors or have a strong focus on specific interests, which can make it harder for them to pay attention to other subjects. Sensory issues, like being overly sensitive to sounds or textures, can cause distractions or discomfort, and they may struggle with planning and organizing tasks. Emotional control, understanding language, and physical coordination can also be difficult. Some students may take things very literally or find it hard to grasp abstract ideas. Despite these challenges