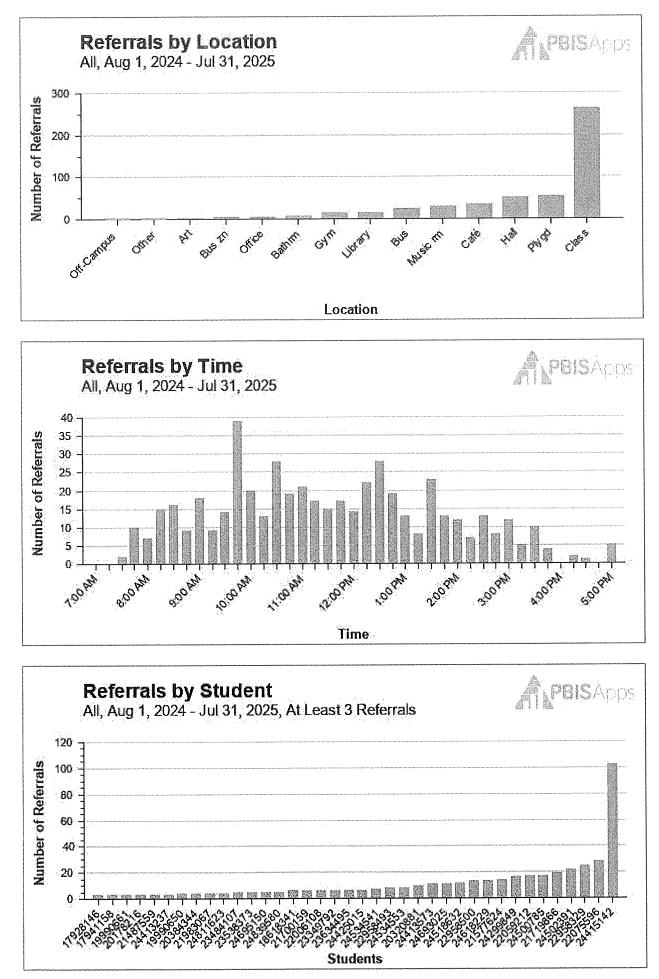

| 32/37= 86%                                        | 22/37= 59%              |  |  |
| 4                           | 50%                   | 29/32 = 90%                                       | 10/30 = 33%             |  |  |
|                             | 71%                   | 19/31= 61%                                        | 26/33=79%               |  |  |
| 5                           | 79%                   | 17/32 53%                                         | 13/32= 41%              |  |  |
|                             | 86%                   | 24/33= 73%                                        | 26/33=79%               |  |  |

Blue=Winter Scores

**Green=Spring Scores** 



Generated: Jun 11, 2025, 10:42:07 AM

School Summary 2024-25

Outcome: All Referrals



0





Copyright: @ 2025 Educational & Community Support, University of Oregon All rights reserved.

SWIS Suite www.pbisapps.org



# Suspension/Expulsion 8/1/24 - 6/11/25

# Show Individual Student Data: No Show Names: No Student IEP's: All Students

| Data Table               |      |        |                       |  |  |
|--------------------------|------|--------|-----------------------|--|--|
|                          | Days | Events | Students Contributing |  |  |
| In-School Suspension     | 4    | 5      | 3                     |  |  |
| Out-of-School Suspension | 20.5 | 19     | 11                    |  |  |
| Expulsion                | 0    | 0      | 0                     |  |  |

0 0 e

Copyright:  $\textcircled{\sc 0}$  2025 Educational & Community Support, University of Oregon