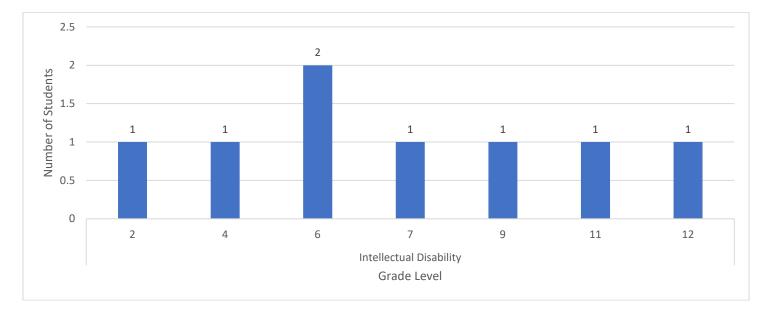

higher levels of peer acceptance. Furthermore, inclusive education promotes a sense of belonging and fosters positive self-esteem, contributing to overall emotional and psychological well-being (Hehir et al., 2016). Educating students with intellectual disabilities in general education classrooms also supports the development of empathy, respect, and collaborative skills among all students. The National Center on Educational Outcomes (NCEO) emphasizes that inclusive practices prepare students for real-world experiences where diversity and inclusion are the norm, ultimately benefiting society as a whole. Inclusion encourages peers without disabilities to embrace differences and develop stronger social-emotional skills, enriching the classroom environment and enhancing collective learning.



### Other Health Impairment

Other Health Impairment (OHI), as defined by the Individuals with Disabilities Education Act (IDEA), includes conditions like asthma, ADHD, diabetes, epilepsy, or heart problems that limit a student's ability to fully engage in school activities. These conditions can cause difficulties with strength, alertness, or energy, which may result in frequent absences, trouble focusing, fatigue, or physical challenges. Students with OHI often face inconsistent academic performance, behavioral concerns, and may need breaks or specific accommodations. Providing tailored support through individualized instruction, behavioral strategies, and classroom modifications is crucial to help these students succeed.

The chart illustrates the number of students with Other Health I