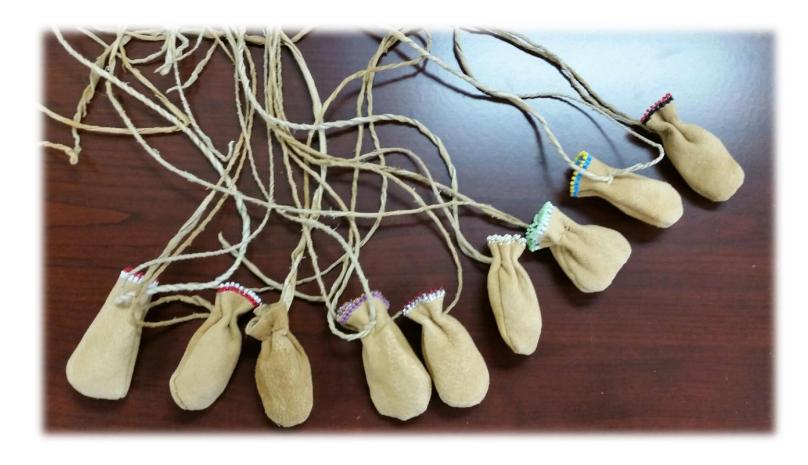

# Thank You Mrs. Williams and the Native Arts Class!

Mrs. Williams and the Native Arts Class prepared gifts for the superintendent's meeting with the Circle of Elders on Friday, March 3<sup>rd</sup>.

Qe'ciyew'yew'