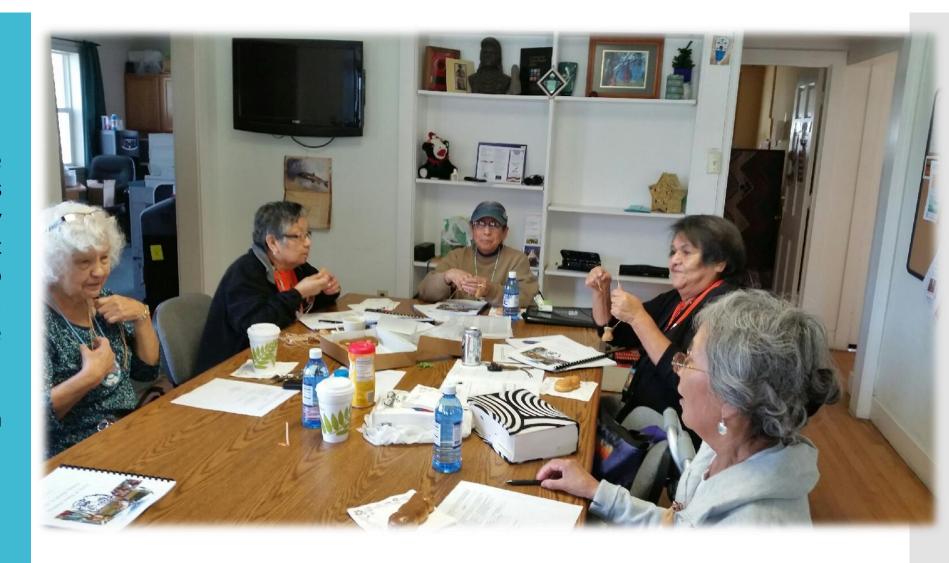

# Thank You Mrs. Williams and the Native Arts Class!

Mrs. Williams and the Native Arts Class prepared gifts for the superintendent's meeting with the Circle of Elders on Friday, March 3<sup>rd</sup>.

Qe'ciyew'yew'