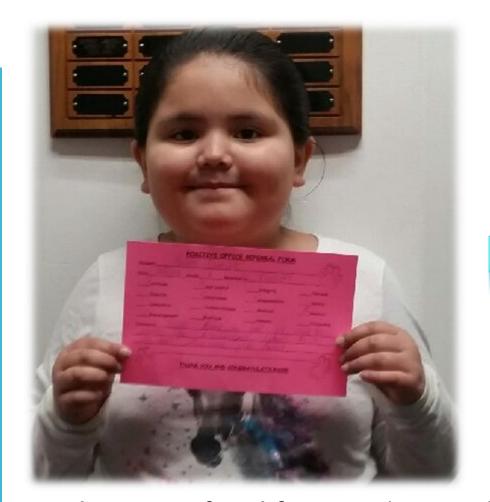

### Positive Office Referrals

Lapwai Elementary now refers students to the office for positive behavior. Their choices are celebrated by office staff and the student receives a prize.

Thank you Lapwai Elementary for recognizing students for good choices and celebrating their success!

**Students are referred for:** Attitude, Empathy, Compassion, Encouragement, Self Control, Helpfulness, Trustworthiness, Gratitude, Integrity, Responsibility, Kindness, Honesty, Fairness, Safety, Respect, and Citizenship.