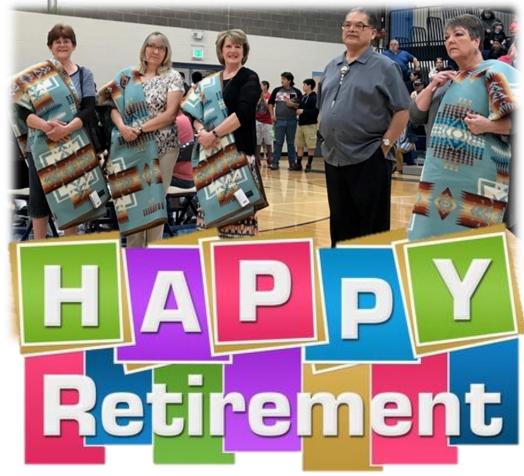

#### HONORING OUR RETIREES

From Left to Right:

Barb McClain: 2006-2017 - Food Service

Becky Schmidt: 1996-2017 - Elementary Library, Instructional Support

Cindy Doeringsfeld: 1984-2017 - Elementary Special Education

David Penney: 1998-2017 - Guidance Counseling, Indian Education

Tina Stacy: 2007-2017 - High School Speech and Language Arts