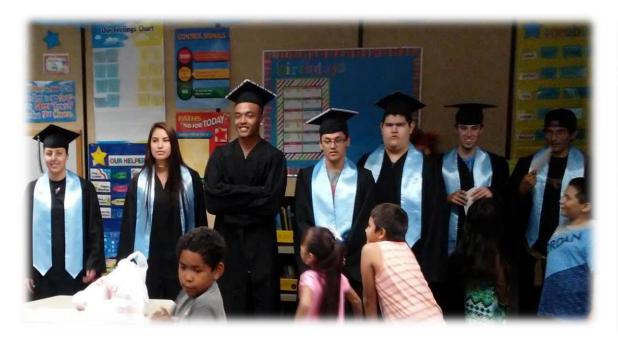

entary Celebrating Student Success

#### **April 2017 Student Awards**



## May 2017 Student Awards



# LAPWAI SCHOOL DISTRICT

#### NATIVE CULTURE AND LANGUAGE TEAM



The Lapwai School District Native Culture and Language Team would like to thank Amanda Nellesen for taking photographs of the students in their regalia after the pow wow.

These photographs will be professionally displayed with Nez Perce words and phrases at Lapwai Elementary this fall.

# SENIOR BREAKFAST

A special thank you to the senior parents for volunteering their time to cook breakfast for the senior class!



#### SENIOR AWARDS ASSEMBLY



#### SENIOR AWARDS ASSEMBLY





SENIOR AWARDS ASSEMBLY class of 2017





2017 Lapwai High School Graduation Friday, June 2, 2017 6:00 p.m.

Lapwai High School Gymnasium













#### RETURNING TO THEIR ROOTS

The Seniors Visit Lapwai Elementary