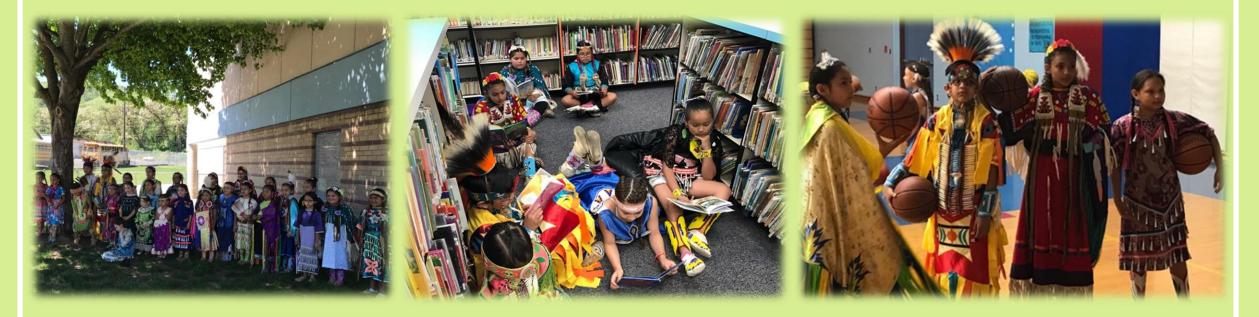

#### 2017 LAPWAI SCHOOL DISTRICT POW WOW

2017 Lapwai School District Pow Wow Video:

https://www.youtube.com/watch?v=iViUIBOIAgI

#### 2017 LAPWAI SCHOOL DISTRICT POW WOW

## 5<sup>TH</sup> GRADERS ASSISTING THEIR KINDERGARTEN BUDDIES DURING THE POW WOW

#### NATIVE CULTURE AND LANGUAGE TEAM

The Lapwai School District Native Culture and Language Team would like to thank Amanda Nellesen for taking photographs of the students in their regalia after the pow wow.

These photographs will be professionally displayed with Nez Perce words and phrases at Lapwai Elementary this fall.