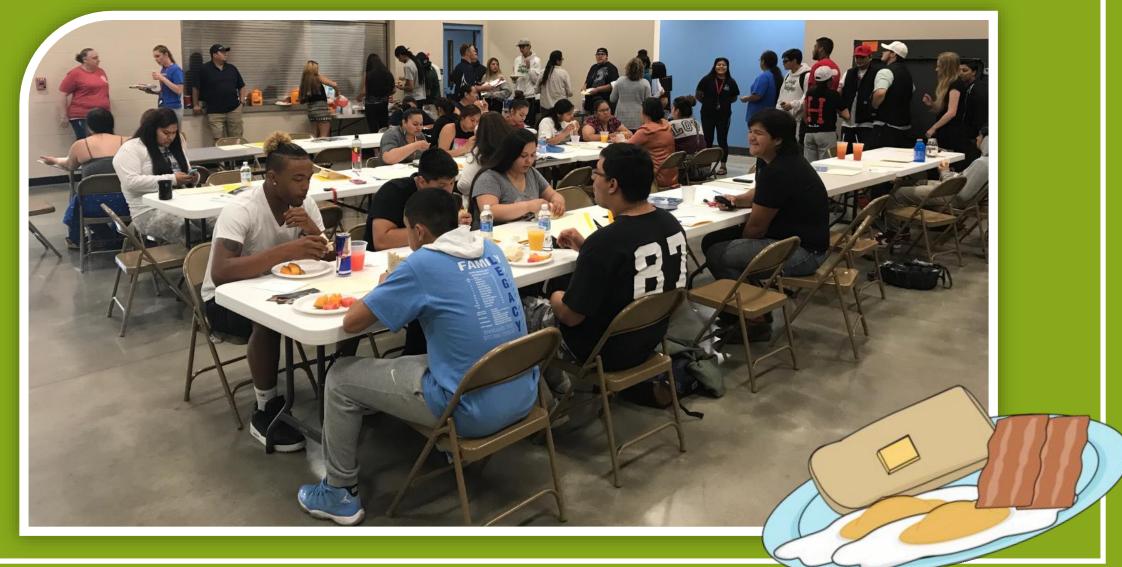

# SENIOR BREAKFAST

A special thank you to the senior parents for volunteering their time to cook breakfast for the senior class!