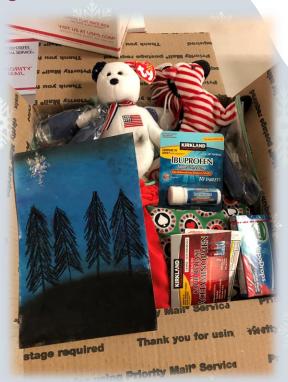

## Lapwai Students Make Christmas Cards for Deployed Soldiers: Christmas Wishes for our Heroes Program

Qe'ciyew'yew' Mrs. Baldwin & Mrs. Raml

Nez Perce Education Standard: Interpersonal Relationships

1967 Blanket Donated to the District in Memory of Terry Dixon. Qe'ciyew'yew' to the family.