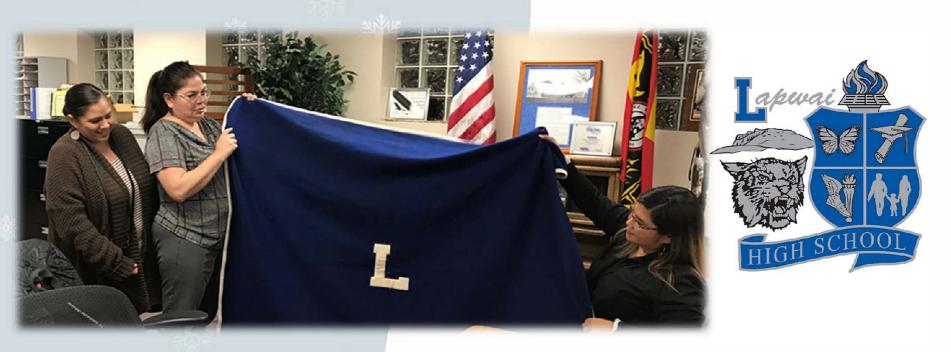

## Lapwai Students Make Christmas Cards for Deployed Soldiers: Christmas Wishes for our Heroes Program

Qe'ciyew'yew' Mrs. Baldwin & Mrs. Raml

Nez Perce Education Standard: Interpersonal Relationships

1967 Blanket Donated to the District in Memory of Terry Dixon. Qe'ciyew'yew' to the family.