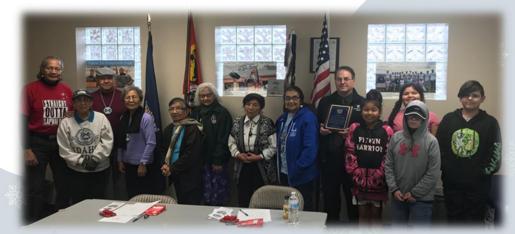

Superintendent's
Student Cabinet Host
the December Circle of
Elders Meeting

Ta'c 'eetx papaayn Welcome

Qe'ciyew'yew' Lapwai Middle-High School Culturally Responsive Professional Learning Committee, Native Arts, & GearUp for sponsoring the gifts and supplies.

Qe'ciyew'yew' to the Student Cabinet for hosting the Circle of Elders.

These incredible Wildcats scholars and student leaders are off to a great start this year.

We are proud of you!

The students provided breakfast, lunch, and \$30 Happy Day Gifts Cards as Christmas presents to show their respect and thank them for their support. Superintendent Aiken was presented with a plaque of appreciation by the elders. Qe'ciyew'yew' Connie Desjarlais for preparing lunch.