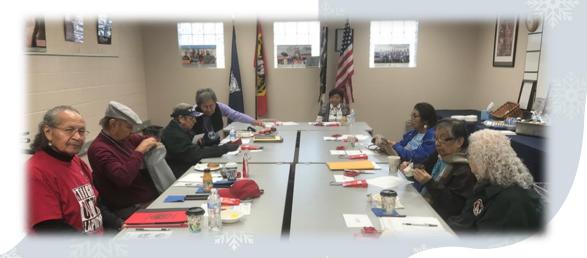

Superintendent's
Student Cabinet Host
the December Circle of
Elders Meeting

Ta'c 'eetx papaayn Welcome

Qe'ciyew'yew' Lapwai Middle-High School Culturally Responsive Professional Learning Committee, Native Arts, & GearUp for sponsoring the gifts and supplies.

Qe'ciyew'yew' to the Student Cabinet for hosting the Circle of Elders.

These incredible Wildcats scholars and student leaders are off to a great start this year.

We are proud of you!

The students provided breakfast, lunch, and \$30 Happy Day Gifts Cards as Christmas presents to show their respect and thank them for their support. Superintendent Aiken was presented with a plaque of appreciation by the elders. Qe'ciyew'yew' Connie Desjarlais for preparing lunch.