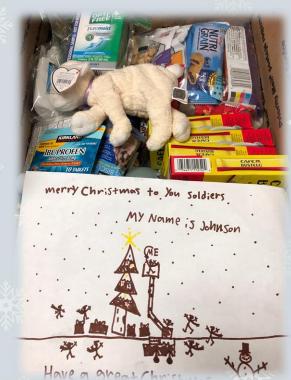

## Lapwai Students Make Christmas Cards for Deployed Soldiers: Christmas Wishes for our Heroes Program

Qe'ciyew'yew' Mrs. Baldwin & Mrs. Raml

Nez Perce Education Standard: Interpersonal Relationships

1967 Blanket Donated to the District in Memory of Terry Dixon. Qe'ciyew'yew' to the family.