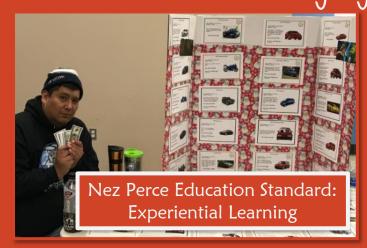

#### SPENDING FRENZY

Nez Perce Education Standard: Experiential Learning

LAPWAI HIGH SCHOOL SENIOR CLASS

## SPEUDIU FREUZY

MONEY GAME OF LIFE

TUESDAY DEC. 17TH | LHS GYM FOYER 830AM - 1030AM

Have a blast taking a trial run at managing a large lump sum payment. Learn money management skills, adulting 101!

GIFT CARDS, DOOR PRIZES AND XMAS TREATS FOR ALL PARTICIPANTS!