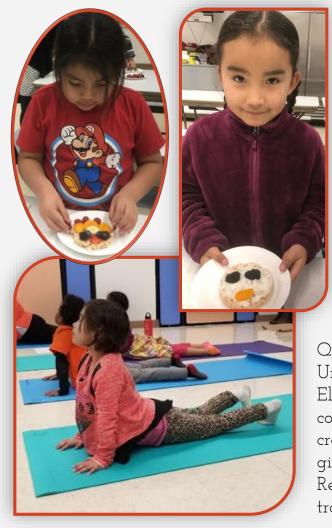

HEALTHY MOVEMENT, HEALTHY SNACKS PROGRAM

Oe'ciyew'yew' Danielle Scott, Nez Perce University of Idaho Extension! Lapwai Elementary Afterschool Program students continue to be introduced to yoga and are creating healthy snacks. Danielle also gifted each student a 4-H Healthy Living Recipe Book, which includes Nez Perce translations.