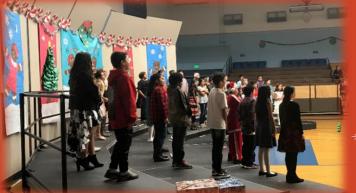

#### Lapwai Elementary Winter Concert Directed by Mrs. Emma Shaffer

Nez Perce Education Standard: Experiential Learning