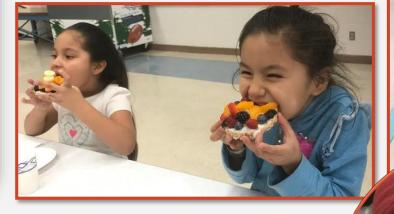

HEALTHY MOVEMENT, HEALTHY SNACKS PROGRAM

Oe'ciyew'yew' Danielle Scott, Nez Perce University of Idaho Extension! Lapwai Elementary Afterschool Program students continue to be introduced to yoga and are creating healthy snacks. Danielle also gifted each student a 4-H Healthy Living Recipe Book, which includes Nez Perce translations.