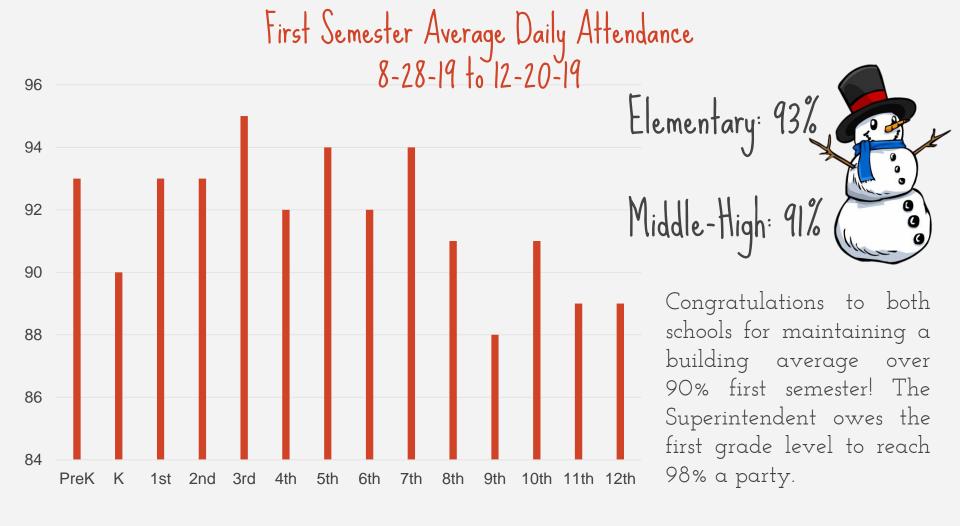

HEALTHY MOVEMENT, HEALTHY SNACKS PROGRAM



Oe'ciyew'yew' Danielle Scott, Nez Perce University of Idaho Extension! Lapwai Elementary Afterschool Program students continue to be introduced to yoga and are creating healthy snacks. Danielle also gifted each student a 4-H Healthy Living Recipe Book, which includes Nez Perce translations.

Nez Perce Education Standard: Experiential Learning

#### Lapwai Elementary Winter Concert Directed by Mrs. Emma Shaffer











Nez Perce Education Standard: Experiential Learning







#### SPENDING FRENZY





Nez Perce Education Standard: Experiential Learning







LAPWAI HIGH SCHOOL SENIOR CLASS

## SPEUDIU FREUZY

MONEY GAME OF LIFE

TUESDAY DEC. 17TH | LHS GYM FOYER 830AM - 1030AM

Have a blast taking a trial run at managing a large lump sum