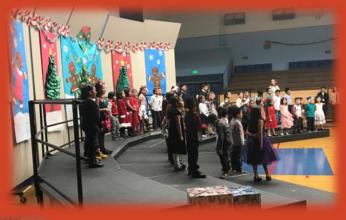

#### Lapwai Elementary Winter Concert Directed by Mrs. Emma Shaffer

Nez Perce Education Standard: Experiential Learning