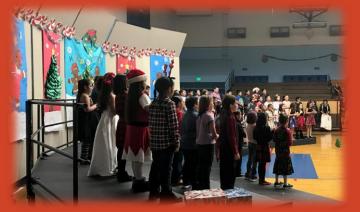

#### Lapwai Elementary Winter Concert Directed by Mrs. Emma Shaffer

Nez Perce Education Standard: Experiential Learning