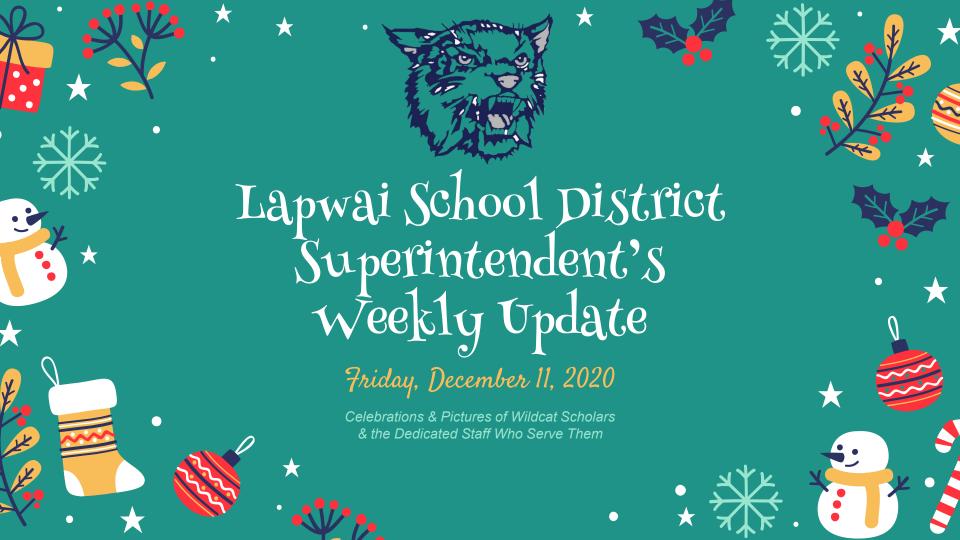

Mrs. Sliger's Kindergarteners Pledge of Allegiance

Nez Perce Standard Experiential Learning