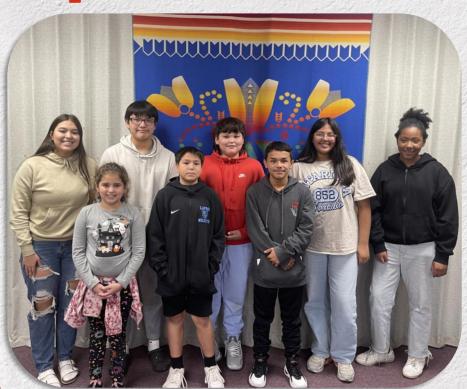

#### Introducing the 2022-2023 Superintendent's Student Cabinet

Nominated by district staff for modeling the Wildcat Way of respectful, responsible, and safe behavior with regular and punctual attendance. I look forward to collaborating with these remarkable student leaders in grades 4–12! Student voice and input is valued in the Lapwai School District.

| Grade 4  | Alysha Dick       |
|----------|-------------------|
| Grade 5  | Cloud Wheeler     |
| Grade 6  | Dawson Whitman    |
| Grade 7  | Autumn LeCornu    |
| Grade 8  | Keyon Henry       |
| Grade 9  | Emily Arthur      |
| Grade 10 | Isias Johnson     |
| Grade 11 | Solara Greene     |
| Grade 12 | Jerumyu Hernandez |