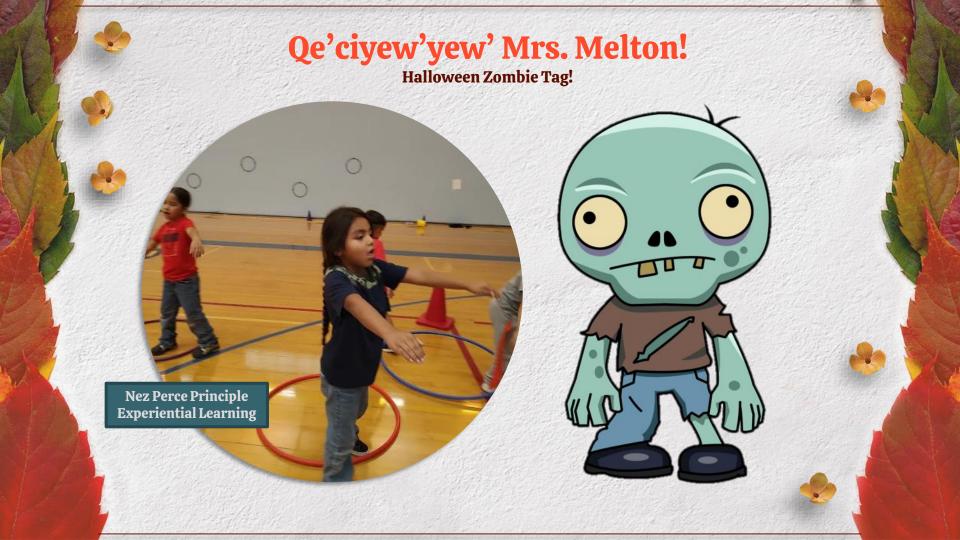

#### Qe'ciyew'yew' Mrs. Shaffer!

Lapwai Middle-High School Choir Concert

Nez Perce Principle Experiential Learning